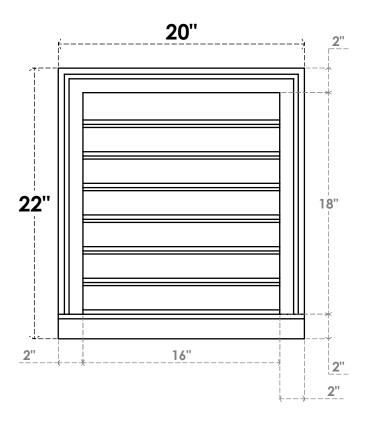

## **GVPVE20X2203SF**

20"W X 22"H RECTANGLE SURFACE MOUNT PVC GABLE VENT: FUNCTIONAL, W/ 2"W X 2"P **BRICKMOULD SILL FRAME** 

**VENTING AREA: 24 SQ IN** LOUVER HEIGHT: 2 5/8"

LOUVER QTY: 7

**FRONT** 

SIDE

EKENA MILLWORK 2300 WEST MAIN ST. CLARKSVILLE, TX 75426 TOLL FREE: 866-607-0453 WWW.EKENAMILLWORK.COM