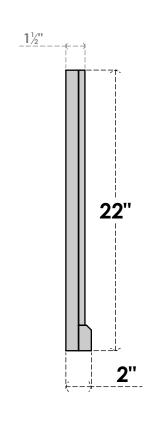

## **GVPVE20X2203SF**

20"W X 22"H RECTANGLE SURFACE MOUNT PVC GABLE VENT: FUNCTIONAL, W/ 2"W X 2"P **BRICKMOULD SILL FRAME** 

**VENTING AREA: 24 SQ IN** LOUVER HEIGHT: 2 5/8"

LOUVER QTY: 7

**FRONT** 

SIDE

EKENA MILLWORK 2300 WEST MAIN ST. CLARKSVILLE, TX 75426 TOLL FREE: 866-607-0453 WWW.EKENAMILLWORK.COM