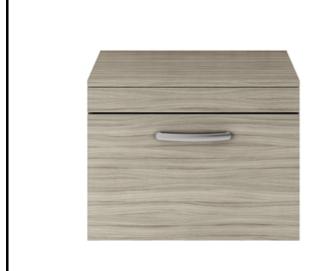

## CUSTOMER DATA SHEET

DESCRIPTION: 600 Wh Single Drawer Vanity With Worktop г. . 431-597

## **CUSTOMER DATA SHEET - FURNITURE**

DESCRIPTION:

600 Wall Hung Single Drawer Basin Unit

| PRODUCT DIMENSIONS |                |            |             |  |  |
|--------------------|----------------|------------|-------------|--|--|
| Height (mm)        | Width (mm)     | Depth (mm) | Nett Wgt Kg |  |  |
| 430                | 430 600 383 16 |            |             |  |  |

|                    | PRODU                  |
|--------------------|------------------------|
| Country of Origin  | United Kingdom         |
| FittingInstruction | No                     |
| Constr' Method     | Cam & Wood Dowel       |
| Cabinet Finish     | MFC Textured Woodgrain |
| Cab Thickness (mm) | 18                     |
| DrawerIncluded     | Yes                    |
| No of Shelves      | 0                      |
| Hinge Inc'         | Not Applicable         |
| FixingsInc'        | Yes                    |
| Handle Inc'        | Yes, Supplied          |
| Handle Type        | Strap                  |

| DETAILS            |                           |     |    |     |
|--------------------|---------------------------|-----|----|-----|
| Certification      | FSC                       | Yes | CE | N/A |
| Colour             | Driftwood                 |     |    |     |
| Constr' Type       | Rigid                     |     |    |     |
| Fascia Finish      | MFC Textured Woodgrain    |     |    |     |
| Fas Thickness (mm) | 18                        |     |    |     |
| DrawerType         | 80mm High Metal Softclose |     |    |     |
| Hinge Type         | Not Applicable            |     |    |     |
| AdjustableLegs     | No, Not Required          |     |    |     |
| Handle Style       | Contemporary              |     |    |     |
| Waste Shroud       | Yes                       |     |    |     |
| ·                  |                           |     | •  |     |