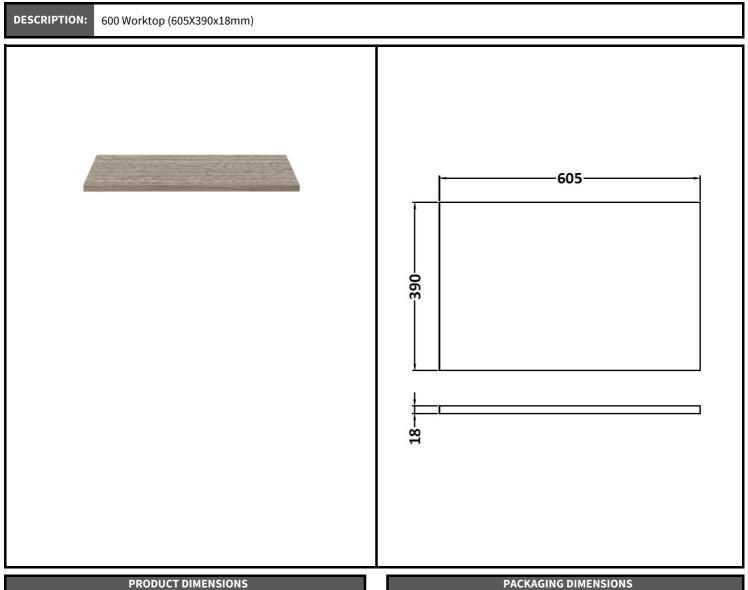

Depth (mm)

390

Nett Wgt Kg

2.5

Width (mm)

605

Height (mm)

18

| PACKAGING DIMENSIONS                           |     |     |     |  |
|------------------------------------------------|-----|-----|-----|--|
| Height (mm) Width (mm) Depth (mm) Gross Wgt Kg |     |     |     |  |
| 25                                             | 625 | 410 | 2.5 |  |