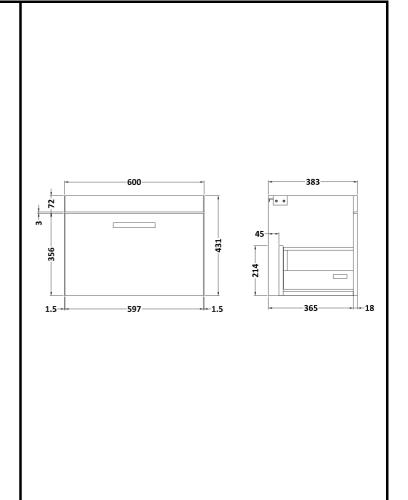

## **CUSTOMER DATA SHEET - FURNITURE**

DESCRIPTION:

600 Wall Hung Single Drawer Basin Unit

| PRODUCT DIMENSIONS |                |            |             |  |  |
|--------------------|----------------|------------|-------------|--|--|
| Height (mm)        | Width (mm)     | Depth (mm) | Nett Wgt Kg |  |  |
| 430                | 430 600 383 16 |            |             |  |  |

|                                                | PACKAGING | DIMENSIONS |    |  |
|------------------------------------------------|-----------|------------|----|--|
| Height (mm) Width (mm) Depth (mm) Gross Wgt Kg |           |            |    |  |
| 450                                            | 620       | 405        | 16 |  |