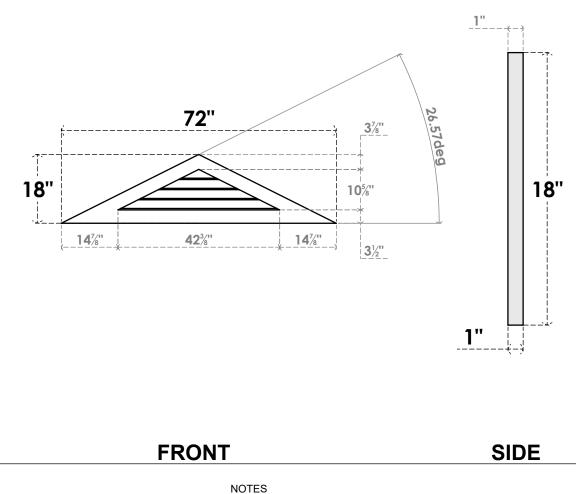

## **GVPTR72X1801SN**

72"W X 18"H TRIANGLE SURFACE MOUNT PVC GABLE VENT 6/12 PITCH: NON-FUNCTIONAL, W/ 3-1/2"W X 1"P STANDARD FRAME

LOUVER HEIGHT: 2 5/8" LOUVER QTY: 4

**EKENA MILLWORK** 2300 WEST MAIN ST. CLARKSVILLE, TX 75426 TOLL FREE: 866-607-0453 WWW.EKENAMILLWORK.COM 1. INSTALLATION TO BE COMPLETED IN ACCORDANCE WITH MANUFACTURER'S SPECIFICATIONS. 2. DRAWING MAY NOT BE TO SCALE