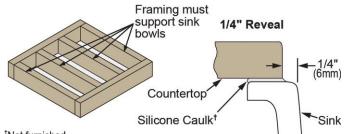

## Installation Profile:

<sup>†</sup>Not furnished

Designed to affix to the underside of any solid surface countertop.