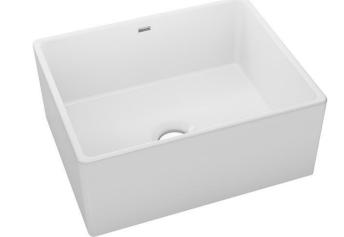

## **PRODUCT SPECIFICATIONS**

Elkay Fireclay 24-3/8" x 19-5/8" x 10-1/8" Single Bowl Farmhouse Sink. Sink is molded from fine fireclay with a durable porcelain glaze providing a finish that is non-porous and resists staining. Naturally sound deadening and Center drain placement.

**Special Note:** Sink is reversible offering the option of a traditional flat front or a decorative band feature