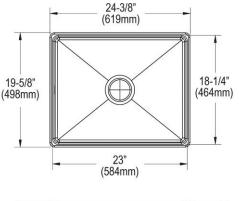

| Installation Type:    | Farmhouse                   |
|-----------------------|-----------------------------|
| Material:             | Fireclay                    |
| Finish:               | Biscuit (BI), White (WH)    |
| Number of Bowls:      | 1                           |
| Sink Dimensions:      | 24-3/8" x 19-5/8" x 10-1/8" |
| Bowl 1 Dimensions:    | 23" x 18-1/4" x 9-1/8"      |
| Drain Size:           | 3-1/2" (89mm)               |
| Drain Location:       | Center                      |
| Minimum Cabinet Size: | 27"                         |