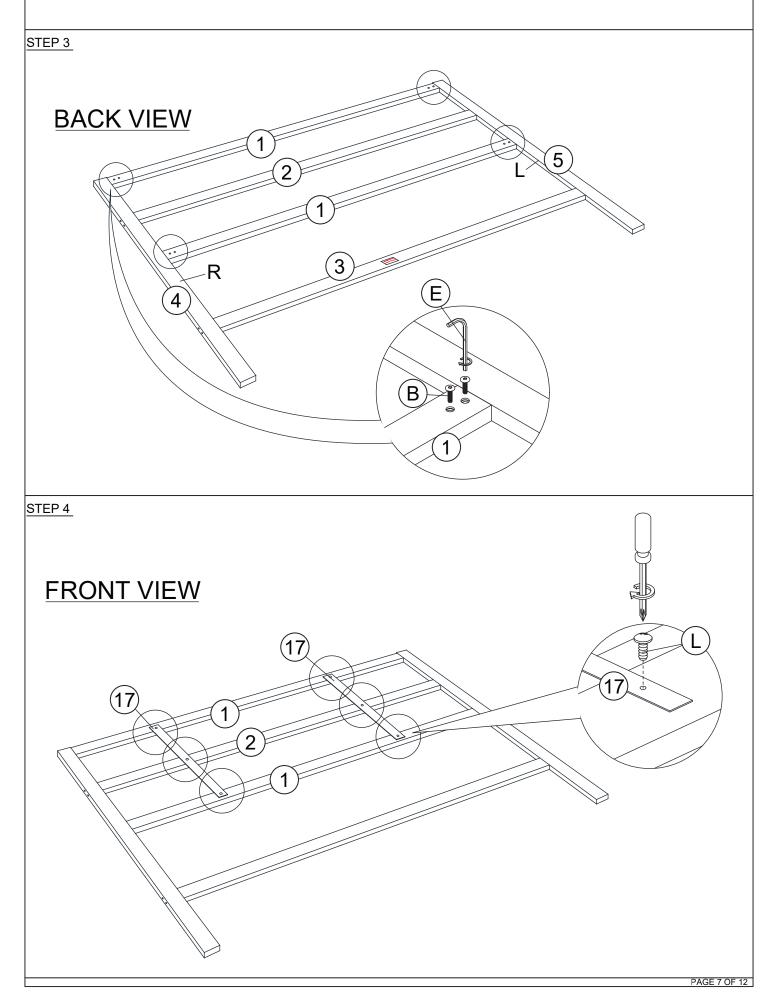

(L)           | ARE E   | 1 PC   |  |  |
| 11         | SLAT                        |         | 11 PCS |  |  |

| PARTS LIST |                  |         |        |  |  |
|------------|------------------|---------|--------|--|--|
| ITEM       | DESCRIPTION      | DRAWING | QTY    |  |  |
| 12         | SOCKET           | 0       | 22 PCS |  |  |
| 13         | SLAT WITH HOLE   |         | 1 PC   |  |  |
| 14         | SOCKET WITH HOLE | 000     | 2 PC   |  |  |
| 15         | CENTER SUPPORT   |         | 1 PC   |  |  |
| 16         | SUPPORT LEG      |         | 1 PC   |  |  |
| 17         | METAL FLAT BAR   |         | 2 PC   |  |  |
|            |                  |         |        |  |  |



## FULL/QUEEN BED ASSEMBLY INSTRUCTION

#### STEP 1



## FULL/QUEEN BED ASSEMBLY INSTRUCTION



## FULL/QUEEN BED ASSEMBLY INSTRUCTION













STEP 13



ASSEMBLY COMPLETED