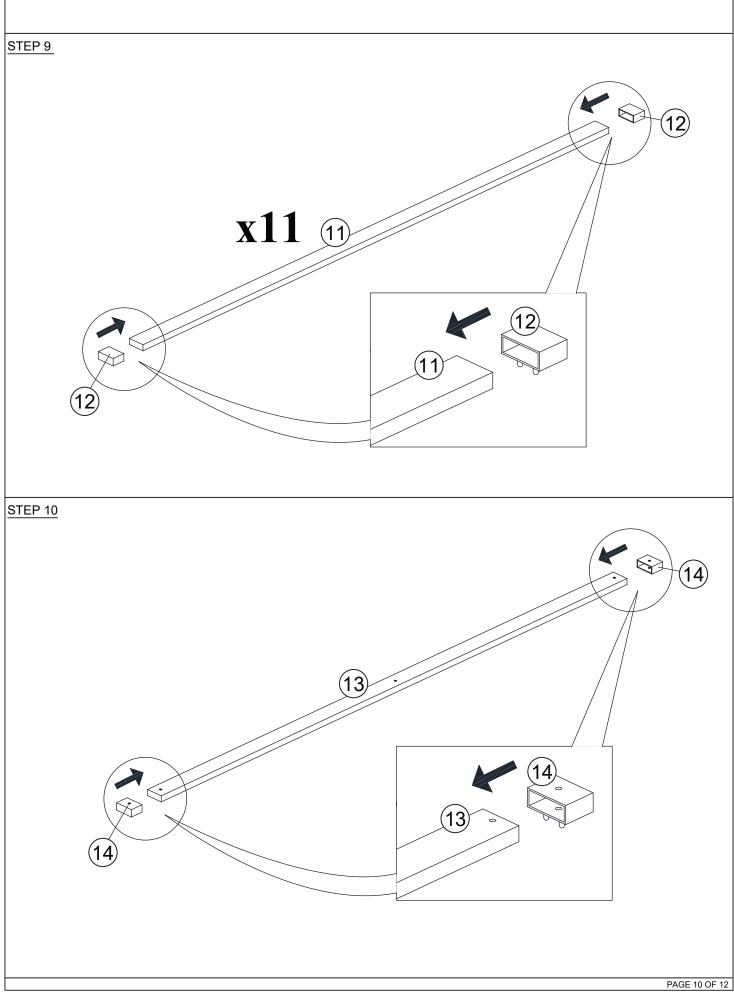

| SLAT                        |         | 11 PCS |  |  |

| PARTS LIST |                  |         |        |  |  |
|------------|------------------|---------|--------|--|--|
| ITEM       | DESCRIPTION      | DRAWING | QTY    |  |  |
| 12         | SOCKET           | 0       | 22 PCS |  |  |
| 13         | SLAT WITH HOLE   |         | 1 PC   |  |  |
| 14         | SOCKET WITH HOLE | 000     | 2 PC   |  |  |
| 15         | CENTER SUPPORT   |         | 1 PC   |  |  |
| 16         | SUPPORT LEG      |         | 1 PC   |  |  |
| 17         | METAL FLAT BAR   |         | 2 PC   |  |  |
|            |                  |         |        |  |  |



## FULL/QUEEN BED ASSEMBLY INSTRUCTION

#### STEP 1



## FULL/QUEEN BED ASSEMBLY INSTRUCTION



## FULL/QUEEN BED ASSEMBLY INSTRUCTION













STEP 13



ASSEMBLY COMPLETED