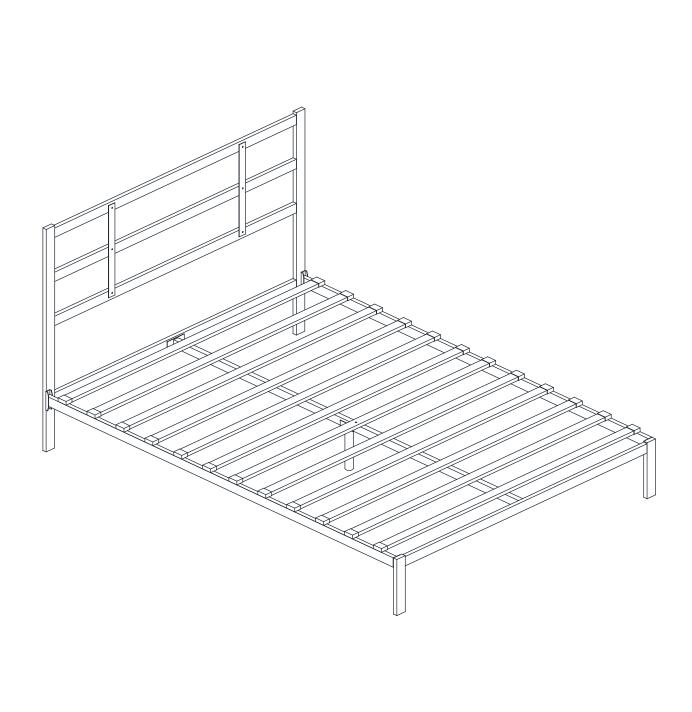

|         | 11 PCS |  |  |

| PARTS LIST |                  |         |        |  |  |
|------------|------------------|---------|--------|--|--|
| ITEM       | DESCRIPTION      | DRAWING | QTY    |  |  |
| 12         | SOCKET           | 0       | 22 PCS |  |  |
| 13         | SLAT WITH HOLE   |         | 1 PC   |  |  |
| 14         | SOCKET WITH HOLE | 000     | 2 PC   |  |  |
| 15         | CENTER SUPPORT   |         | 1 PC   |  |  |
| 16         | SUPPORT LEG      |         | 1 PC   |  |  |
| 17         | METAL FLAT BAR   |         | 2 PC   |  |  |
|            |                  |         |        |  |  |



## FULL/QUEEN BED ASSEMBLY INSTRUCTION

#### STEP 1



## FULL/QUEEN BED ASSEMBLY INSTRUCTION



## FULL/QUEEN BED ASSEMBLY INSTRUCTION













STEP 13



ASSEMBLY COMPLETED