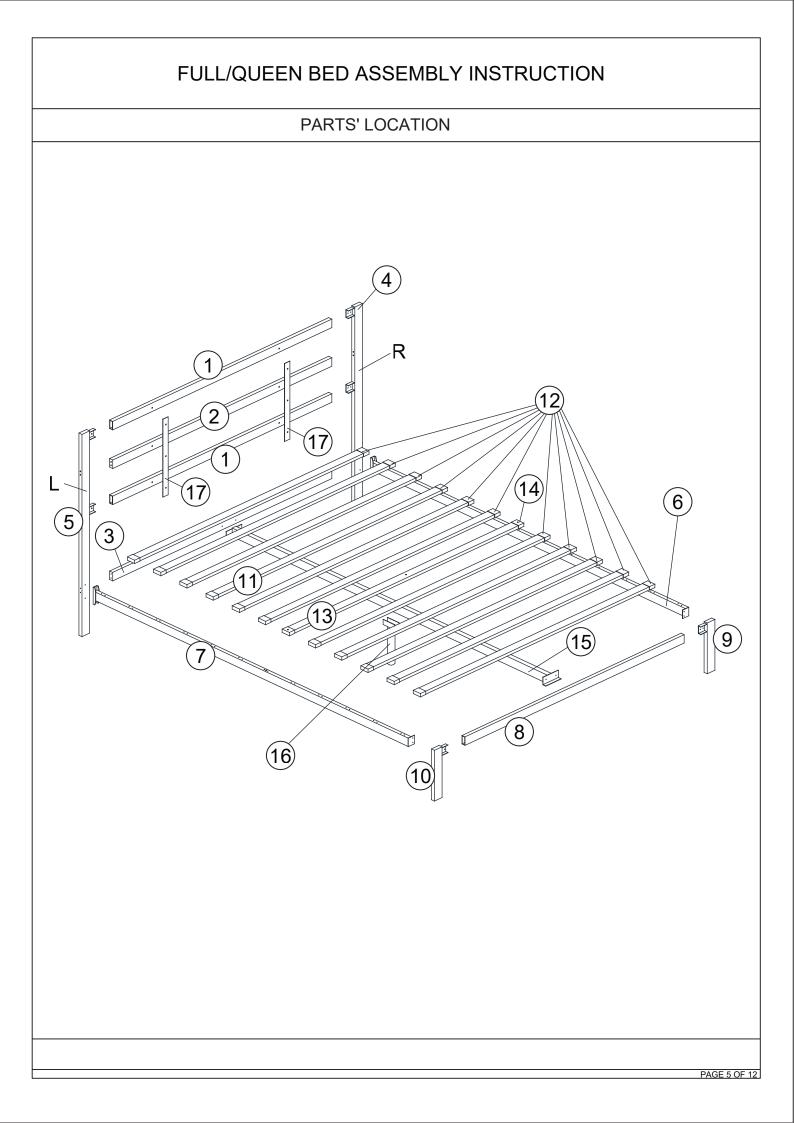

| PARTS LIST |                             |         |        |  |  |
|------------|-----------------------------|---------|--------|--|--|
| ТЕМ        | DESCRIPTION                 | DRAWING | QTY    |  |  |
| 1          | HEADBOARD<br>METAL TUBE (1) |         | 2 PCS  |  |  |
| 2          | HEADBOARD<br>METAL TUBE (2) |         | 1 PC   |  |  |
| 3          | HEADBOARD<br>METAL TUBE (3) |         | 1 PC   |  |  |
| 4          | HEADBOARD LEG (R)           |         | 1 PC   |  |  |
| 5          | HEADBOARD LEG (L)           |         | 1 PC   |  |  |
| 6          | SIDE RAIL (R)               |         | 1 PC   |  |  |
| 7          | SIDE RAIL (L)               |         | 1 PC   |  |  |
| 8          | FOOTBOARD<br>METAL TUBE     |         | 1 PC   |  |  |
| 9          | FOOTBOARD LEG (R)           |         | 1 PC   |  |  |
| 10         | FOOTBOARD LEG (L)           | ARE E   | 1 PC   |  |  |
| 11         | SLAT                        |         | 11 PCS |  |  |

| PARTS LIST |                  |         |        |  |  |
|------------|------------------|---------|--------|--|--|
| ITEM       | DESCRIPTION      | DRAWING | QTY    |  |  |
| 12         | SOCKET           | 0       | 22 PCS |  |  |
| 13         | SLAT WITH HOLE   |         | 1 PC   |  |  |
| 14         | SOCKET WITH HOLE | 000     | 2 PC   |  |  |
| 15         | CENTER SUPPORT   |         | 1 PC   |  |  |
| 16         | SUPPORT LEG      |         | 1 PC   |  |  |
| 17         | METAL FLAT BAR   |         | 2 PC   |  |  |
|            |                  |         |        |  |  |