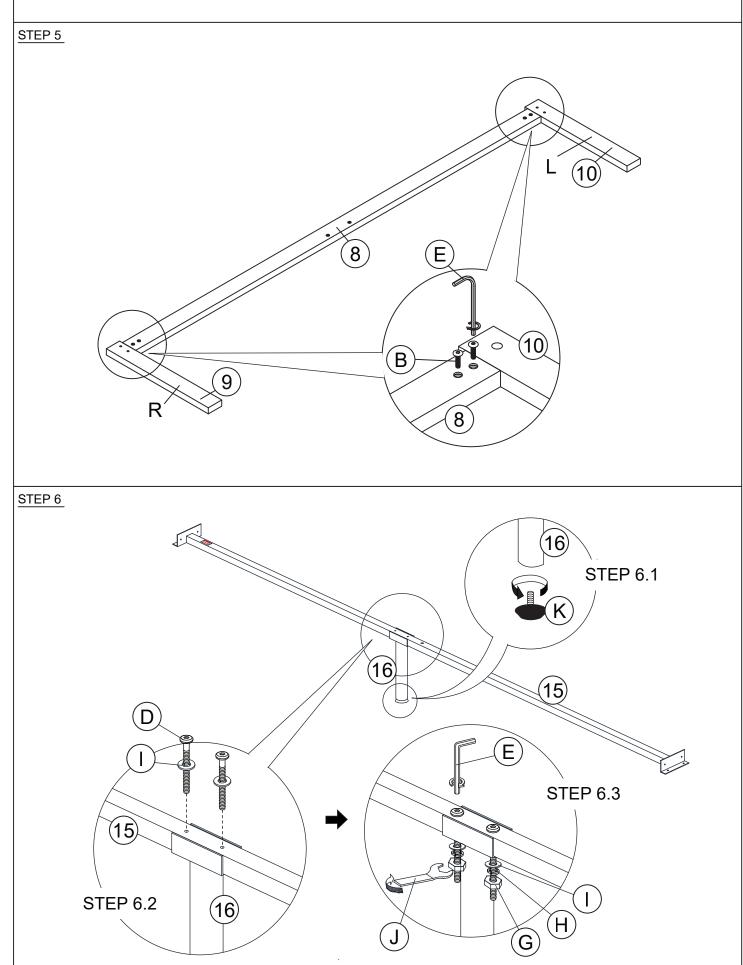

11         | SLAT                        |         | 11 PCS |  |  |

| PARTS LIST |                  |         |        |  |  |
|------------|------------------|---------|--------|--|--|
| ITEM       | DESCRIPTION      | DRAWING | QTY    |  |  |
| 12         | SOCKET           | 0       | 22 PCS |  |  |
| 13         | SLAT WITH HOLE   |         | 1 PC   |  |  |
| 14         | SOCKET WITH HOLE | 000     | 2 PC   |  |  |
| 15         | CENTER SUPPORT   |         | 1 PC   |  |  |
| 16         | SUPPORT LEG      |         | 1 PC   |  |  |
| 17         | METAL FLAT BAR   |         | 2 PC   |  |  |
|            |                  |         |        |  |  |



## FULL/QUEEN BED ASSEMBLY INSTRUCTION

#### STEP 1



## FULL/QUEEN BED ASSEMBLY INSTRUCTION



## FULL/QUEEN BED ASSEMBLY INSTRUCTION













STEP 13



ASSEMBLY COMPLETED