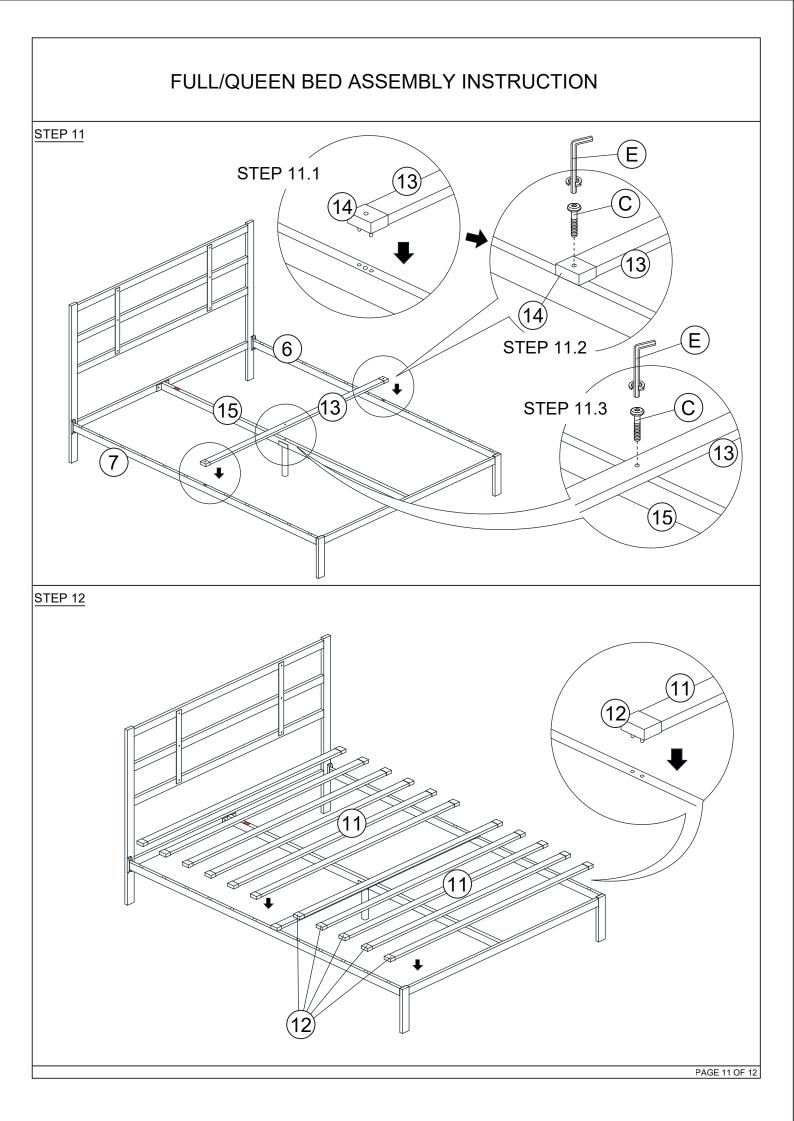

| SLAT                        |         | 11 PCS |  |  |

| PARTS LIST |                  |         |        |  |  |
|------------|------------------|---------|--------|--|--|
| ITEM       | DESCRIPTION      | DRAWING | QTY    |  |  |
| 12         | SOCKET           | 0       | 22 PCS |  |  |
| 13         | SLAT WITH HOLE   |         | 1 PC   |  |  |
| 14         | SOCKET WITH HOLE | 000     | 2 PC   |  |  |
| 15         | CENTER SUPPORT   |         | 1 PC   |  |  |
| 16         | SUPPORT LEG      |         | 1 PC   |  |  |
| 17         | METAL FLAT BAR   |         | 2 PC   |  |  |
|            |                  |         |        |  |  |



## FULL/QUEEN BED ASSEMBLY INSTRUCTION

#### STEP 1



## FULL/QUEEN BED ASSEMBLY INSTRUCTION



## FULL/QUEEN BED ASSEMBLY INSTRUCTION













STEP 13



ASSEMBLY COMPLETED