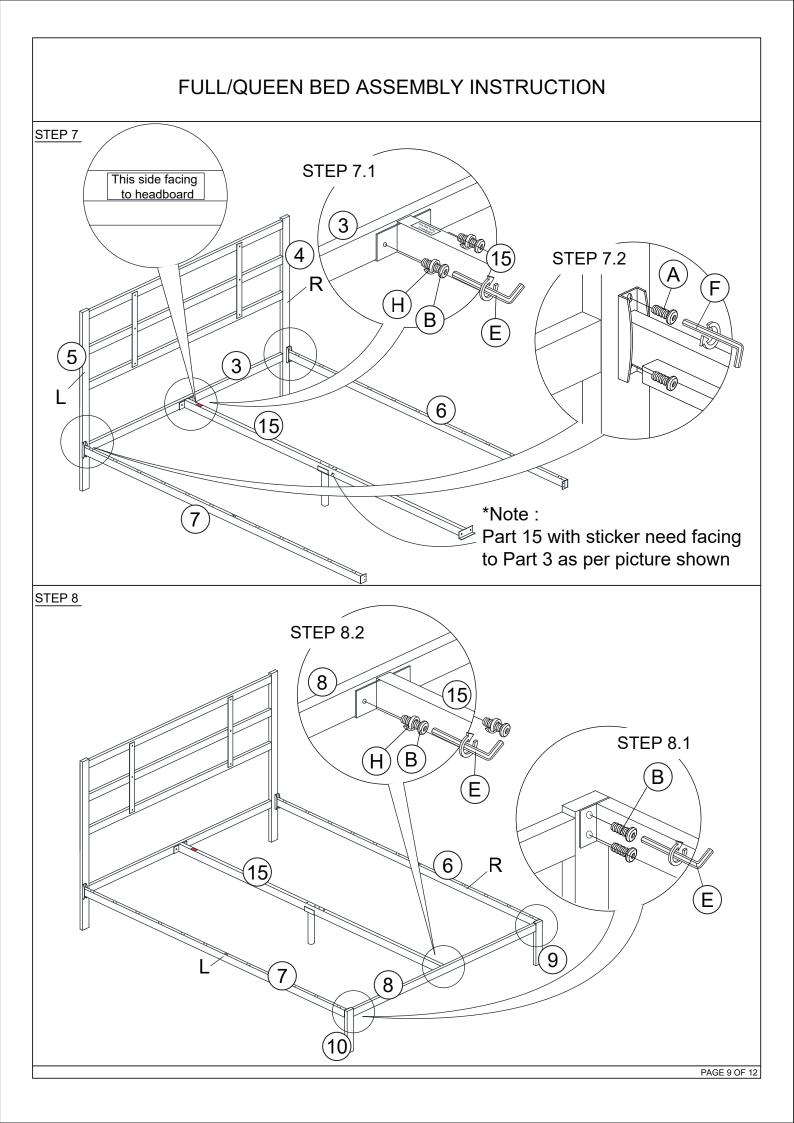

1         | SLAT                        |         | 11 PCS |  |  |

| PARTS LIST |                  |         |        |  |  |
|------------|------------------|---------|--------|--|--|
| ITEM       | DESCRIPTION      | DRAWING | QTY    |  |  |
| 12         | SOCKET           | 0       | 22 PCS |  |  |
| 13         | SLAT WITH HOLE   |         | 1 PC   |  |  |
| 14         | SOCKET WITH HOLE | 000     | 2 PC   |  |  |
| 15         | CENTER SUPPORT   |         | 1 PC   |  |  |
| 16         | SUPPORT LEG      |         | 1 PC   |  |  |
| 17         | METAL FLAT BAR   |         | 2 PC   |  |  |
|            |                  |         |        |  |  |



## FULL/QUEEN BED ASSEMBLY INSTRUCTION

#### STEP 1



## FULL/QUEEN BED ASSEMBLY INSTRUCTION



## FULL/QUEEN BED ASSEMBLY INSTRUCTION













STEP 13



ASSEMBLY COMPLETED