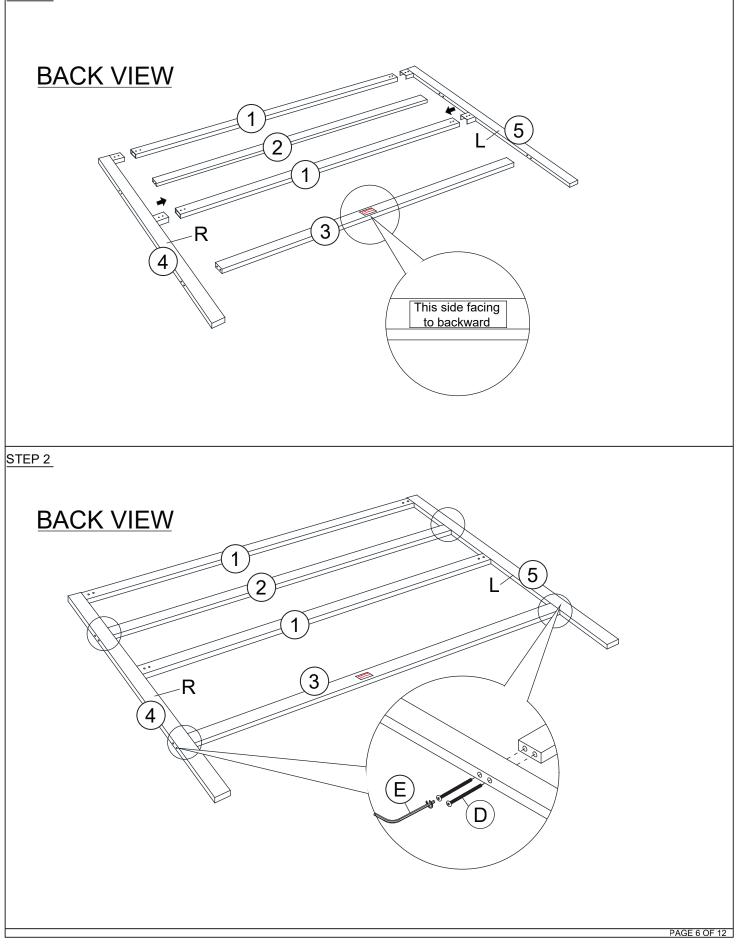

PC   |  |  |
| 10         | FOOTBOARD LEG (L)           | ARE E   | 1 PC   |  |  |
| 11         | SLAT                        |         | 11 PCS |  |  |

| PARTS LIST |                  |         |        |  |  |
|------------|------------------|---------|--------|--|--|
| ITEM       | DESCRIPTION      | DRAWING | QTY    |  |  |
| 12         | SOCKET           | 0       | 22 PCS |  |  |
| 13         | SLAT WITH HOLE   |         | 1 PC   |  |  |
| 14         | SOCKET WITH HOLE | 000     | 2 PC   |  |  |
| 15         | CENTER SUPPORT   |         | 1 PC   |  |  |
| 16         | SUPPORT LEG      |         | 1 PC   |  |  |
| 17         | METAL FLAT BAR   |         | 2 PC   |  |  |
|            |                  |         |        |  |  |



## FULL/QUEEN BED ASSEMBLY INSTRUCTION

#### STEP 1



## FULL/QUEEN BED ASSEMBLY INSTRUCTION



## FULL/QUEEN BED ASSEMBLY INSTRUCTION













STEP 13



ASSEMBLY COMPLETED