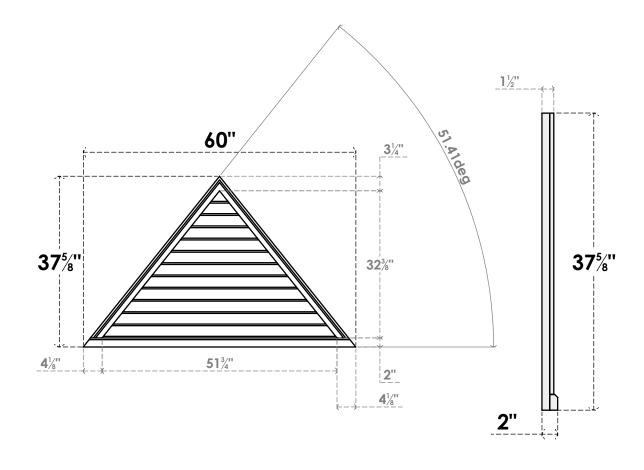

## GVPTR60X1303SN

60"W X 12-1/2"H TRIANGLE SURFACE MOUNT PVC GABLE VENT 5/12 PITCH: NON-FUNCTIONAL, W/ 2"W X 2"P BRICKMOULD SILL FRAME

**FRONT** 

SIDE

LOUVER HEIGHT: 2 3/4"

LOUVER QTY: 12

1. INSTALLATION TO BE COMPLETED IN ACCORDANCE WITH MANUFACTURER'S SPECIFICATIONS. 2. DRAWING MAY NOT BE TO SCALE