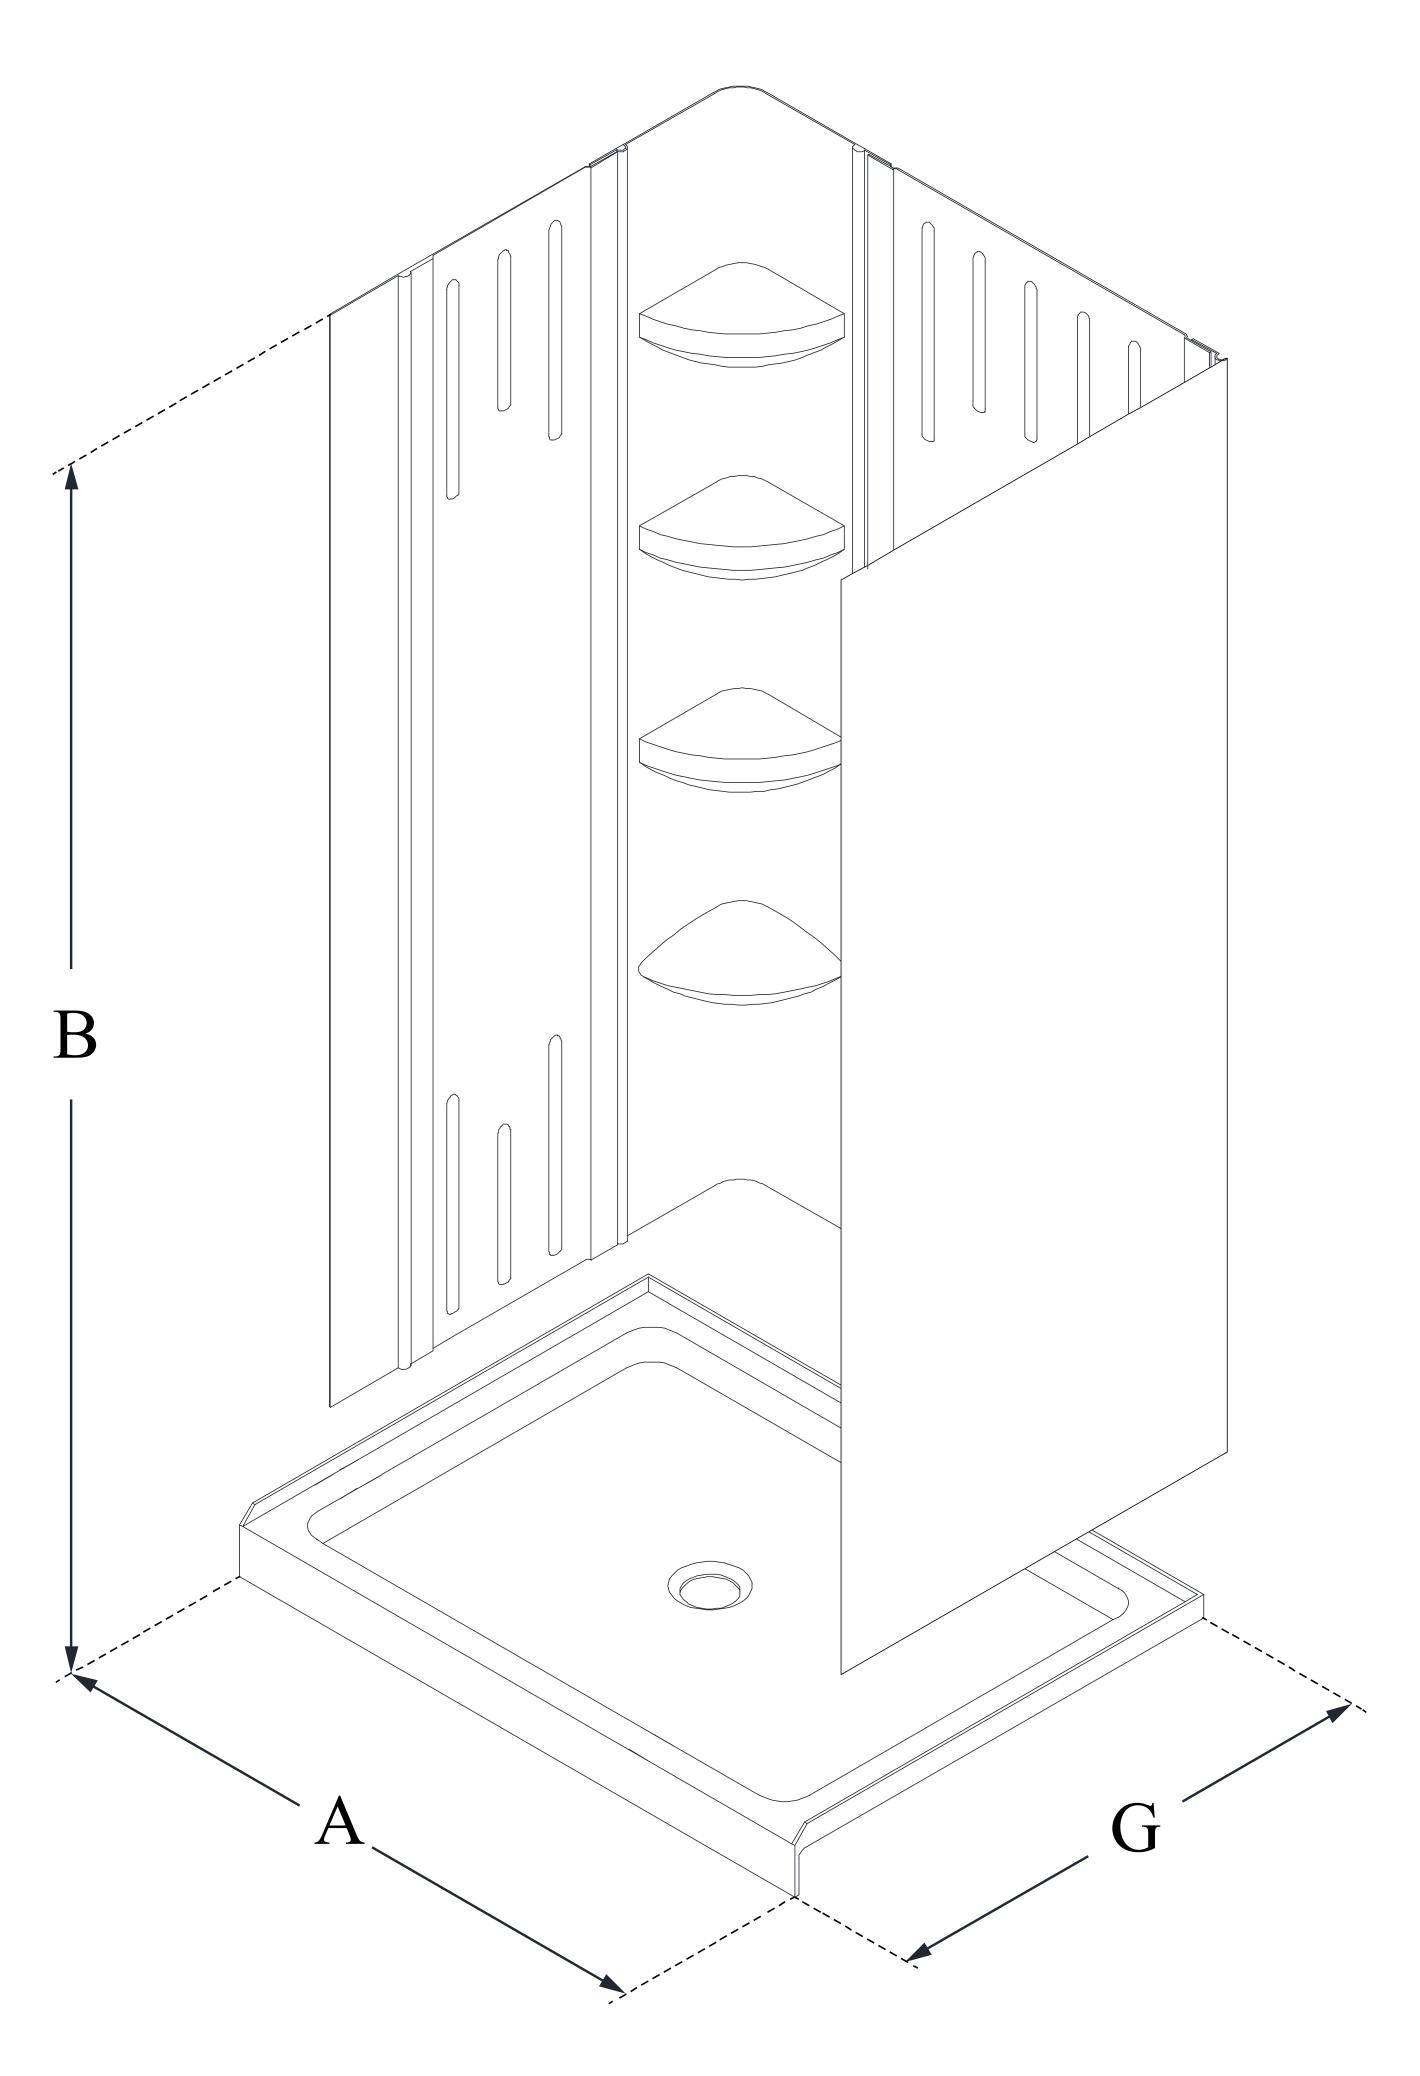

### KIT CONTENTS:

- SHOWER BASE
- QWALL BACKWALLS

### CONFIGURATION DIMENSIONS:

A: 60"

KIT WIDTH

B: 75 5/8"

KIT HEIGHT

G: 34"

KIT DEPTH