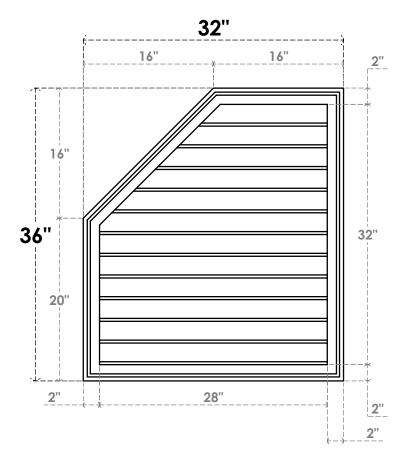

## GVPOL32X3602SN

32"W X 36"H HALF OCTAGON TOP LEFT SURFACE MOUNT PVC GABLE VENT: NON-FUNCTIONAL, W/ 2"W X 1-1/2"P BRICKMOULD FRAME

**FRONT** 

SIDE

LOUVER HEIGHT: 2 5/8" LOUVER QTY: 12

1. INSTALLATION TO BE COMPLETED IN ACCORDANCE WITH MANUFACTURER'S SPECIFICATIONS.
2. DRAWING MAY NOT BE TO SCALE