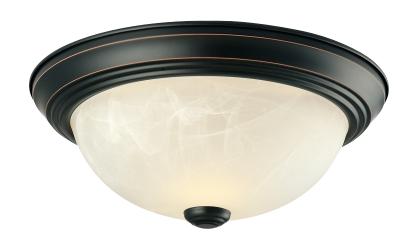

## 2-Pack II" 2-Light Ceiling Mount

## Oil Rubbed Bronze

## **SPECIFICATIONS**

MOUNTING: Flush Mount

SLOPED CEILING ADAPTABLE: N/A

LAMPTYPE I: 2 lamps 60W Incandescent

BULB INCLUDED: N/A
WATTS PER BULB: 60W
TOTAL WATTAGE: 120W
DIMMABLE: Yes

MATERIAL CONSTRUCTION: Steel

ASSEMBLED DIMENSIONS:  $4.5" \text{ H} \times 11.25" \text{ L} \times 11.25" \text{ D}$ 

WEIGHT: 3.92 lbs.

BACKPLATE DIMENSIONS: N/A

CANOPY/PLATE DIMENSIONS: N/A

GLASS/SHADE DIMENSIONS: N/A

GLASS/SHADE MATERIAL: Glass

GLASS/SHADE TYPE: Alabaster

GLASS/SHADE COLOR: White

LED BRIGHTNESS (LUMENS): N/A

LED COLOR CORRELATED TEMPERATURE (CCT): N/A

LED COLOR RENDERING INDEX (CRI): N/A

LED EFFICACY: N/A

LED AVERAGE RATED LIFE: N/A