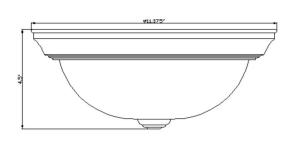

ASSEMBLED DIMENSIONS:  $4.5" \text{ H} \times 11.25" \text{ L} \times 11.25" \text{ D}$ 

WEIGHT: 3.92 lbs.

BACKPLATE DIMENSIONS: N/A

CANOPY/PLATE DIMENSIONS: N/A

GLASS/SHADE DIMENSIONS: N/A

GLASS/SHADE MATERIAL: Glass