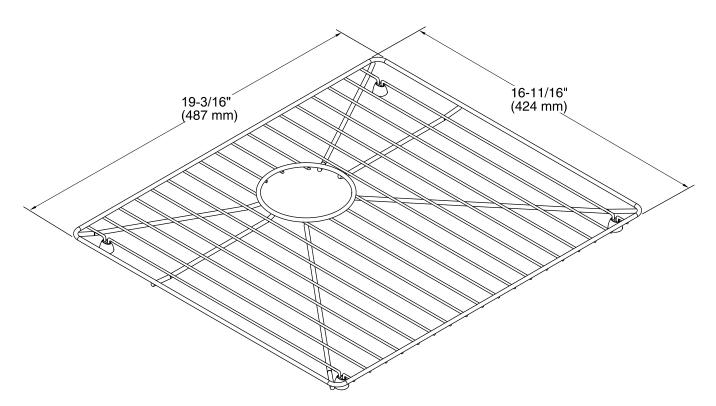

# Vault<sup>™</sup> Strive<sup>®</sup> Sink Rack K-6476

### Features

- Fits in the large bowl of the K-3945 Vault and K-5416 Strive kitchen sinks.
- Comes included with the K-3945 Vault and K-5416 Strive kitchen sinks.
- Durable stainless-steel construction.
- Helps protect sink surface from daily wear.
- Dishwasher safe.
- Rubber feet provide added protection.



**Codes/Standards** 

None Applicable

#### **KOHLER® One-Year Limited Warranty**

See website for detailed warranty information.

## **Available Color/Finishes**

Color tiles intended for reference only.

Color Code Description

ST Stainless Steel





## Vault<sup>™</sup> Strive<sup>®</sup> Sink Rack K-6476



#### **Technical Information**

All product dimensions are nominal.