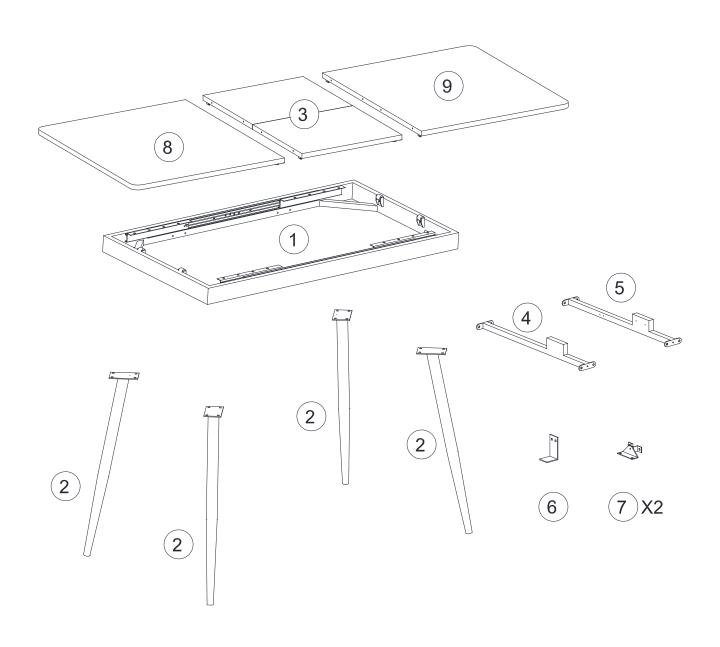

## Exploded View

Note: When assembly, do not tighten the screws one by one first until making sure all the corresponding screws are placed in the right positions.

|       |            |                      | <u>3/9</u> |
|-------|------------|----------------------|------------|
| Label | Part Image | Description          | Qty        |
| А     |            | M4 Allen Key         | x1         |
| В     |            | M6x12mm              | x50        |
| D     |            | φ40mm                | x1         |
| 1     |            | Table Frame          | x1         |
| 2     |            | Table Leg            | x4         |
| 3     |            | Folding Board        | x1         |
| 4     |            | Table Crossbar       | x1         |
| 5     |            | Fable Crossbar       | x1         |
| 6     |            | Movable Board Brace  | x1         |
| 7     |            | Rotatable Iron Piece | x2         |
| 8     |            | Table Board          | x1         |
| 9     |            | Table Board          | x1         |