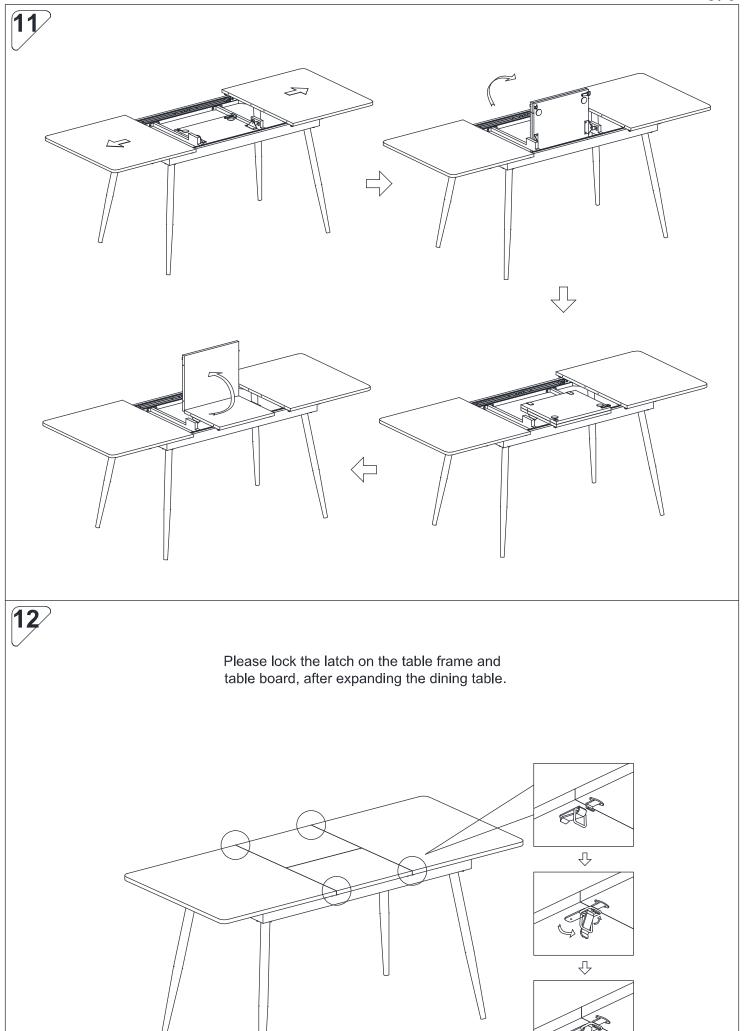

llen Key         | x1         |
| В     |            | M6x12mm              | x50        |
| D     |            | φ40mm                | x1         |
| 1     |            | Table Frame          | x1         |
| 2     |            | Table Leg            | x4         |
| 3     |            | Folding Board        | x1         |
| 4     |            | Table Crossbar       | x1         |
| 5     |            | Fable Crossbar       | x1         |
| 6     |            | Movable Board Brace  | x1         |
| 7     |            | Rotatable Iron Piece | x2         |
| 8     |            | Table Board          | x1         |
| 9     |            | Table Board          | x1         |



①x1







Please lock the latch on the table frame and table board, after shrinking the dining table.





10