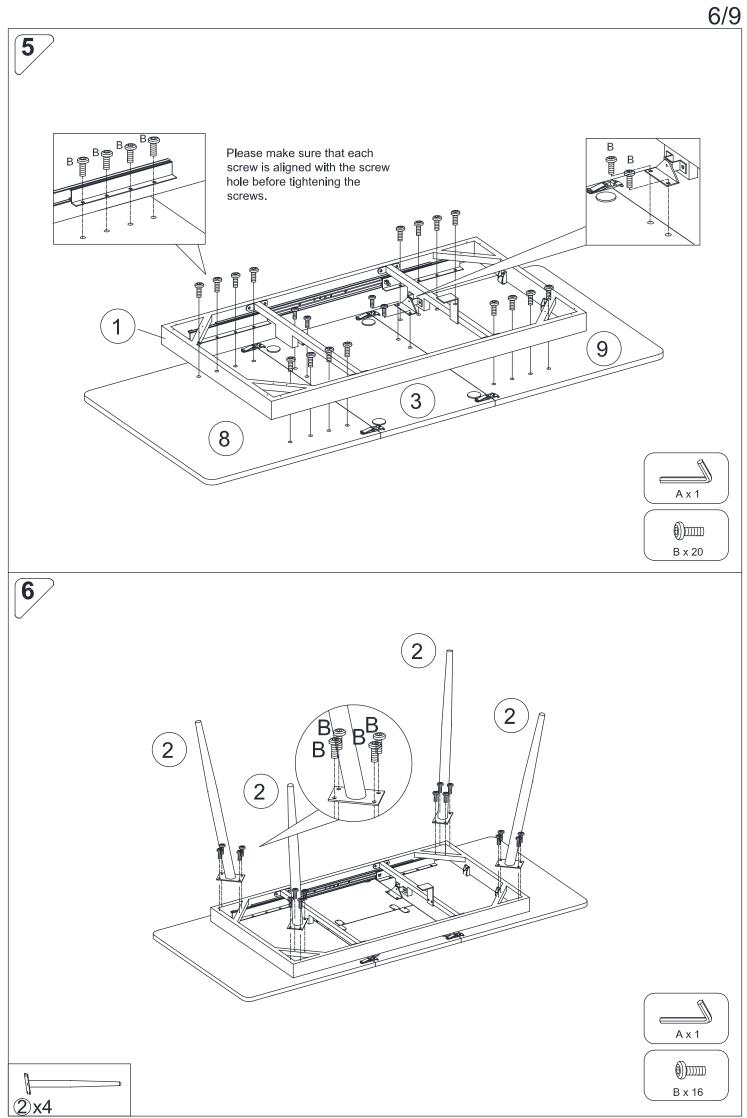

## Exploded View

Note: When assembly, do not tighten the screws one by one first until making sure all the corresponding screws are placed in the right positions.

|       |            |                      | <u>3/9</u> |
|-------|------------|----------------------|------------|
| Label | Part Image | Description          | Qty        |
| А     |            | M4 Allen Key         | x1         |
| В     |            | M6x12mm              | x50        |
| D     |            | φ40mm                | x1         |
| 1     |            | Table Frame          | x1         |
| 2     |            | Table Leg            | x4         |
| 3     |            | Folding Board        | x1         |
| 4     |            | Table Crossbar       | x1         |
| 5     |            | Fable Crossbar       | x1         |
| 6     |            | Movable Board Brace  | x1         |
| 7     |            | Rotatable Iron Piece | x2         |
| 8     |            | Table Board          | x1         |
| 9     |            | Table Board          | x1         |