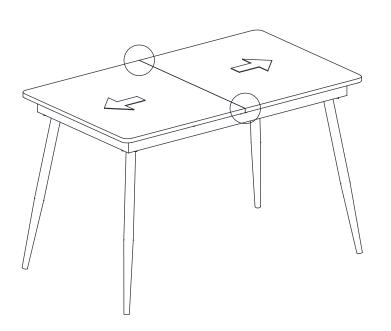

①x1

Please lock the latch on the table frame and table board, after shrinking the dining table.

10