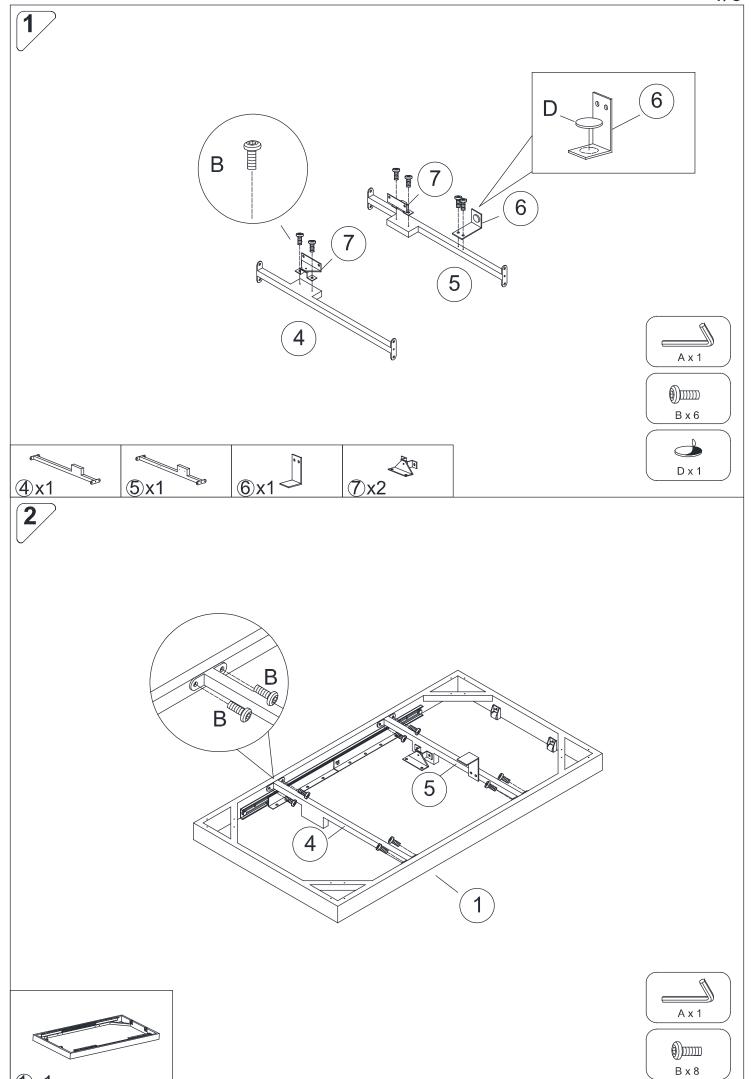

## Exploded View

Note: When assembly, do not tighten the screws one by one first until making sure all the corresponding screws are placed in the right positions.

|       |            |                      | <u>3/9</u> |
|-------|------------|----------------------|------------|
| Label | Part Image | Description          | Qty        |
| А     |            | M4 Allen Key         | x1         |
| В     |            | M6x12mm              | x50        |
| D     |            | φ40mm                | x1         |
| 1     |            | Table Frame          | x1         |
| 2     |            | Table Leg            | x4         |
| 3     |            | Folding Board        | x1         |
| 4     |            | Table Crossbar       | x1         |
| 5     |            | Fable Crossbar       | x1         |
| 6     |            | Movable Board Brace  | x1         |
| 7     |            | Rotatable Iron Piece | x2         |
| 8     |            | Table Board          | x1         |
| 9     |            | Table Board          | x1         |