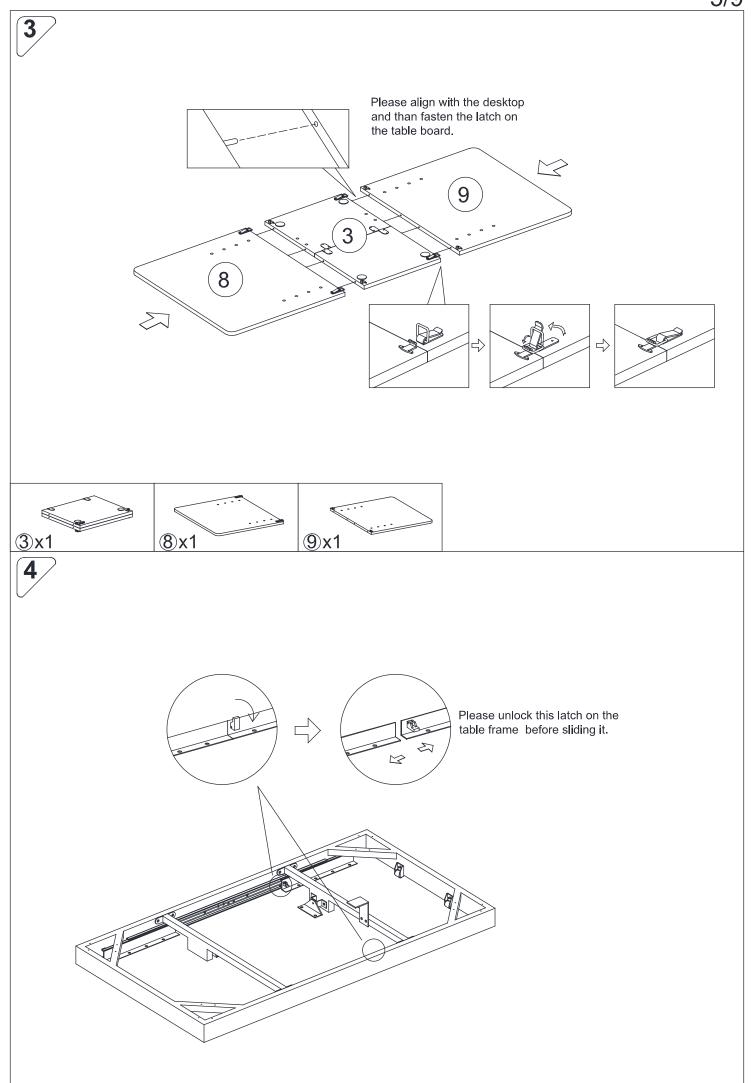

## Exploded View

Note: When assembly, do not tighten the screws one by one first until making sure all the corresponding screws are placed in the right positions.

|       |            |                      | <u>3/9</u> |
|-------|------------|----------------------|------------|
| Label | Part Image | Description          | Qty        |
| А     |            | M4 Allen Key         | x1         |
| В     |            | M6x12mm              | x50        |
| D     |            | φ40mm                | x1         |
| 1     |            | Table Frame          | x1         |
| 2     |            | Table Leg            | x4         |
| 3     |            | Folding Board        | x1         |
| 4     |            | Table Crossbar       | x1         |
| 5     |            | Fable Crossbar       | x1         |
| 6     |            | Movable Board Brace  | x1         |
| 7     |            | Rotatable Iron Piece | x2         |
| 8     |            | Table Board          | x1         |
| 9     |            | Table Board          | x1         |