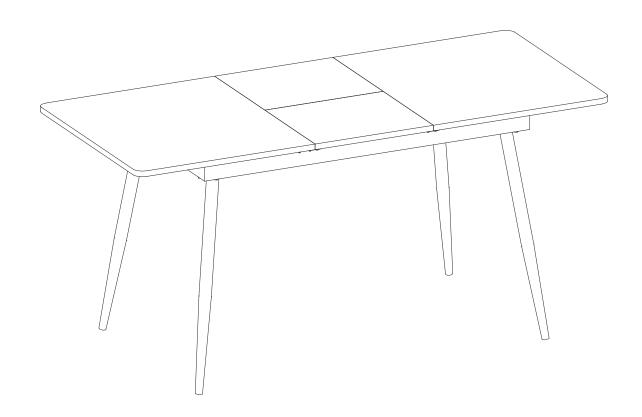

①x1

Please lock the latch on the table frame and table board, after shrinking the dining table.

10