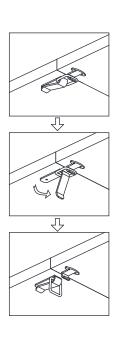

①x1

Please lock the latch on the table frame and table board, after shrinking the dining table.

10