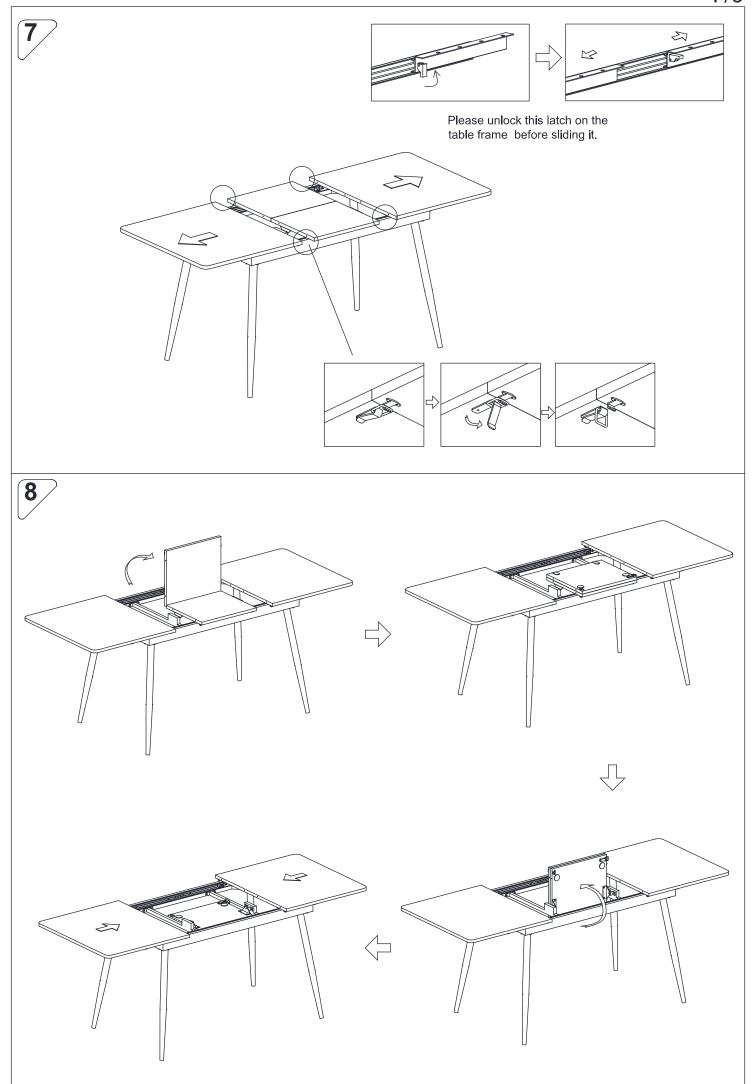

## Exploded View

Note: When assembly, do not tighten the screws one by one first until making sure all the corresponding screws are placed in the right positions.

|       |            |                      | <u>3/9</u> |
|-------|------------|----------------------|------------|
| Label | Part Image | Description          | Qty        |
| А     |            | M4 Allen Key         | x1         |
| В     |            | M6x12mm              | x50        |
| D     |            | φ40mm                | x1         |
| 1     |            | Table Frame          | x1         |
| 2     |            | Table Leg            | x4         |
| 3     |            | Folding Board        | x1         |
| 4     |            | Table Crossbar       | x1         |
| 5     |            | Fable Crossbar       | x1         |
| 6     |            | Movable Board Brace  | x1         |
| 7     |            | Rotatable Iron Piece | x2         |
| 8     |            | Table Board          | x1         |
| 9     |            | Table Board          | x1         |