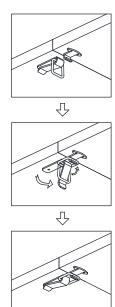

①x1

Please lock the latch on the table frame and table board, after shrinking the dining table.

10