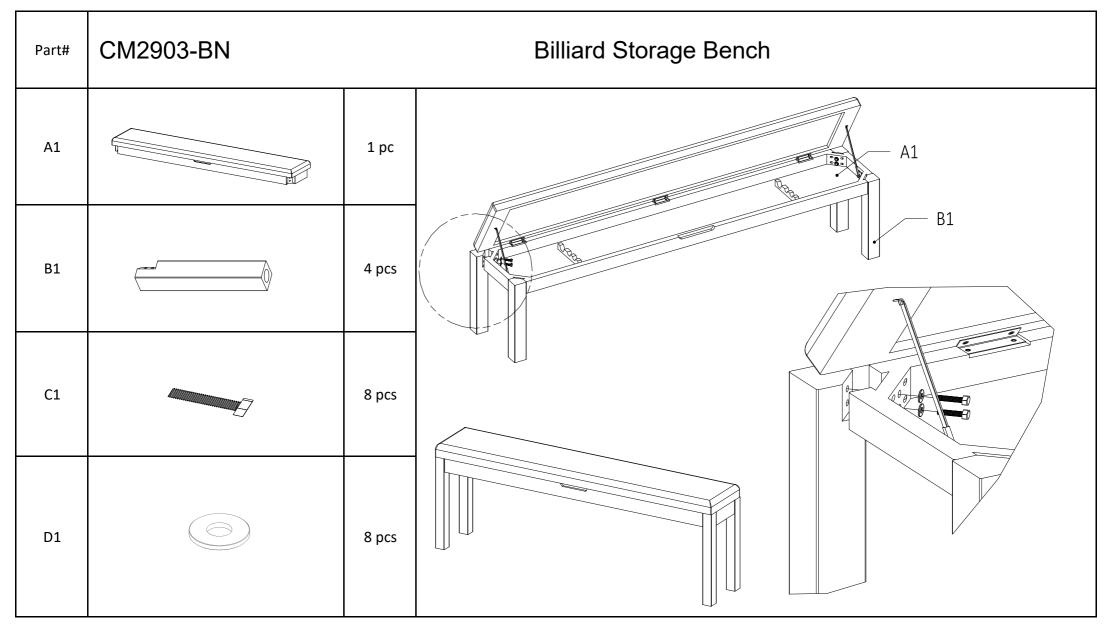

NOTE: (1)Please ensure to have protection on the ground to prevent any scratching on the bench seat and place the surface as shown in the above picture.

(2) Four bench legs are respectively fastened with two (2) bolts and two (2) washers along with an inner hexagon wrench. After turning 180 degrees, the insallation is completed.

(3)This step requires more than two adults to install, the top of the bench leg and the upper surface of the storage top to adjust leveling before locking screws.

<u>Customer Service:</u> For questions on assembly or for missing or damaged parts, please contact us via email at sales@homeseasoninc.com