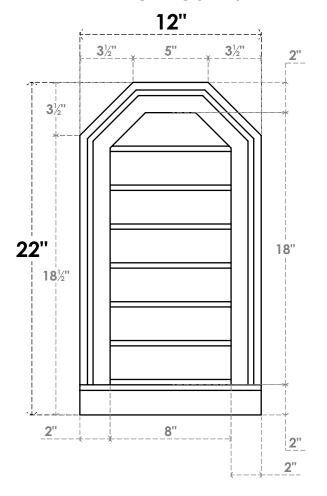

## **GVPOT12X2203SN**

12"W X 22"H OCTAGONAL TOP SURFACE MOUNT PVC GABLE VENT: NON-FUNCTIONAL, W/ 2"W X 2"P BRICKMOULD SILL FRAME

LOUVER HEIGHT: 2 5/8"

LOUVER QTY: 7

**FRONT** 

**NOTES** 

SIDE

EKENA MILLWORK 2300 WEST MAIN ST. CLARKSVILLE, TX 75426 TOLL FREE: 866-607-0453 WWW.EKENAMILLWORK.COM