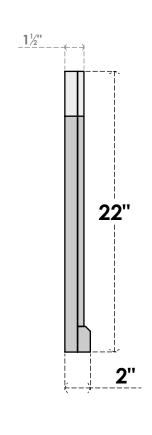

## **GVPOT12X2203SN**

12"W X 22"H OCTAGONAL TOP SURFACE MOUNT PVC GABLE VENT: NON-FUNCTIONAL, W/ 2"W X 2"P BRICKMOULD SILL FRAME

LOUVER HEIGHT: 2 5/8"

LOUVER QTY: 7

**FRONT** 

**NOTES** 

SIDE

EKENA MILLWORK 2300 WEST MAIN ST. CLARKSVILLE, TX 75426 TOLL FREE: 866-607-0453 WWW.EKENAMILLWORK.COM