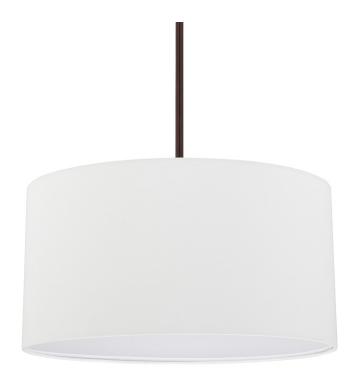

### SHADE DESCRIPTION

White Fabric Stay-Straight Shade with White

Acrylic Diffuser

Shade Dimensions: 18"W x 9.25"H