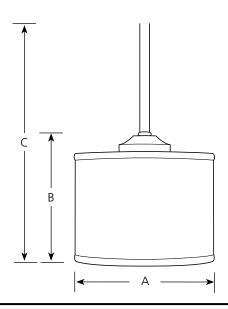

|         | Finish  | <br>Lamping |                     |          |          |  |
|---------|---------|-------------|---------------------|----------|----------|--|
| Brushed | Antique |             | Dimensions (Inches) |          |          |  |
| Nickel  | Bronze  |             | <u>A</u>            | <u>B</u> | <u>C</u> |  |
|         |         | 1 (m) 100w  | 6-1/2               | 6-1/4    | 93       |  |