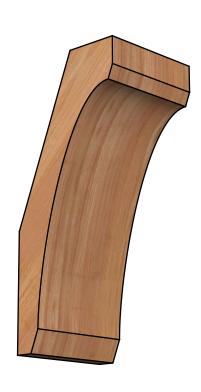

## BRC06X06X14LEC00SWR

5 1/2"W X 6"D X 14"H LEGACY SMOOTH BRACE, WESTERN RED CEDAR

SIDE