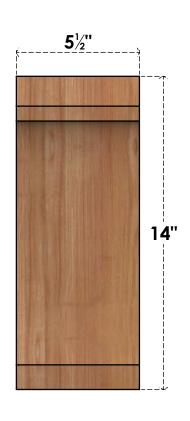

## BRC06X06X14LEC00SWR

5 1/2"W X 6"D X 14"H LEGACY SMOOTH BRACE, WESTERN RED CEDAR

SIDE