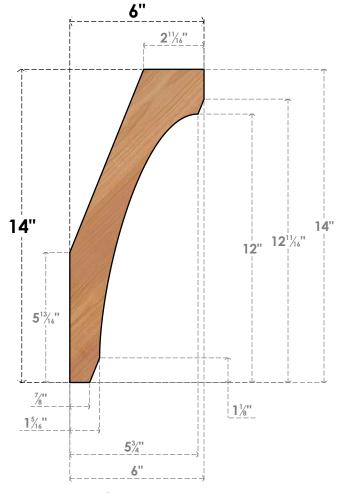

## BRC06X06X14LEC00SWR

5 1/2"W X 6"D X 14"H LEGACY SMOOTH BRACE, WESTERN RED CEDAR

SIDE