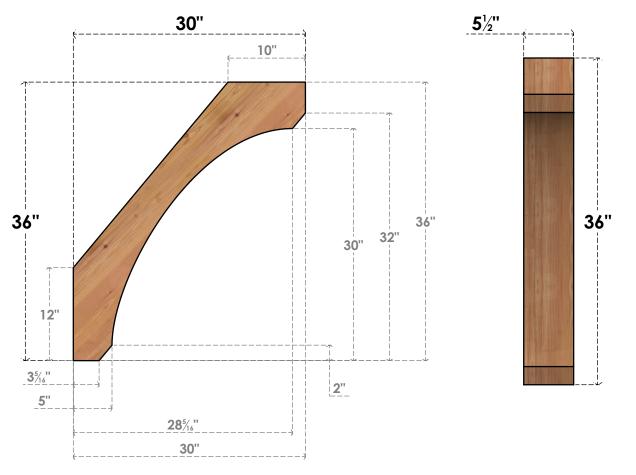

## BRC06X30X36LEC00SWR

5 1/2"W X 30"D X 36"H LEGACY SMOOTH BRACE, WESTERN RED CEDAR

SIDE **FRONT** 

**EKENA MILLWORK** 2300 WEST MAIN ST. CLARKSVILLE, TX 75426 TOLL FREE: 866-607-0453 WWW.EKENAMILLWORK.COM

## **NOTES**

- 1. INSTALLATION TO BE COMPLETED IN ACCORDANCE WITH MANUFACTURER'S SPECIFICATIONS.
  2. DRAWING MAY NOT BE TO SCALE
- 3. THIS DRAWING IS INTENDED FOR DESIGN AND PLANNING PURPOSES ONLY.
- 4. ALL INFORMATION CONTAINED HEREIN WAS CURRENT AT THE TIME OF DEVELOPMENT BUT MUST BE REVIEWED AND APPROVED BY THE PRODUCT MANUFACTURER TO BE CONSIDERED ACCURATE.
- 5. PRODUCTS ARE NOT KILN DRIED. THIS ITEM IS UNIQUE AND WILL CONTAIN THE NATURAL VARIATIONS THAT THE WOOD SPECIES OFFERS. THIS MAY RESULT IN VARIATIONS UP TO 1/4"