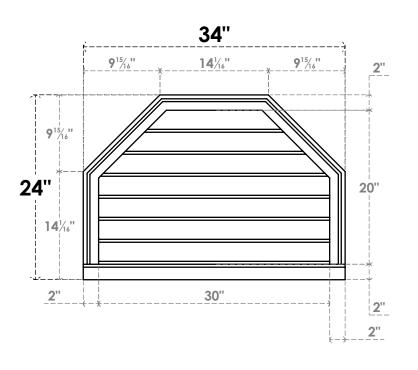

## **GVPOT34X2403SN**

34"W X 24"H OCTAGONAL TOP SURFACE MOUNT PVC GABLE VENT: NON-FUNCTIONAL, W/ 2"W X 2"P BRICKMOULD SILL FRAME

**FRONT** 

SIDE

LOUVER HEIGHT: 2 7/8"

LOUVER QTY: 7

EKENA MILLWORK 2300 WEST MAIN ST. CLARKSVILLE, TX 75426 TOLL FREE: 866-607-0453 WWW.EKENAMILLWORK.COM