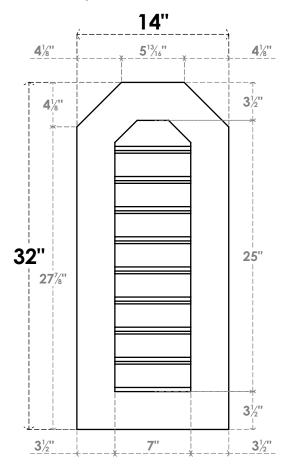

## GVPOT14X3201SF

14"W X 32"H OCTAGONAL TOP SURFACE MOUNT PVC GABLE VENT: FUNCTIONAL, W/ 3-1/2"W X 1"P STANDARD FRAME

**VENTING AREA: 14 SQ IN** LOUVER HEIGHT: 2 3/4"

LOUVER QTY: 9

**FRONT** 

SIDE

EKENA MILLWORK 2300 WEST MAIN ST. CLARKSVILLE, TX 75426 TOLL FREE: 866-607-0453 WWW.EKENAMILLWORK.COM