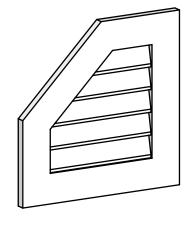

## GVPOL20X2001SN

20"W X 20"H HALF OCTAGON TOP LEFT SURFACE MOUNT PVC GABLE VENT: NON-FUNCTIONAL. W/ 3-1/2"W X 1"P STANDARD FRAME

FRONT

SIDE

LOUVER HEIGHT: 2 5/8" LOUVER QTY: 5