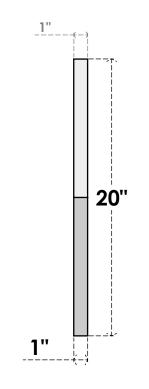

## GVPOL20X2001SN

20"W X 20"H HALF OCTAGON TOP LEFT SURFACE MOUNT PVC GABLE VENT: NON-FUNCTIONAL. W/ 3-1/2"W X 1"P STANDARD FRAME

FRONT

SIDE

LOUVER HEIGHT: 2 5/8" LOUVER QTY: 5