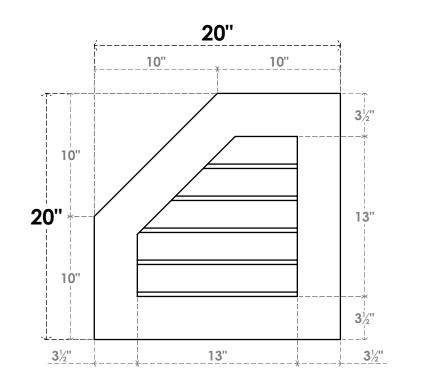

## GVPOL20X2001SN

20"W X 20"H HALF OCTAGON TOP LEFT SURFACE MOUNT PVC GABLE VENT: NON-FUNCTIONAL. W/ 3-1/2"W X 1"P STANDARD FRAME

FRONT

SIDE

LOUVER HEIGHT: 2 5/8" LOUVER QTY: 5