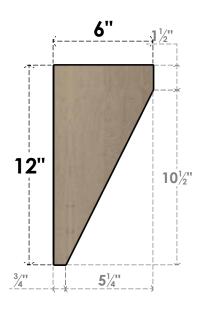

## SIDE PROFILE

### ITEM NUMBER: CORU06X06X12CONRCPR

6"W X 6"D X 12"H SERIES 2 WIDE CONCORD ROUGH CEDAR TIMBERTHANE FAUX WOOD CORBEL, PRIMED