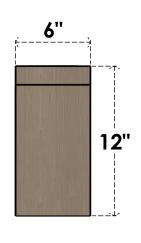

# FRONT PROFILE

### ITEM NUMBER: CORU06X06X12CONRCPR

6"W X 6"D X 12"H SERIES 2 WIDE CONCORD ROUGH CEDAR TIMBERTHANE FAUX WOOD CORBEL, PRIMED