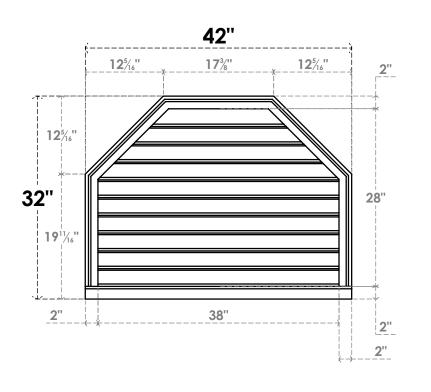

## GVPOT42X3203SF

42"W X 32"H OCTAGONAL TOP SURFACE MOUNT PVC GABLE VENT: FUNCTIONAL, W/ 2"W X 2"P **BRICKMOULD SILL FRAME** 

**VENTING AREA: 77.21 SQ IN** 

LOUVER HEIGHT: 2 3/4"

LOUVER QTY: 10

**FRONT** 

SIDE