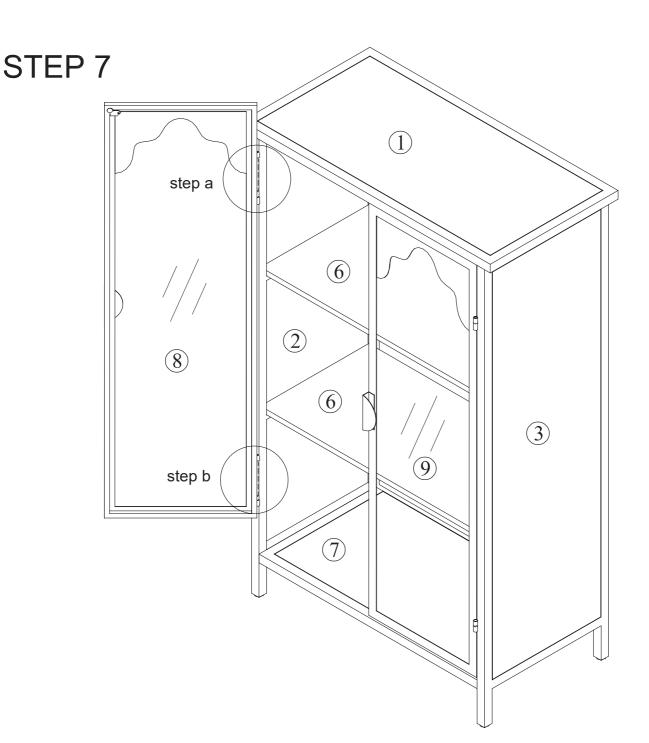

### **Included Accessories**

| Code | Description      | Qty |
|------|------------------|-----|
| 1    | Cabinet Top      | 1   |
| 2    | Left Side Panel  | 1   |
| 3    | Right Side Panel | 1   |
| 4    | Left Back Panel  | 1   |
| 5    | Right Back Panel | 1   |
| 6    | Shelf            | 2   |
| 7    | Bottom Panel     | 1   |
| 8    | Left Door        | 1   |
| 9    | Right Door       | 1   |