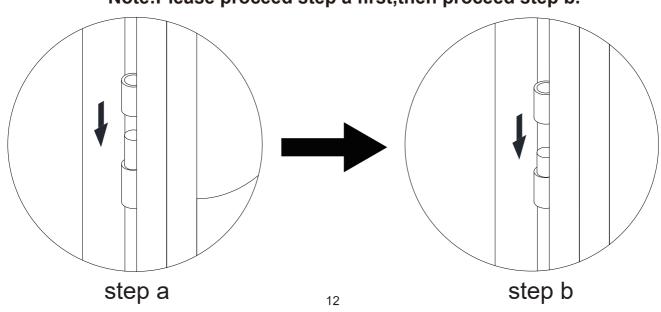

# STEP 5

Note:Please proceed step a first,then proceed step b.

Note:Please proceed step a first,then proceed step b.