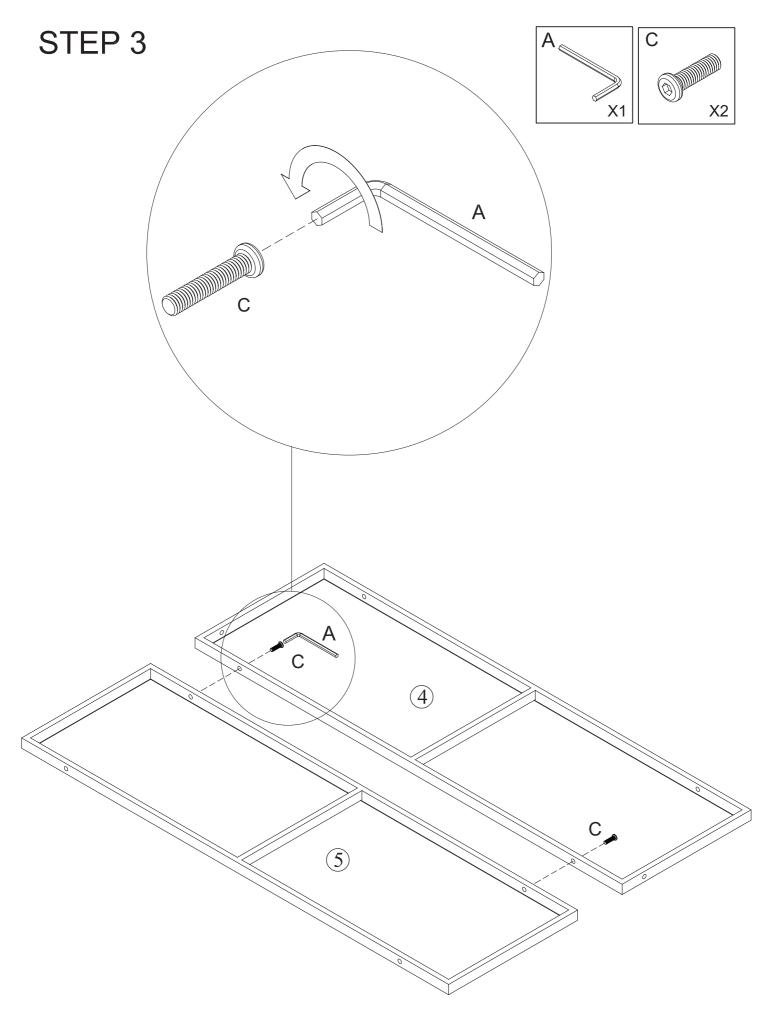

#### **IMPORTANT**:

- 1. Do not tighten bolts / screws completely until all bolts / screws are lined up and inserted into holes.
- 2. Do not over tighten screws and bolts to avoid stripping.
- 3. Please use hand tools to assemble this product. Do not use power tools.
- 4. Must need 2 people to assemble this product.