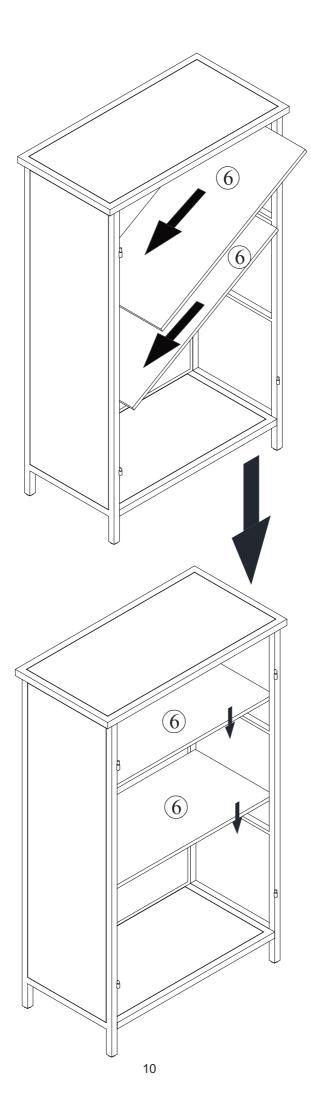

### **Included Accessories**

| Code | Description      | Qty |
|------|------------------|-----|
| 1    | Cabinet Top      | 1   |
| 2    | Left Side Panel  | 1   |
| 3    | Right Side Panel | 1   |
| 4    | Left Back Panel  | 1   |
| 5    | Right Back Panel | 1   |
| 6    | Shelf            | 2   |
| 7    | Bottom Panel     | 1   |
| 8    | Left Door        | 1   |
| 9    | Right Door       | 1   |