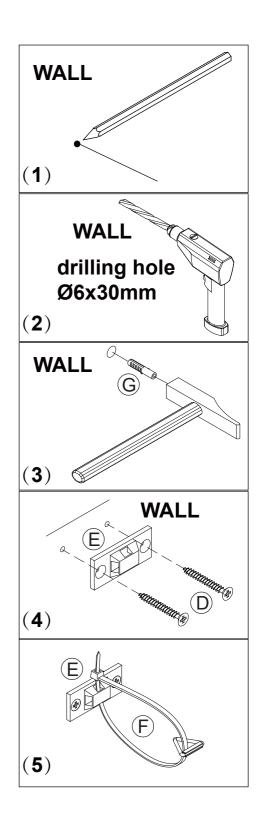

bolts to avoid stripping.
- 3. Please use hand tools to assemble this product. Do not use power tools.
- 4. Must need 2 people to assemble this product.



### **Included Accessories**

| Code | Description      | Qty |
|------|------------------|-----|
| 1    | Cabinet Top      | 1   |
| 2    | Left Side Panel  | 1   |
| 3    | Right Side Panel | 1   |
| 4    | Left Back Panel  | 1   |
| 5    | Right Back Panel | 1   |
| 6    | Shelf            | 2   |
| 7    | Bottom Panel     | 1   |
| 8    | Left Door        | 1   |
| 9    | Right Door       | 1   |

## **The Accessories**





# STEP 2 В x4 3 В 7



# С STEP 4 X1 X6 1 C C 4 (5) 3

9

# STEP 5





Note:Please proceed step a first,then proceed step b.





Note:Please proceed step a first,then proceed step b.



#### STEP 8













#### **Proper Use**

**DO NOT** use for commercial purposes

**DO NOT** use as a step stool or stand on table

**DO NOT** put hot serving liquid directly on the table top

**DO NOT** leave spilled liquid on the table top

DO NOT use table if damaged

DO NOT exceed weight limit

**DO NOT** make temporary repairs

**DO NOT** use outdoor

#### **Dear Customer:**

Thank you for purchasing our product, we wish you satisfy our service, if you have any further questions or any quality issues, please show the belows number and don't hesitate to contact our Customer Service People:

#### W688202406