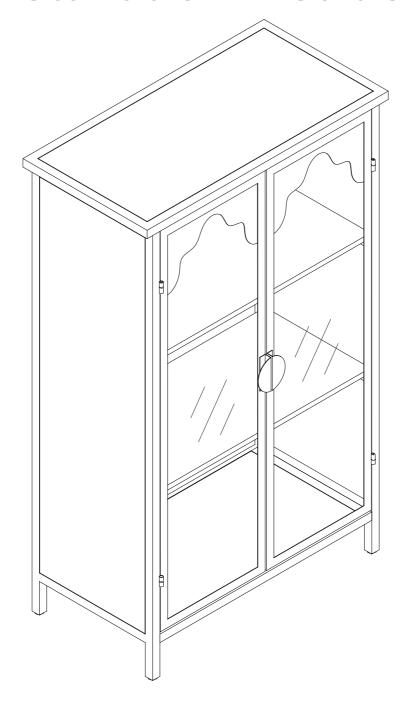

#### 2 Door Cabinet

Ver.1.0 20240512

### **Included Accessories**

| Code | Description      | Qty |
|------|------------------|-----|
| 1    | Cabinet Top      | 1   |
| 2    | Left Side Panel  | 1   |
| 3    | Right Side Panel | 1   |
| 4    | Left Back Panel  | 1   |
| 5    | Right Back Panel | 1   |
| 6    | Shelf            | 2   |
| 7    | Bottom Panel     | 1   |
| 8    | Left Door        | 1   |
| 9    | Right Door       | 1   |