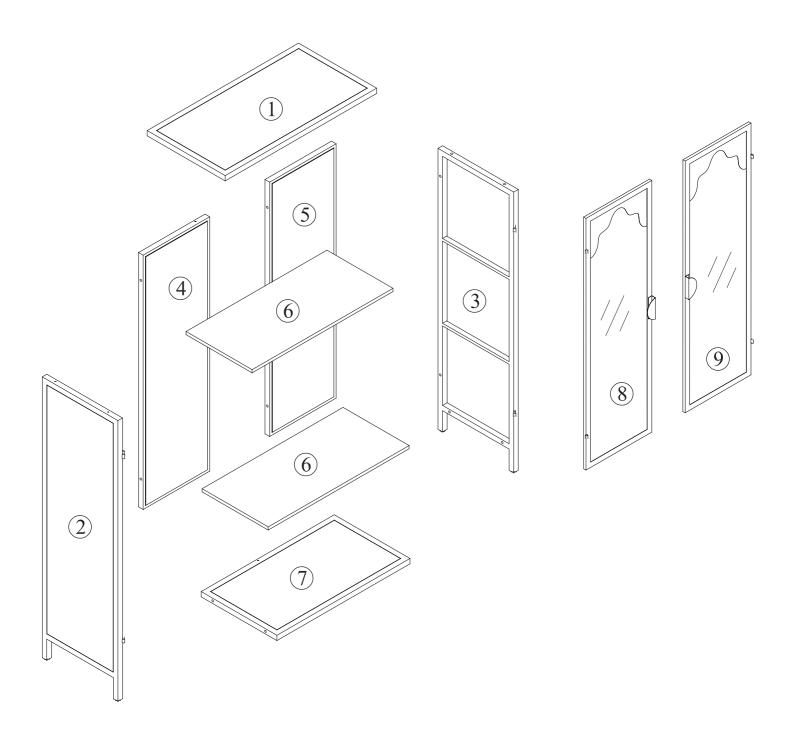

### **Included Accessories**

| Code | Description      | Qty |
|------|------------------|-----|
| 1    | Cabinet Top      | 1   |
| 2    | Left Side Panel  | 1   |
| 3    | Right Side Panel | 1   |
| 4    | Left Back Panel  | 1   |
| 5    | Right Back Panel | 1   |
| 6    | Shelf            | 2   |
| 7    | Bottom Panel     | 1   |
| 8    | Left Door        | 1   |
| 9    | Right Door       | 1   |

## **The Accessories**