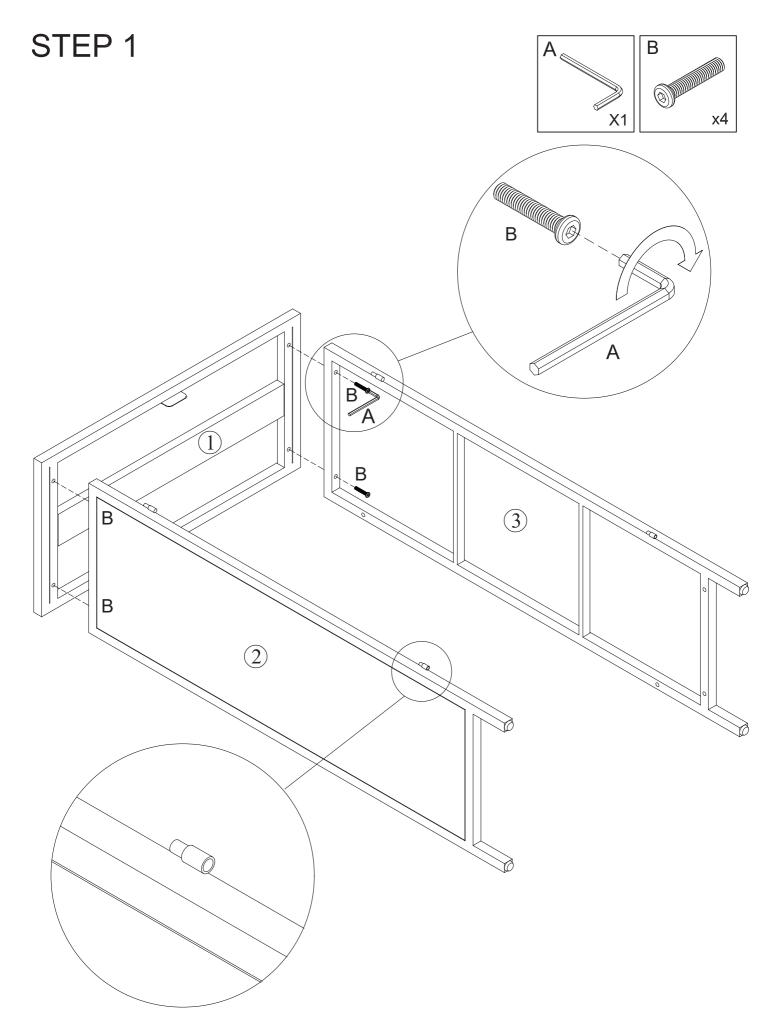

#### **IMPORTANT**:

- 1. Do not tighten bolts / screws completely until all bolts / screws are lined up and inserted into holes.
- 2. Do not over tighten screws and bolts to avoid stripping.
- 3. Please use hand tools to assemble this product. Do not use power tools.
- 4. Must need 2 people to assemble this product.