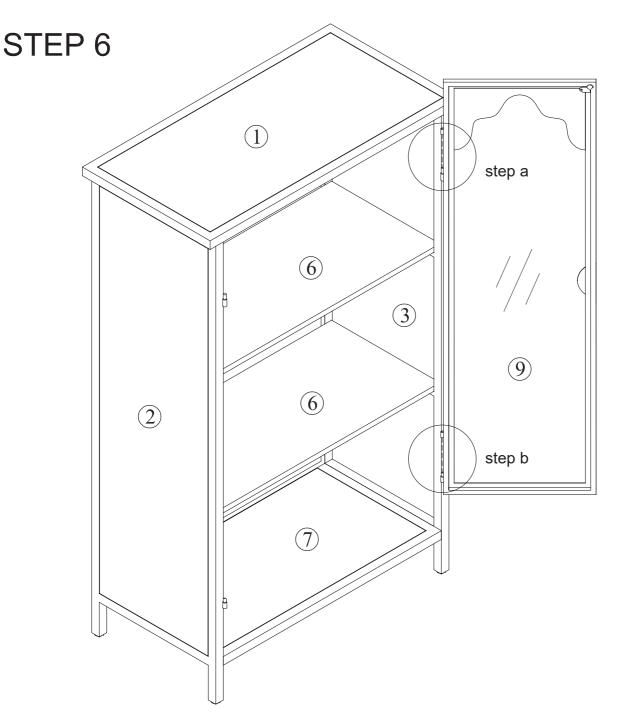

### **Included Accessories**

| Code | Description      | Qty |
|------|------------------|-----|
| 1    | Cabinet Top      | 1   |
| 2    | Left Side Panel  | 1   |
| 3    | Right Side Panel | 1   |
| 4    | Left Back Panel  | 1   |
| 5    | Right Back Panel | 1   |
| 6    | Shelf            | 2   |
| 7    | Bottom Panel     | 1   |
| 8    | Left Door        | 1   |
| 9    | Right Door       | 1   |

# STEP 5

Note:Please proceed step a first,then proceed step b.

Note:Please proceed step a first,then proceed step b.