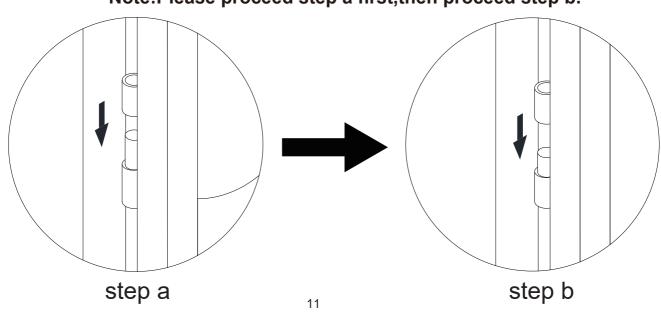

# STEP 5

Note:Please proceed step a first,then proceed step b.

Note:Please proceed step a first,then proceed step b.