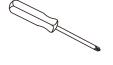

#### What you need

- Use the packaging carton as a working surface to prevent product damage during assembly
- · Phillips head screwdriver

| Code | Description    | Qty |
|------|----------------|-----|
| Α    | Allen Key      | 1   |
| В    | Bolt M6X30MM   | 8   |
| С    | Bolt M6X20MM   | 8   |
| D    | Screw M4X30MM  | 2   |
| Е    | Hook Buckle    | 1   |
| F    | Plastic Strip  | 1   |
| G    | Anchor M6X30MM | 2   |

#### **The Hardwares**