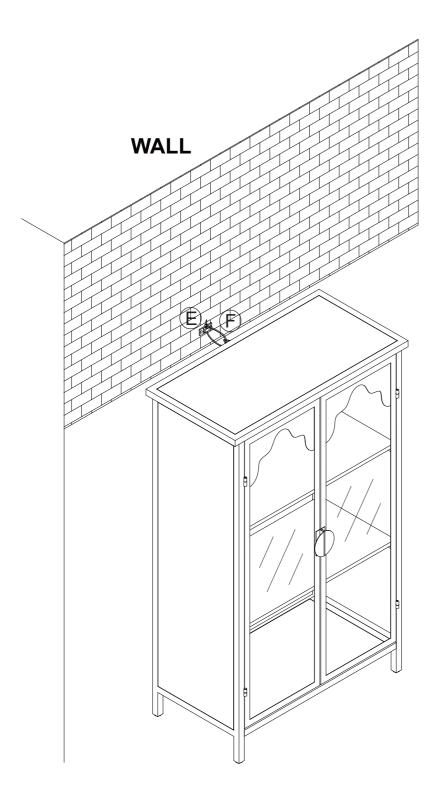

#### What you need

- Use the packaging carton as a working surface to prevent product damage during assembly
- · Phillips head screwdriver

| Code | Description    | Qty |
|------|----------------|-----|
| Α    | Allen Key      | 1   |
| В    | Bolt M6X30MM   | 8   |
| С    | Bolt M6X20MM   | 8   |
| D    | Screw M4X30MM  | 2   |
| Е    | Hook Buckle    | 1   |
| F    | Plastic Strip  | 1   |
| G    | Anchor M6X30MM | 2   |