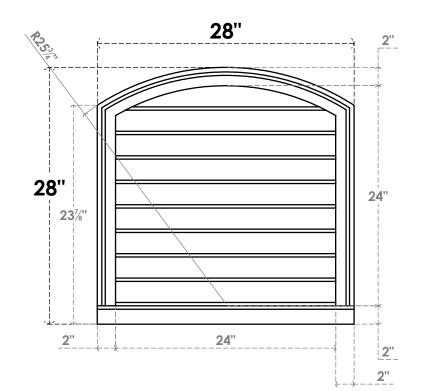

## GVPAR28X2803SN

28"W X 28"H ARCH TOP SURFACE MOUNT PVC GABLE VENT: NON-FUNCTIONAL, W/ 2"W X 2"P **BRICKMOULD SILL FRAME** 

## FRONT

## LOUVER HEIGHT: 2 5/8" LOUVER QTY: 9

NOTES

NOTES 1. INSTALLATION TO BE COMPLETED IN ACCORDANCE WITH MANUFACTURER'S SPECIFICATIONS. 2. DRAWING MAY NOT BE TO SCALE 3. THIS DRAWING IS INTENDED FOR DESIGN AND PLANNING PURPOSES ONLY. 4. ALL INFORMATION CONTAINED HEREIN WAS CURRENT AT THE TIME OF DEVELOPMENT BUT MUST BE REVIEWED AND APPROVED BY THE PRODUCT MANUFACTURER TO BE CONSIDERED ACCURATE. 5. ARCHITECTURAL GRADE PVC PRODUCTS ARE MADE FROM EXPANDED CELLULAR PVC AND COME NATURALLY WHITE BUT MAY BE DAINTED