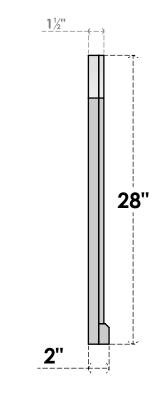

## GVPAR28X2803SN

28"W X 28"H ARCH TOP SURFACE MOUNT PVC GABLE VENT: NON-FUNCTIONAL, W/ 2"W X 2"P **BRICKMOULD SILL FRAME** 

## SIDE