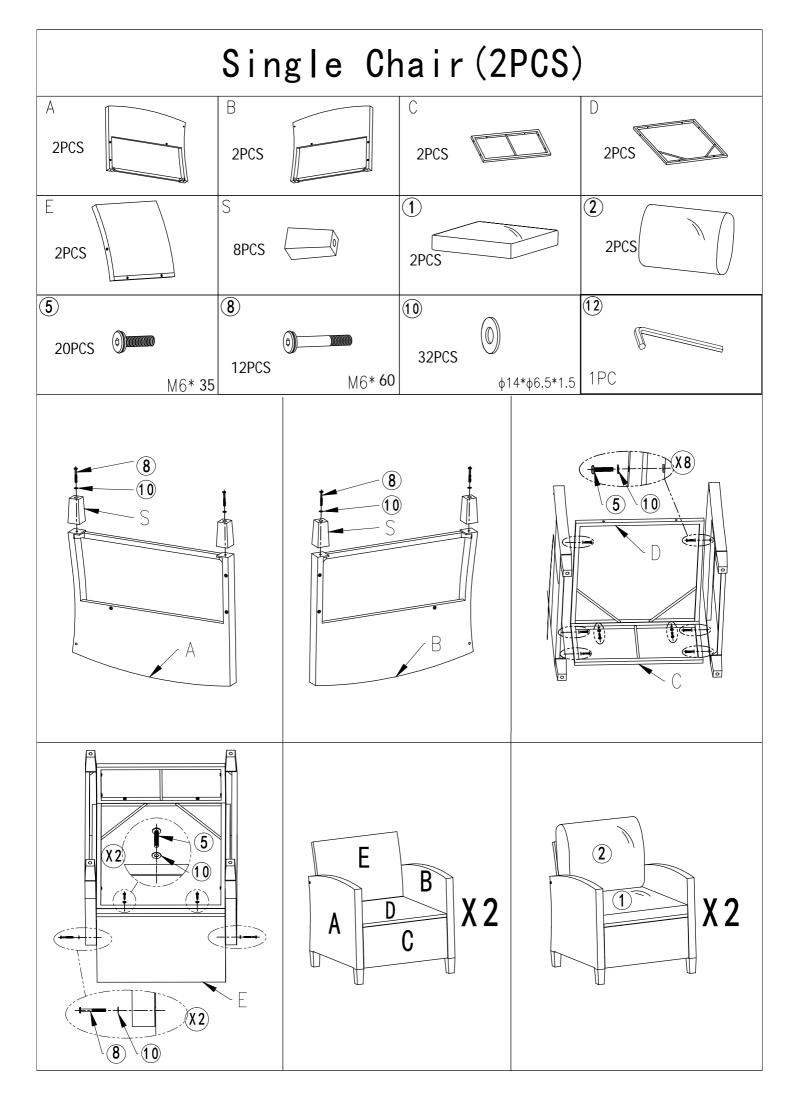

## Sofa Instruction

## NOTE:

[ Most important !!!] See the video first! It will save you one hour.

- 1. Please DO NOT fix screws tightly before all screws and holes connected.
- 2. Keeping all screws half-tightened will make assembling easier .
- 3. Don't expose the cushions in the sun for a long period of time and cover the set or put cushions indoor when there is rain or snow expected for long periods of time.
- 5. Please don't discard packing boxes before all cushion chairs are assembled without first making sure there are no issues with assembly or parts. Thank you!
- 6. This products will come from TWO BOEXS.

If you got one of them. Don't worry. The others are on the way.

7. After opening the vacuum packaging of pillows and cushions, pat them with your hands. Then leave them for 24 hours to restore them to their normal thickness.

## Friendly Reminder

Please ensure that the screw is aligned with holes vertically(not obliquely), in case of assemble difficulty and unstability in usage.

Do not tighten all the bolts in First step.

Do not tighten any screws first. tighten twist 1-2 turns only. Because they need some room to adjust. Till all the screws are on the holes.

Tighten the bolts by hex wrench until the last step.