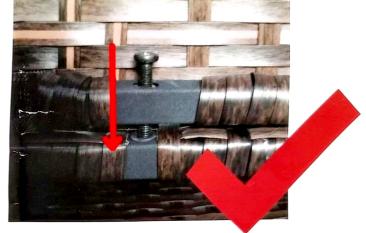

## Friendly Reminder

Please ensure that the screw is aligned with holes vertically(not obliquely), in case of assemble difficulty and unstability in usage.

Do not tighten all the bolts in First step.

Do not tighten any screws first. tighten twist 1-2 turns only. Because they need some room to adjust. Till all the screws are on the holes.

Tighten the bolts by hex wrench until the last step.