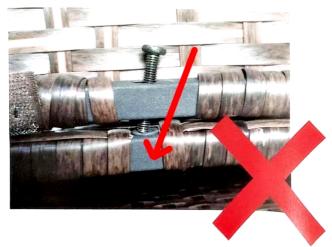

## Friendly Reminder

Please ensure that the screw is aligned with holes vertically(not obliquely), in case of assemble difficulty and unstability in usage.

Do not tighten all the bolts in First step.

Do not tighten any screws first. tighten twist 1-2 turns only. Because they need some room to adjust. Till all the screws are on the holes.

Tighten the bolts by hex wrench until the last step.