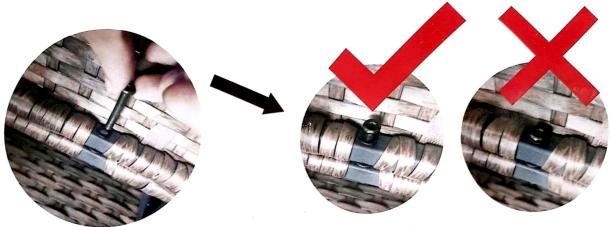

## Friendly Reminder

Please ensure that the screw is aligned with holes vertically(not obliquely), in case of assemble difficulty and unstability in usage.

Do not tighten all the bolts in First step.

Do not tighten any screws first. tighten twist 1-2 turns only. Because they need some room to adjust. Till all the screws are on the holes.

Tighten the bolts by hex wrench until the last step.