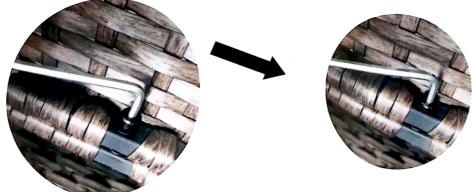

## Friendly Reminder

Please ensure that the screw is aligned with holes vertically(not obliquely), in case of assemble difficulty and unstability in usage.

Do not tighten all the bolts in First step.

Do not tighten any screws first. tighten twist 1-2 turns only. Because they need some room to adjust. Till all the screws are on the holes.

Tighten the bolts by hex wrench until the last step.