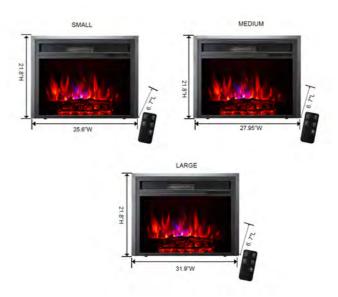

### INDOOR FIREPLACE



# Warranty

#### **Limited 1-Year Manufacturer Warranty**

#### **Manufacturer warranty covers:**

- Parts that are deemed defective within 30 day will be shipped free of charge.
- Any warranty claim after 30 days, will require shipping to be paid by the customer.

## **Contents**

| Contents              |     |
|-----------------------|-----|
| What is included      |     |
| Assembly instructions | 3-4 |
| Instruction           |     |
| Warranty              |     |

### What is included

## **Assembly instructions**



A. Fireplace



B. Remote control

#### Remote Control



### **Control Panel Options**



For complete instruction, please visit our website or see additional instructions provided in the box.