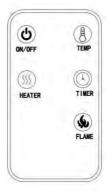

## **Assembly instructions**

A. Fireplace

B. Remote control

#### Remote Control

### **Control Panel Options**

For complete instruction, please visit our website or see additional instructions provided in the box.