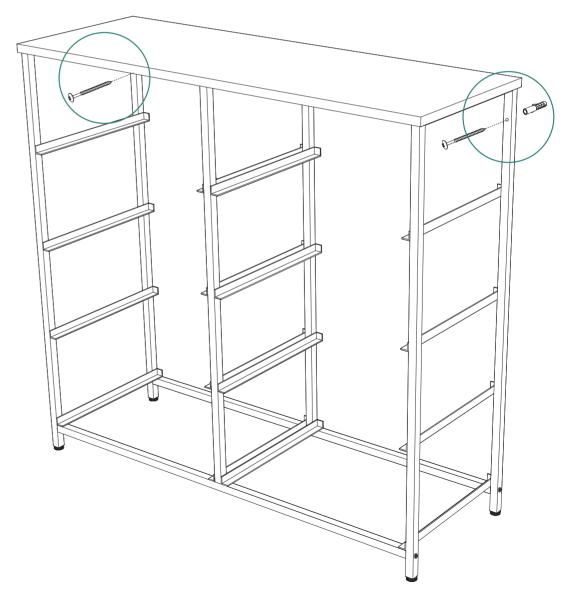

Please make sure that the iron frames are placed in the correct position and facing the correct direction.