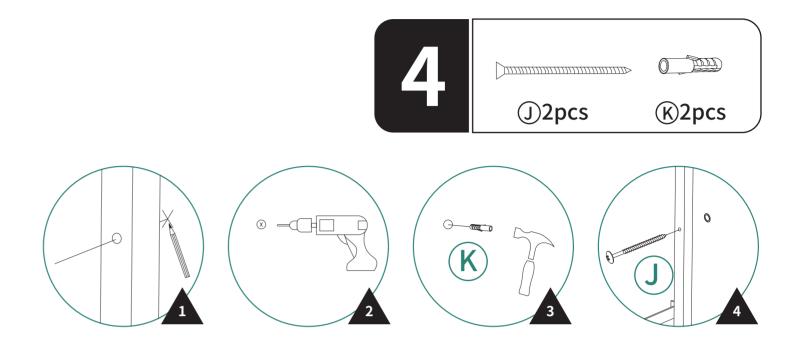

| nce Image    | Qty. |
|--------------|------|
| z<br>D       | X2   |
|              | X8   |
|              | X8   |
| M6X25mm      | X6   |
| M6X10mm      | X6   |
| ∞<br>M4X60mm | X2   |
| JULI         | X2   |
|              | X4   |
|              | X1   |
| ™<br>M4X8mm  | X16  |
|              | X8   |
|              |      |