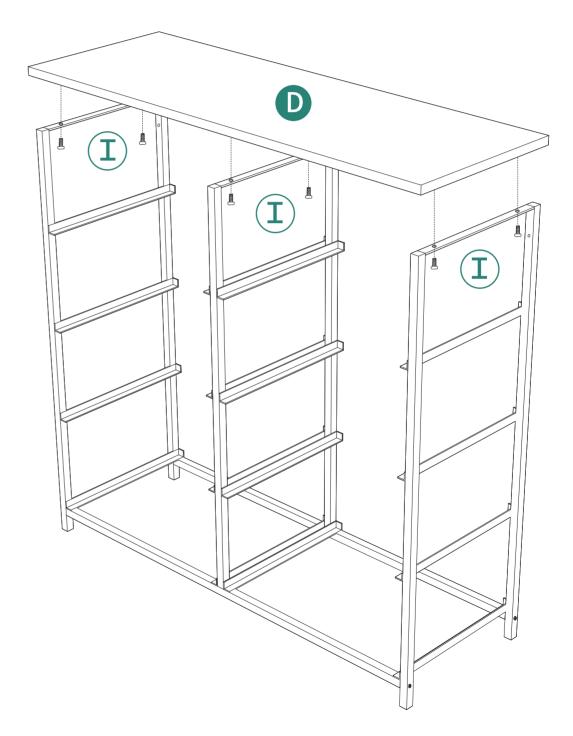

Please make sure that the iron frames are placed in the correct position and facing the correct direction.