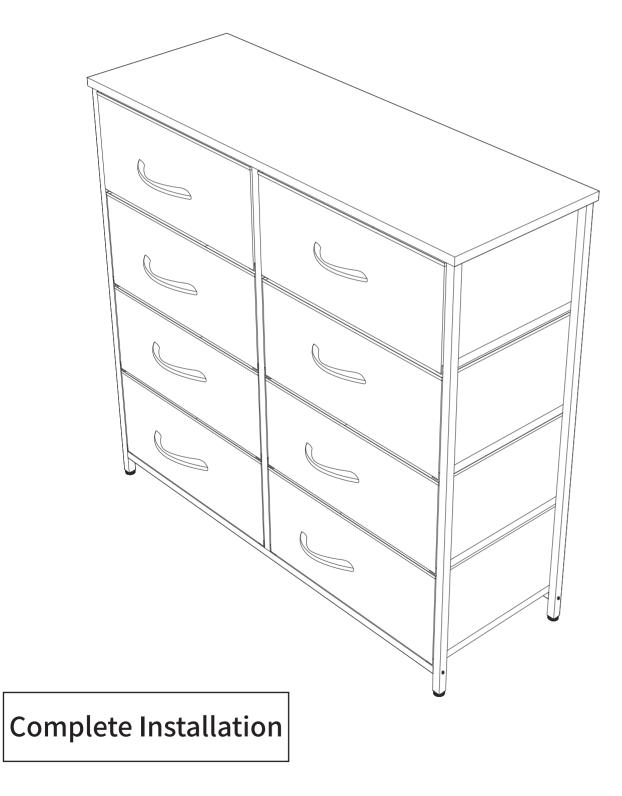

## **ASSEMBLY INSTRUCTIONS**

FTBFSD-0010 FTBFSD-0022 FTBFSD-0051 FTBFSD-0090 FTBFSD-0101 FTBFSD-0102

Attention: Do not tighten the screws until you have complete setup assembly.

Please be aware that the drawer storage towers are lightweight, and pulling them down could be dangerous, especially when children are playing and chasing each other around the drawers.