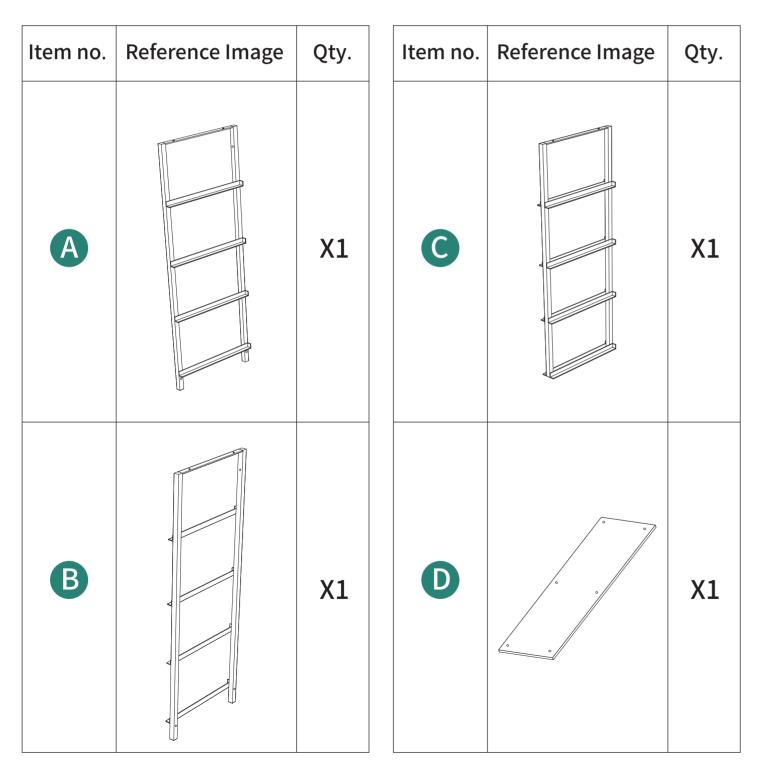

| nce Image    | Qty. |
|--------------|------|
| z<br>D       | X2   |
|              | X8   |
|              | X8   |
| M6X25mm      | X6   |
| M6X10mm      | X6   |
| ∞<br>M4X60mm | X2   |
| JULI         | X2   |
|              | X4   |
|              | X1   |
| ™<br>M4X8mm  | X16  |
|              | X8   |
|              |      |