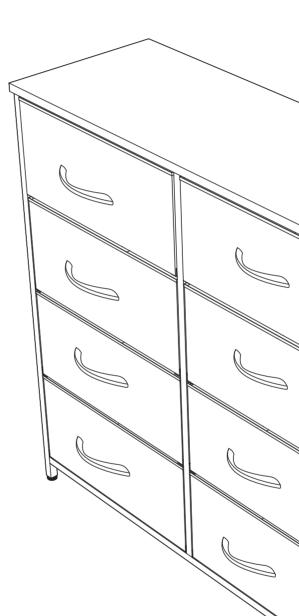

## **ASSEMBLY INSTRUCTIONS**

FTBFSD-0010 FTBFSD-0022 FTBFSD-0051 FTBFSD-0090 FTBFSD-0101 FTBFSD-0102

Attention: Do not tighten the screws until you have complete setup assembly.

Please be aware that the drawer storage towers are lightweight, and pulling them down could be dangerous, especially when children are playing and chasing each other around the drawers.