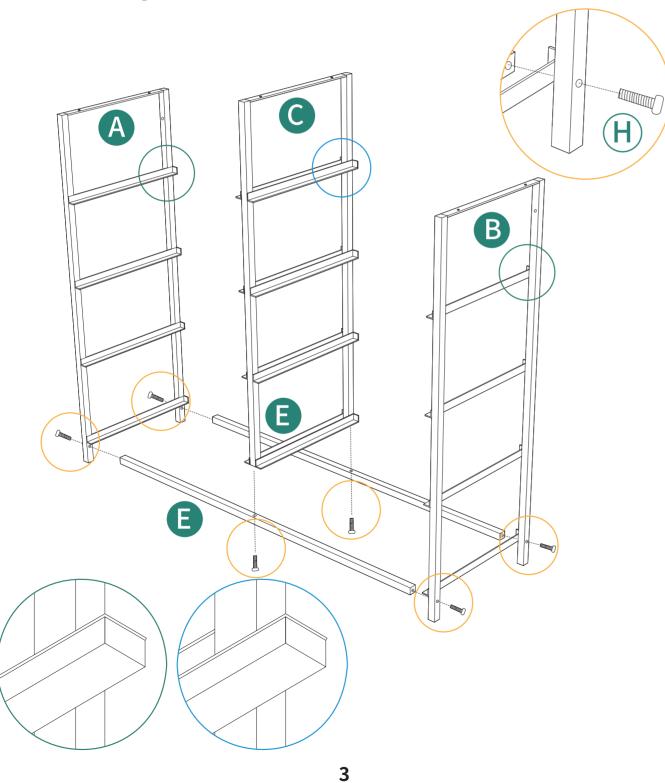

Please make sure that the iron frames are placed in the correct position and facing the correct direction.