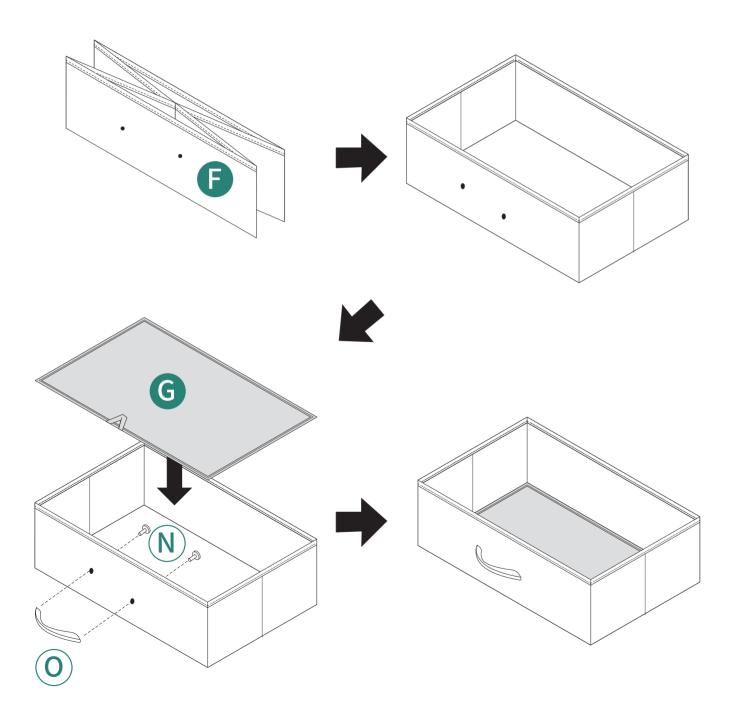

0010 FTBFSD-0022 FTBFSD-0051 FTBFSD-0090 FTBFSD-0101 FTBFSD-0102





Attention: Do not tighten the screws until you have complete setup assembly.

Please be aware that the drawer storage towers are lightweight, and pulling them down could be dangerous, especially when children are playing and chasing each other around the drawers.





| nce Image    | Qty. |
|--------------|------|
| z<br>D       | X2   |
|              | X8   |
|              | X8   |
| M6X25mm      | X6   |
| M6X10mm      | X6   |
| ∞<br>M4X60mm | X2   |
| JULI         | X2   |
|              | X4   |
|              | X1   |
| ™<br>M4X8mm  | X16  |
|              | X8   |
|              |      |



Please make sure that the iron frames are placed in the correct position and facing the correct direction.