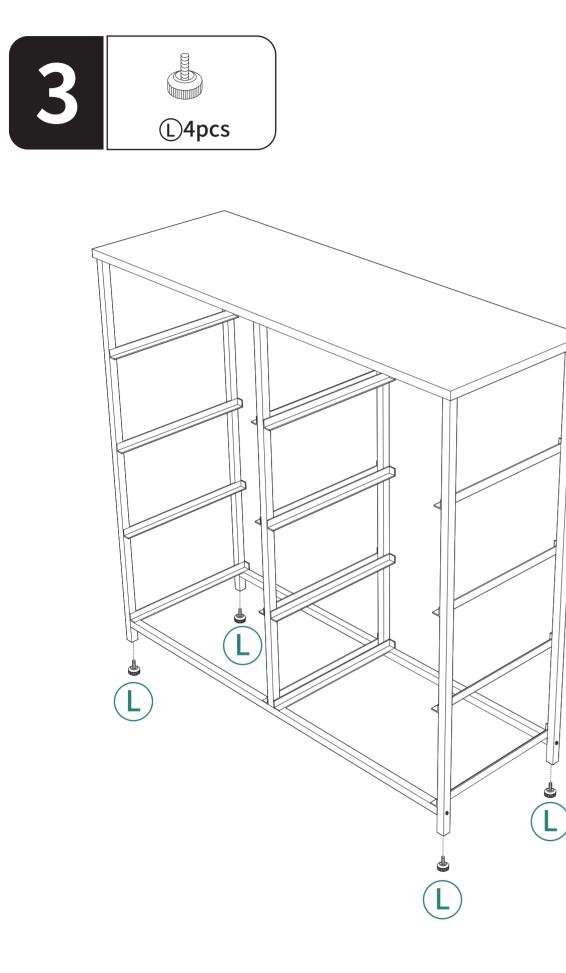

| nce Image    | Qty. |
|--------------|------|
| z<br>D       | X2   |
|              | X8   |
|              | X8   |
| M6X25mm      | X6   |
| M6X10mm      | X6   |
| ∞<br>M4X60mm | X2   |
| JULI         | X2   |
|              | X4   |
|              | X1   |
| ™<br>M4X8mm  | X16  |
|              | X8   |
|              |      |