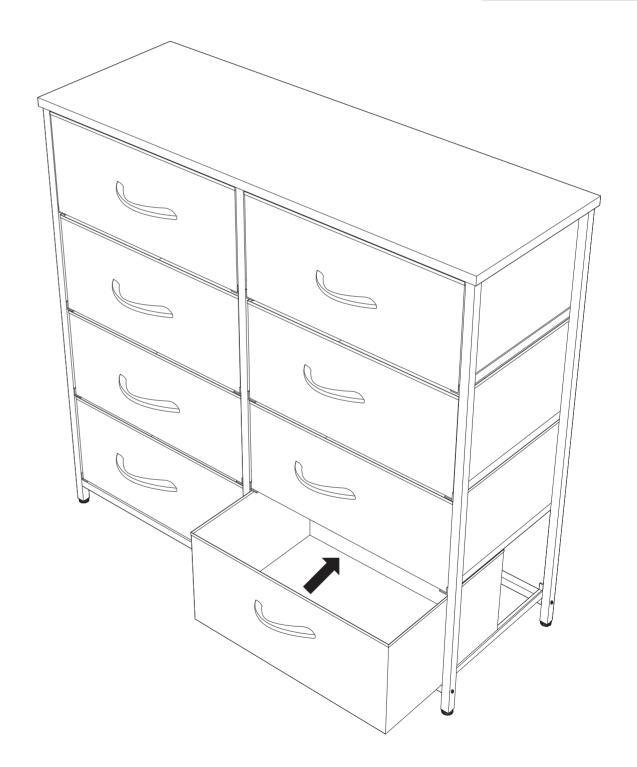

10 FTBFSD-0022 FTBFSD-0051 FTBFSD-0090 FTBFSD-0101 FTBFSD-0102





Attention: Do not tighten the screws until you have complete setup assembly.

Please be aware that the drawer storage towers are lightweight, and pulling them down could be dangerous, especially when children are playing and chasing each other around the drawers.





| nce Image    | Qty. |
|--------------|------|
| z<br>D       | X2   |
|              | X8   |
|              | X8   |
| M6X25mm      | X6   |
| M6X10mm      | X6   |
| ∞<br>M4X60mm | X2   |
| JULI         | X2   |
|              | X4   |
|              | X1   |
| ™<br>M4X8mm  | X16  |
|              | X8   |
|              |      |



Please make sure that the iron frames are placed in the correct position and facing the correct direction.