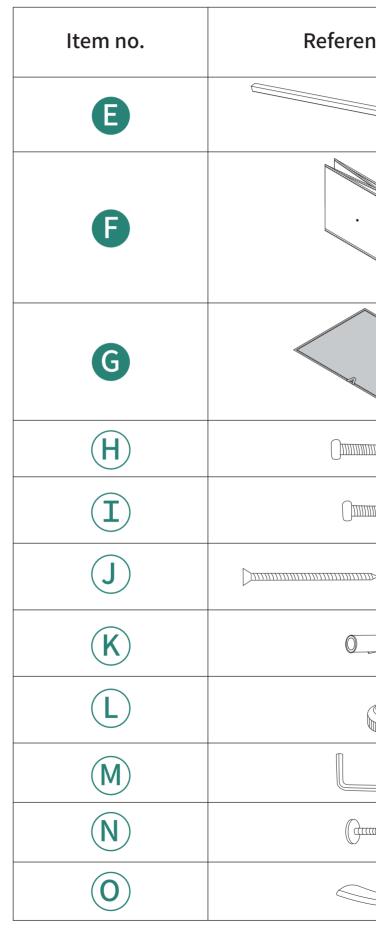

| nce Image    | Qty. |
|--------------|------|
| z<br>D       | X2   |
|              | X8   |
|              | X8   |
| M6X25mm      | X6   |
| M6X10mm      | X6   |
| ∞<br>M4X60mm | X2   |
| JULI         | X2   |
|              | X4   |
|              | X1   |
| ™<br>M4X8mm  | X16  |
|              | X8   |
|              |      |