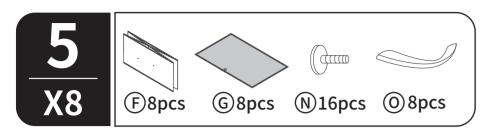

| nce Image    | Qty. |
|--------------|------|
| z<br>D       | X2   |
|              | X8   |
|              | X8   |
| M6X25mm      | X6   |
| M6X10mm      | X6   |
| ∞<br>M4X60mm | X2   |
| JULI         | X2   |
|              | X4   |
|              | X1   |
| ™<br>M4X8mm  | X16  |
|              | X8   |
|              |      |