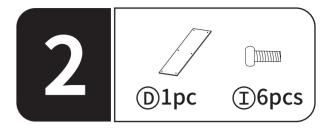

| nce Image    | Qty. |
|--------------|------|
| z<br>D       | X2   |
|              | X8   |
|              | X8   |
| M6X25mm      | X6   |
| M6X10mm      | X6   |
| ∞<br>M4X60mm | X2   |
| JULI         | X2   |
|              | X4   |
|              | X1   |
| ™<br>M4X8mm  | X16  |
|              | X8   |
|              |      |