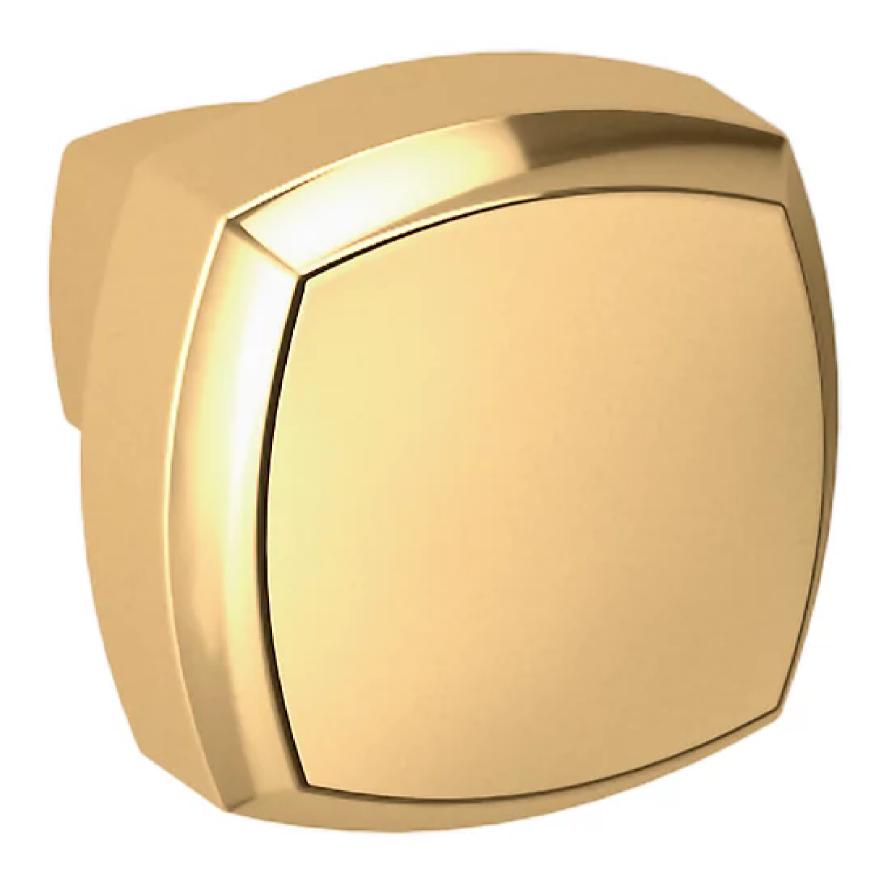

# 4452 SEVERIN FAYERMAN A KNOB

**ESTATE PORTFOLIO** 

Model Number: 4452.003.BIN

#### **Key Features**

- Severin, the founder of Baldwin, had a vision of craftsmanship, quality, and attention to detail that became engrained within the company DNA. The classic pieces were designed in honor of his legacy.
- Solid brass construction, feeling the difference in quality in every piece of cabinet hardware.
- Our Polished Brass is polished to perfection, then lacquered to capture the high point of lustrous beauty. The beauty of this finish comes with a Limited Lifetime Finish™ Warranty for enduring elegance.
- Mounting Hardware included