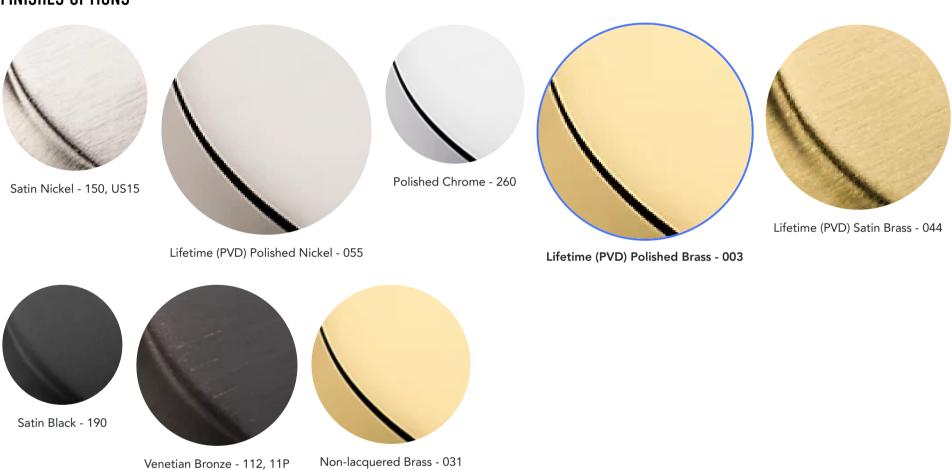

## **SPECIFICATIONS**

STYLE Traditional

CABINET KNOB DIAMETER 1

# 4452 SEVERIN FAYERMAN A KNOB



**ESTATE PORTFOLIO** 

Model Number: 4452.003.BIN

#### **Key Features**

- Severin, the founder of Baldwin, had a vision of craftsmanship, quality, and attention to detail that became engrained within the company DNA. The classic pieces were designed in honor of his legacy.
- Solid brass construction, feeling the difference in quality in every piece of cabinet hardware.
- Our Polished Brass is polished to perfection, then lacquered to capture the high point of lustrous beauty. The beauty of this finish comes with a Limited Lifetime Finish™ Warranty for enduring elegance.
- Mounting Hardware included

#### **FINISHES OPTIONS**



all measurements in inches

### **SPECIFICATIONS**

**CABINET KNOB DIAMETER** 

STYLE Traditional