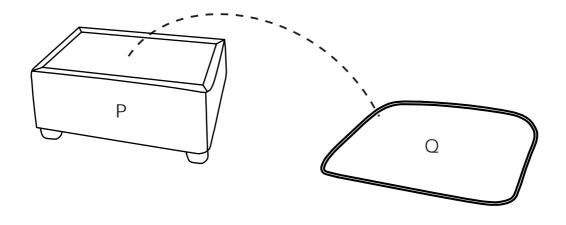

## **DIAGRAM** 3 (Put the Ottoman cushion)

Place the Ottoman cushion (Part Q) on the Ottoman frame (Part P).