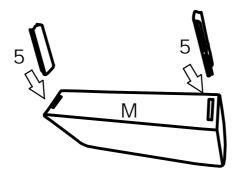

## **DIAGRAM 1** (Assemble the Insert)

Insert the Insert (Hardware 5) into the Right armrest (Part M).