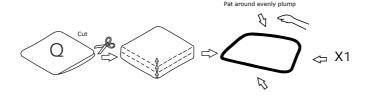

## **DIAGRAM** 2 (Removal of compression bag)

Remove the Ottoman cushion (Part Q).