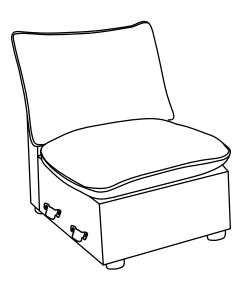

## WF321077

| PARTS LIST WF321077 |                    |        |     |  |
|---------------------|--------------------|--------|-----|--|
| NO                  | DESCRIPTION        | SKETCH | QTY |  |
| В                   | Neutral seat frame |        | 1   |  |
| E                   | Seat cushion       |        | 1   |  |
| G                   | Neutral back frame |        | 1   |  |
| J                   | Back cushion       |        | 1   |  |
| R                   | Leg                | -      | 4   |  |