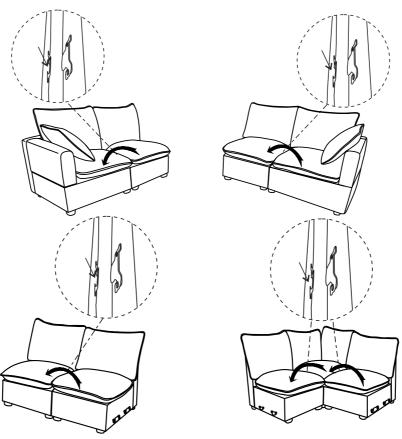

compression bag)

Remove the Seat cushion (Part E).



#### **TIPS**

- 1. Please do not open the compressed packages until your sofa frame is completely assembled.
- 2. Compressed back cushions and pillows need to be fully fulfilled within 72 hours for your perfect use.
- 3. Please keep children away from plastic bags or any small pieces of stuff.

## **DIAGRAM** 4 (Put the Cushion)

Place the Seat cushion (Part E) and Back cushion (Part J) on the sofa.



#### **TIPS**

- Please do not open the compressed packages until your sofa frame is completely assembled.
  Compressed back cushions and pillows need to be fully fulfilled within 72 hours for your perfect use.
  Please keep children away from plastic bags or any small pieces of stuff.



Connect each Seat frame in turn right to left.