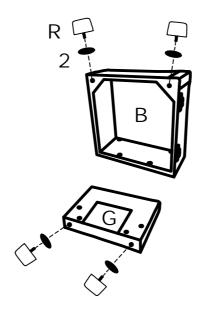

| HARDWARE |             |        |     |
|----------|-------------|--------|-----|
| NO       | DESCRIPTION | SKETCH | QTY |
| 2        | Gasket      |        | 4   |

|    | PARTS LIST WF321079 |        |     |  |  |
|----|---------------------|--------|-----|--|--|
| NO | DESCRIPTION         | SKETCH | QTY |  |  |
| Р  | Ottoman frame       |        | 1   |  |  |
| Q  | Ottoman cushion     |        | 1   |  |  |
| R  | Leg                 | -      | 4   |  |  |

All parts and hardwares.

### **DIAGRAM** 1 (Assemble the Leg)

2

4PCS

Tighten Legs (Part R) by Gasket (Hardware 2) on the Ottoman frame (Part P).