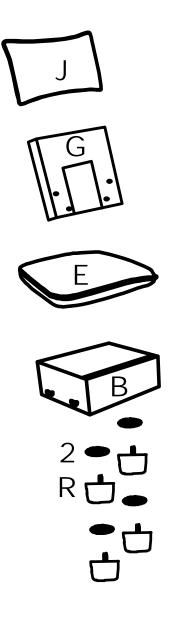

| PARTS LIST WF321077 |                    |        |     |  |
|---------------------|--------------------|--------|-----|--|
| NO                  | DESCRIPTION        | SKETCH | QTY |  |
| В                   | Neutral seat frame |        | 1   |  |
| E                   | Seat cushion       |        | 1   |  |
| G                   | Neutral back frame |        | 1   |  |
| J                   | Back cushion       |        | 1   |  |
| R                   | Leg                | -      | 4   |  |