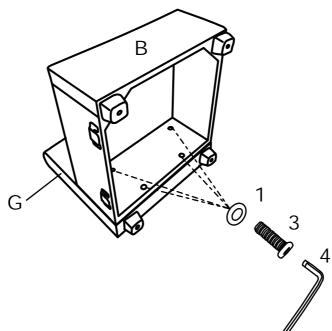

### **DIAGRAM** 1 (Assemble the Leg)

2

4PCS

Tighten Legs (Part R) by Gasket (Hardware 2) on the Ottoman frame (Part P).