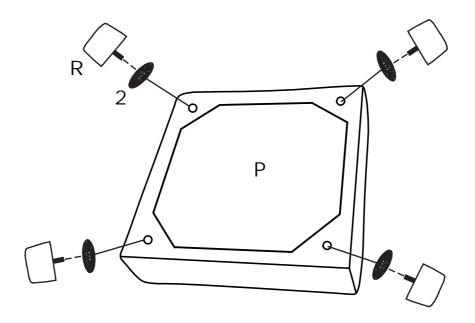

### **DIAGRAM** 1 (Assemble the Leg)

2

4PCS

Tighten Legs (Part R) by Gasket (Hardware 2) on the Ottoman frame (Part P).