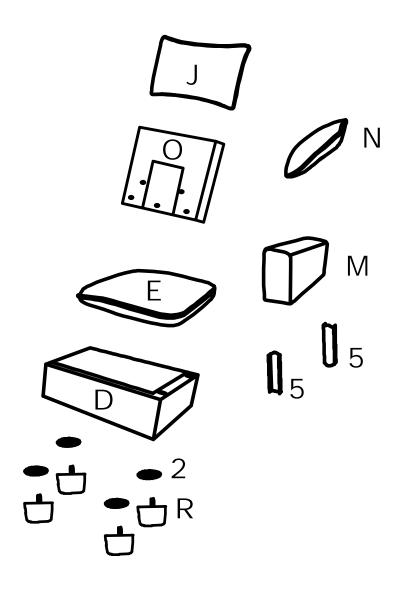

All parts and hardwares.

|    | PARTS LIST WF321719 |        |     |  |  |
|----|---------------------|--------|-----|--|--|
| NO | DESCRIPTION         | SKETCH | QTY |  |  |
| D  | Right seat frame    |        | 1   |  |  |
| Е  | Seat cushion        |        | 1   |  |  |
| О  | Side back frame     |        | 1   |  |  |
| J  | Back cushion        |        | 1   |  |  |
| М  | Right armrest       |        | 1   |  |  |
| N  | Pillow              |        | 1   |  |  |
| R  | Leg                 | -      | 4   |  |  |

|    | HARDWARE    |        |     |  |
|----|-------------|--------|-----|--|
| NO | DESCRIPTION | SKETCH | QTY |  |
| 1  | Washer      |        | 5   |  |
| 2  | Gasket      |        | 4   |  |
| 3  | Screws 8X60 |        | 5   |  |
| 4  | Wrench      |        | 1   |  |
| 5  | Insert      |        | 2   |  |