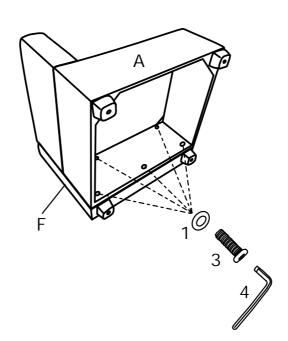

## **DIAGRAM** 3 (Assemble the Leg)

2

4PCS

Tighten Legs (Part R) by Gasket (Hardware 2) on the Left seat frame (Part A) and Side back frame(Part F).