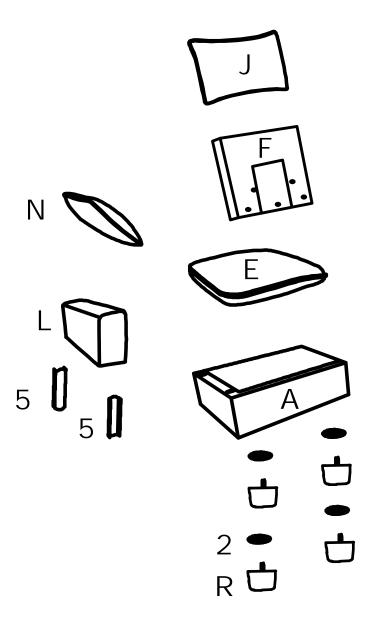

| PARTS LIST WF321076 |                 |        |     |  |
|---------------------|-----------------|--------|-----|--|
| NO                  | DESCRIPTION     | SKETCH | QTY |  |
| Α                   | Left seat frame |        | 1   |  |
| Е                   | Seat cushion    |        | 1   |  |
| F                   | Side back frame |        | 1   |  |
| J                   | Back cushion    |        | 1   |  |
| L                   | Left armrest    |        | 1   |  |
| N                   | Pillow          |        | 1   |  |
| R                   | Leg             | -      | 4   |  |