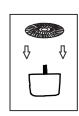

## **DIAGRAM** 2 (Removal of compression bag)

Remove the Ottoman cushion (Part Q).