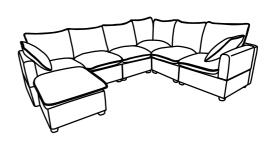

the Seat cushion (Part E).



#### **TIPS**

- 1. Please do not open the compressed packages until your sofa frame is completely assembled.
- 2. Compressed back cushions and pillows need to be fully fulfilled within 72 hours for your perfect use.
- 3. Please keep children away from plastic bags or any small pieces of stuff.

## **DIAGRAM** 6 (Put the Cushion)

Place the Seat cushion (Part E) and Back cushion (Part J) and Pillow (Part N) on the sofa.



#### **TIPS**

- Please do not open the compressed packages until your sofa frame is completely assembled.
  Compressed back cushions and pillows need to be fully fulfilled within 72 hours for your perfect use.
  Please keep children away from plastic bags or any small pieces of stuff.



Connect each Seat frame in turn right to left.















## WF321077

#### Friendly Reminder:

- 1. This part is packed in 1 box. Please assemble it After all boxes are received.
- 2.As the cushions are all vacuum compressed, there will be some wrinkles. Please give your cushions up to 72 hours to reach its original size and the wrinkles will basically disappear.
- 3. Please do not open the compressed packags until your sofa frame is completely assembled.



#### Return & Warranty policy:

- --We strive to offer the highest quality products, and we also try our best to satisfy each and every customer that orders from us with replacement parts or service as needed.
- --If the item is damaged or defective, please take photos as evidence for replacements and refunds.
- --Please do not return to store, contact the seller if you have any tr