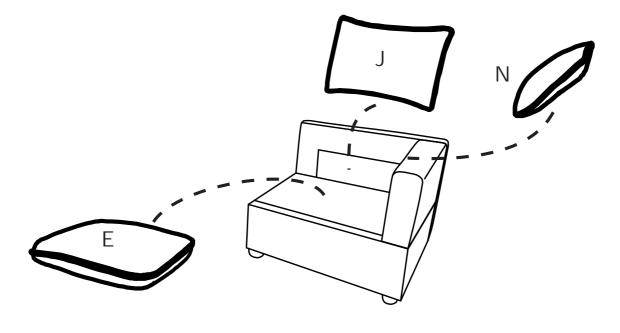

### **DIAGRAM** 6 (Put the Cushion)

Place the Seat cushion (Part E) and Back cushion (Part J) and Pillow (Part N) on the sofa.