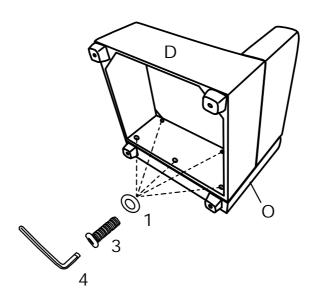

## **DIAGRAM** 3 (Assemble the Leg)

2

4PCS

Tighten Legs (Part R) by Gasket (Hardware 2) on the Right seat frame (Part D) and Side back frame(Part O).

## **DIAGRAM 4** (Assemble the Back frame)

Connect Right seat frame (Part D) and Side back frame (Part O) with Washer (Hardware 1) and Screws 8X60 (Hardware 3).