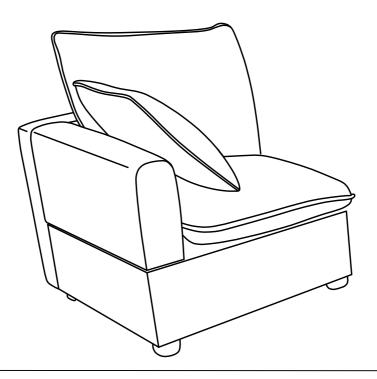

### **DIAGRAM** 5 (Removal of compression bag)

Remove the Seat cushion (Part E).

#### **TIPS**

- 1. Please do not open the compressed packages until your sofa frame is completely assembled.
- 2. Compressed back cushions and pillows need to be fully fulfilled within 72 hours for your perfect use.
- 3. Please keep children away from plastic bags or any small pieces of stuff.