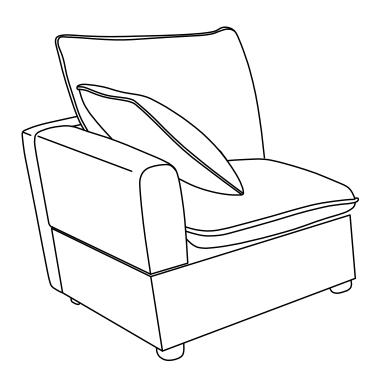

### **DIAGRAM** 6 (Put the Cushion)

Place the Seat cushion (Part E) and Back cushion (Part J) and Pillow (Part N) on the sofa.

## **DIAGRAM** 6 (Put the Cushion)

Place the Seat cushion (Part E) and Back cushion (Part J) and Pillow (Part N) on the sofa.