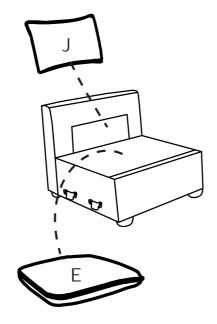

### **DIAGRAM** 5 (Removal of compression bag)

Remove the Seat cushion (Part E).

### **DIAGRAM** 6 (Put the Cushion)

Place the Seat cushion (Part E) and Back cushion (Part J) and Pillow (Part N) on the sofa.