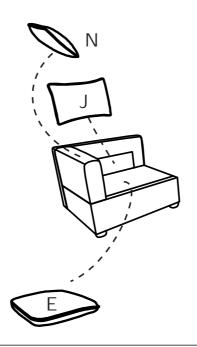

### **DIAGRAM** 6 (Put the Cushion)

Place the Seat cushion (Part E) and Back cushion (Part J) and Pillow (Part N) on the sofa.

#### **TIPS**

- Please do not open the compressed packages until your sofa frame is completely assembled.
  Compressed back cushions and pillows need to be fully fulfilled within 72 hours for your perfect use.
  Please keep children away from plastic bags or any small pieces of stuff.