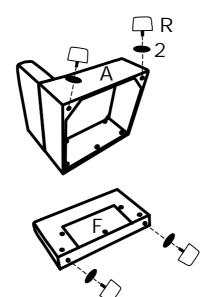

## **DIAGRAM** 3 (Assemble the Leg)

2

4PCS

Tighten Legs (Part R) by Gasket (Hardware 2) on the Left seat frame (Part A) and Side back frame(Part F).

### **DIAGRAM 4** (Assemble the Back frame)

Connect Left seat frame (Part A) and Side back frame (Part F) with Washer (Hardware 1) and Screws 8X60 (Hardware 3).

| 1 | 0     | 5PCS |
|---|-------|------|
| 3 | M8X60 | 5PCS |