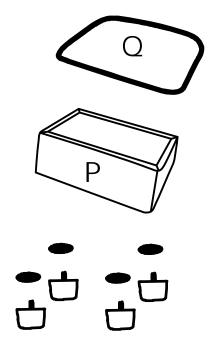

| HARDWARE |             |        |     |
|----------|-------------|--------|-----|
| NO       | DESCRIPTION | SKETCH | QTY |
| 2        | Gasket      |        | 4   |

|    | PARTS LIST WF321079 |        |     |  |  |
|----|---------------------|--------|-----|--|--|
| NO | DESCRIPTION         | SKETCH | QTY |  |  |
| Р  | Ottoman frame       |        | 1   |  |  |
| Q  | Ottoman cushion     |        | 1   |  |  |
| R  | Leg                 | -      | 4   |  |  |

All parts and hardwares.