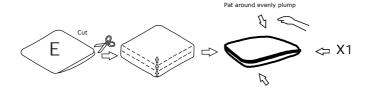

## **DIAGRAM** 2 (Removal of compression bag)

Remove the Ottoman cushion (Part Q).