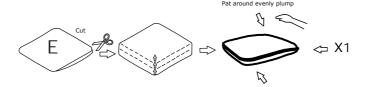

#### **TIPS**

- 1. Please do not open the compressed packages until your sofa frame is completely assembled.
- 2. Compressed back cushions and pillows need to be fully fulfilled within 72 hours for your perfect use.
- 3. Please keep children away from plastic bags or any small pieces of stuff.