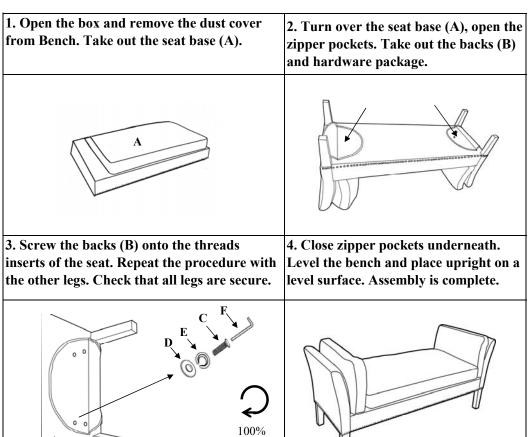

## Assembly Instruction BENCH

Thank you for purchasing this product. Be sure to check all packing materials carefully for small parts that may have come loose inside the carton during shipment.

It is recommended that 2 people work together during assembly to prevent personal injury and to ensure that heavy or cumbersome parts are not damaged during the process.

Tighten Clockwise