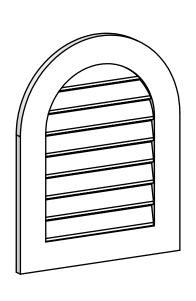

## GVPRT22X2801SF

22"W X 28"H ROUND TOP SURFACE MOUNT PVC GABLE VENT: FUNCTIONAL, W/ 3-1/2"W X 1"P STANDARD FRAME

**VENTING AREA: 25.37 SQ IN** 

LOUVER HEIGHT: 2 5/8"

LOUVER QTY: 8

**FRONT** 

SIDE

1. INSTALLATION TO BE COMPLETED IN ACCORDANCE WITH MANUFACTURER'S SPECIFICATIONS. 2. DRAWING MAY NOT BE TO SCALE