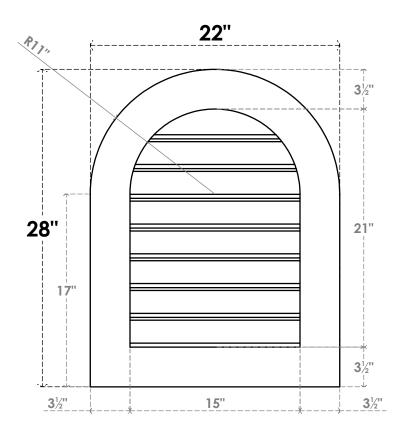

## GVPRT22X2801SF

22"W X 28"H ROUND TOP SURFACE MOUNT PVC GABLE VENT: FUNCTIONAL, W/ 3-1/2"W X 1"P STANDARD FRAME

**VENTING AREA: 25.37 SQ IN** 

LOUVER HEIGHT: 2 5/8"

LOUVER QTY: 8

**FRONT** 

SIDE

1. INSTALLATION TO BE COMPLETED IN ACCORDANCE WITH MANUFACTURER'S SPECIFICATIONS. 2. DRAWING MAY NOT BE TO SCALE