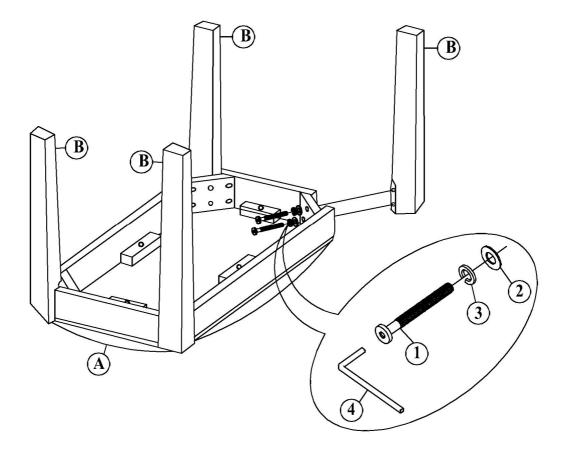

# STEP 1

Attach legs (B) to seat frame (A) with bolts (1), and washers (2) and (3) as shown below. Tighten with allen key (4).