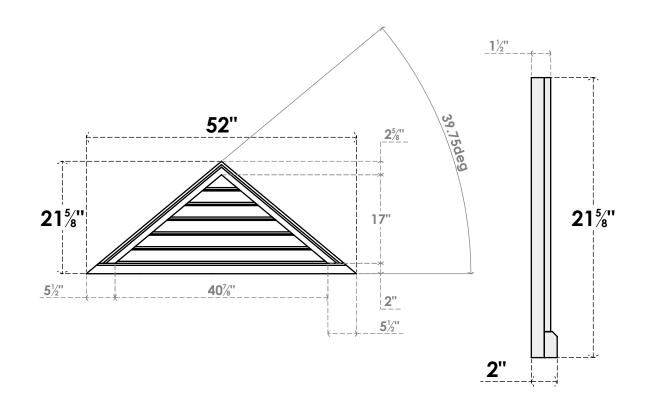

## GVPTR52X2203SF

52"W X 21-5/8"H TRIANGLE SURFACE MOUNT PVC GABLE VENT 10/12 PITCH: FUNCTIONAL, W/ 2"W X 2"P BRICKMOULD SILL FRAME

**VENTING AREA: 25.58 SQ IN** 

LOUVER HEIGHT: 2 7/8"

LOUVER QTY: 6

**FRONT** 

SIDE

1. INSTALLATION TO BE COMPLETED IN ACCORDANCE WITH MANUFACTURER'S SPECIFICATIONS. 2. DRAWING MAY NOT BE TO SCALE

3. THIS DRAWING IS INTENDED FOR DESIGN AND PLANNING PURPOSES ONLY.

4. ALL INFORMATION CONTAINED HEREIN WAS CURRENT AT THE TIME OF DEVELOPMENT BUT MUST BE REVIEWED AND APPROVED BY THE PRODUCT MANUFACTURER TO BE CONSIDERED ACCURATE.

5. ARCHITECTURAL GRADE PVC PRODUCTS ARE MADE FROM EXPANDED CELLULAR PVC AND COME NATURALLY WHITE BUT MAY BE

**PAINTED** 

EKENA MILLWORK 2300 WEST MAIN ST. CLARKSVILLE, TX 75426 TOLL FREE: 866-607-0453 WWW.EKENAMILLWORK.COM