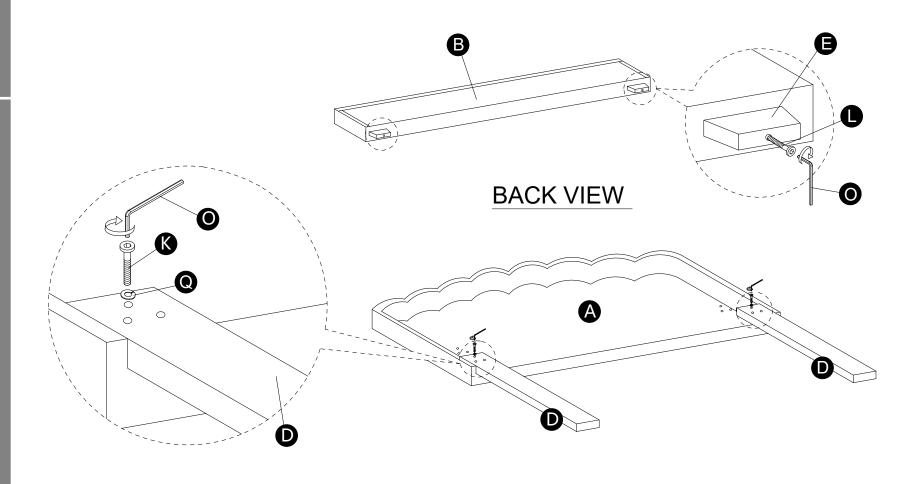

- · Attach the headboard legs (D) to headboard (A) with parts (K,Q,O). · Attach the headboard legs (E) with footboard (B) as shown.

 $\cdot$  Attach the JCBB Bolt (J) to the headboard and footboard. But don't tighten it too tightly.