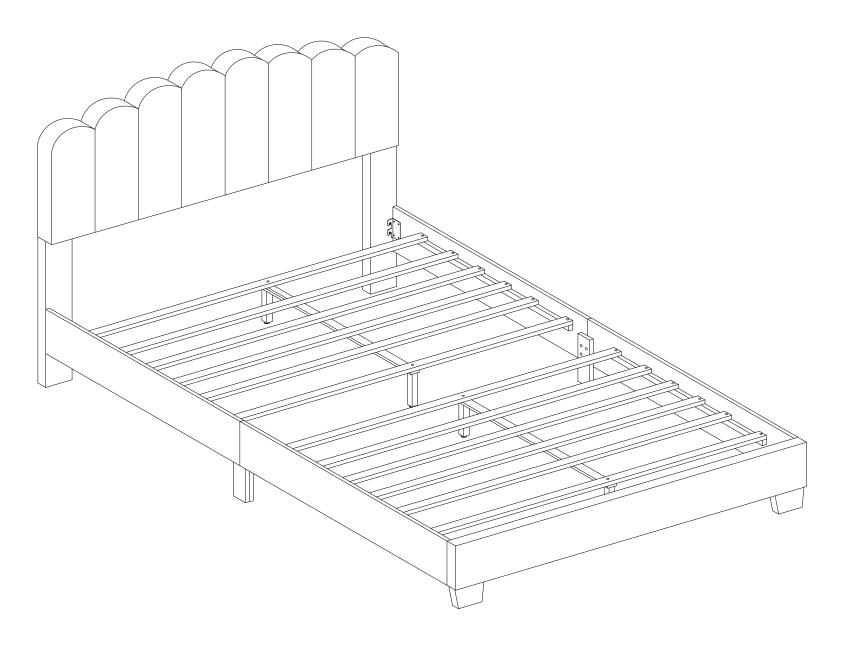

- · Tighten the 4 Corner with Allen Key (P). Install the bed slats to side rail.
- · Tighten the slats with CSK screw (N).
- · The distance of the slats should be sufficient to obtain desirable bed stability.

### **Final Assembly**