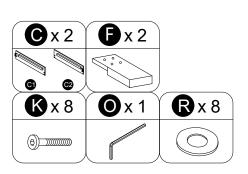

# WHAT'S IN THE BOX

| Ax 1  Headboard                                     | Bx 1  Footboard         | ©x2  © 2  Side Rail      | Ex 2  Headboard Legs 640 x 80 x 20mm             | Footboard Legs<br>No.125 (100*46*90H) |
|-----------------------------------------------------|-------------------------|--------------------------|--------------------------------------------------|---------------------------------------|
| Ex 2  Side RailLegs No.124 (30*80*180)              | Gx 2  Center Rail 870mm | 12Slat<br>1477mm         | Tx 4  Support Legs 185mm                         | ① x 8 ⑤                               |
| (K) x 14 (G) (D) (D) (D) (D) (D) (D) (D) (D) (D) (D | ① x 2 ⑤                 | M x 4  (a)  JCBB M8 x 60 | Nx 24<br>⊗ □ □ □ □ □ □ □ □ □ □ □ □ □ □ □ □ □ □ □ | Ox 1  Allen Key 100mm                 |
| Px 1  Allen Key 70mm                                | Qx6  Spring Washers     | Rx 8  Flat Washers       | S x 4  BB Adjuster                               |                                       |