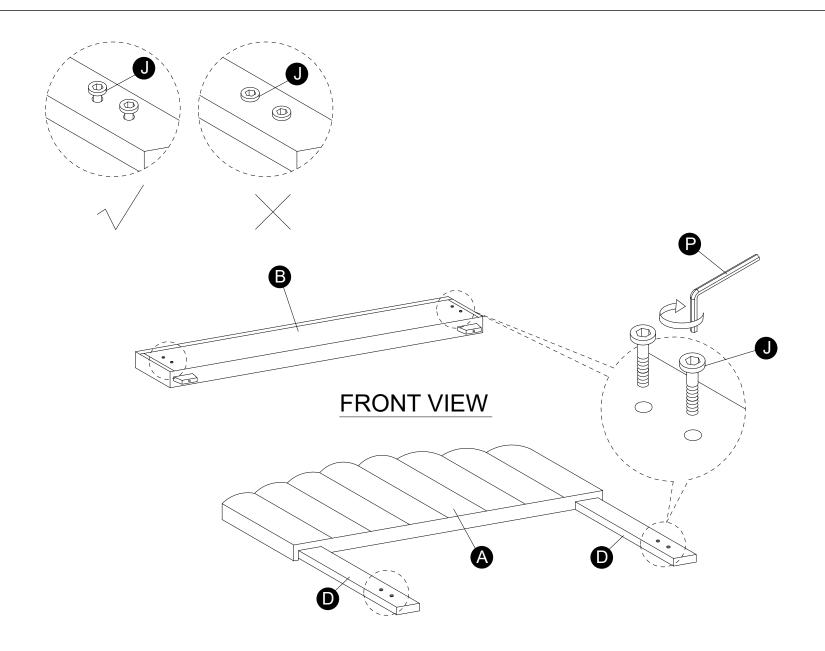

- · Attach the headboard legs (D) to headboard (A) with parts (K,Q,O). · Attach the headboard legs (E) with footboard (B) as shown.

 $\cdot$  Attach the JCBB Bolt (J) to the headboard and footboard. But don't tighten it too tightly.