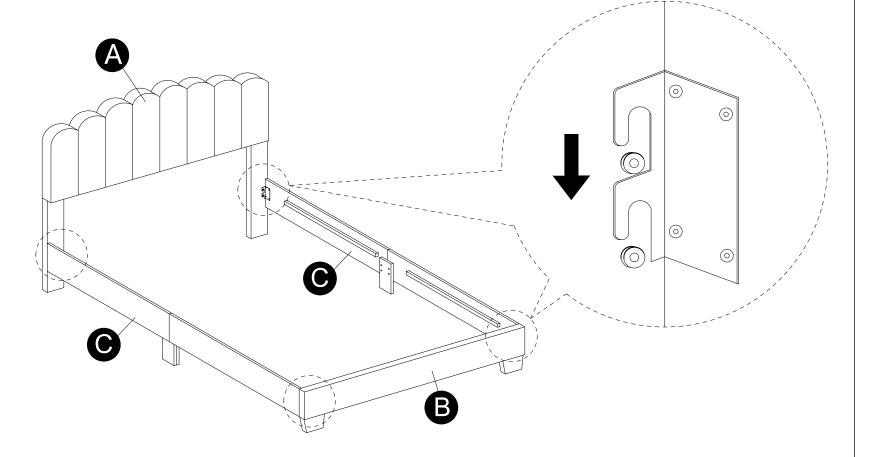

· Attach the side rail leg (F) to the side rail (C1,C2).

· Attach side rail (C) to headboard (A) and footboard (B) by pushing the bracket down to fit it.

**x**2

· Attach the support legs (I) to the center rail (G) and slats (H).