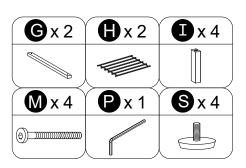

# WHAT'S IN THE BOX

| Ax 1  Headboard                                     | Bx 1  Footboard         | ©x2  © 2  Side Rail      | Ex 2  Headboard Legs 640 x 80 x 20mm             | Footboard Legs<br>No.125 (100*46*90H) |
|-----------------------------------------------------|-------------------------|--------------------------|--------------------------------------------------|---------------------------------------|
| Ex 2  Side RailLegs No.124 (30*80*180)              | Gx 2  Center Rail 870mm | 12Slat<br>1477mm         | Tx 4  Support Legs 185mm                         | ① x 8 ⑤                               |
| (K) x 14 (G) (D) (D) (D) (D) (D) (D) (D) (D) (D) (D | ① x 2 ⑤                 | M x 4  (a)  JCBB M8 x 60 | Nx 24<br>⊗ □ □ □ □ □ □ □ □ □ □ □ □ □ □ □ □ □ □ □ | Ox 1  Allen Key 100mm                 |
| Px 1  Allen Key 70mm                                | Qx6  Spring Washers     | Rx 8  Flat Washers       | S x 4  BB Adjuster                               |                                       |