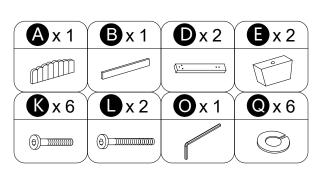

# WHAT'S IN THE BOX

| Ax 1  Headboard                                     | Bx 1  Footboard         | ©x2  © 2  Side Rail      | Ex 2  Headboard Legs 640 x 80 x 20mm             | Footboard Legs<br>No.125 (100*46*90H) |
|-----------------------------------------------------|-------------------------|--------------------------|--------------------------------------------------|---------------------------------------|
| Ex 2  Side RailLegs No.124 (30*80*180)              | Gx 2  Center Rail 870mm | 12Slat<br>1477mm         | Tx 4  Support Legs 185mm                         | ① x 8 ⑤                               |
| (K) x 14 (G) (D) (D) (D) (D) (D) (D) (D) (D) (D) (D | ① x 2 ⑤                 | M x 4  (a)  JCBB M8 x 60 | Nx 24<br>⊗ □ □ □ □ □ □ □ □ □ □ □ □ □ □ □ □ □ □ □ | Ox 1  Allen Key 100mm                 |
| Px 1  Allen Key 70mm                                | Qx6  Spring Washers     | Rx 8  Flat Washers       | S x 4  BB Adjuster                               |                                       |