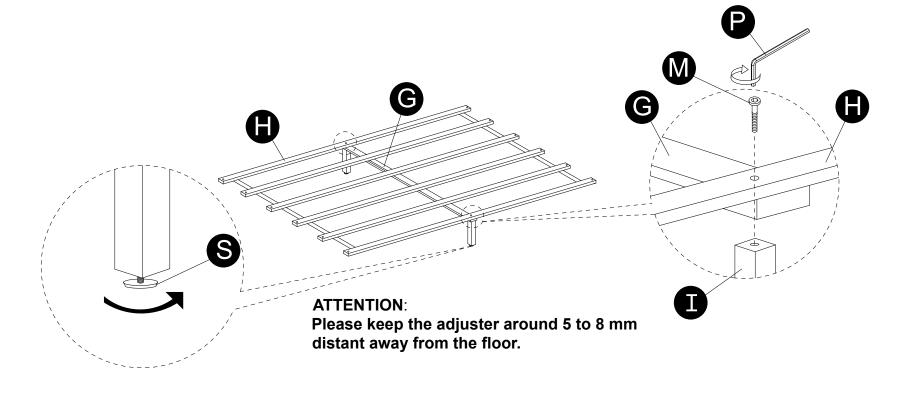

· Attach the side rail leg (F) to the side rail (C1,C2).

· Attach side rail (C) to headboard (A) and footboard (B) by pushing the bracket down to fit it.

**x**2

· Attach the support legs (I) to the center rail (G) and slats (H).

- · Tighten the 4 Corner with Allen Key (P). Install the bed slats to side rail.
- · Tighten the slats with CSK screw (N).
- · The distance of the slats should be sufficient to obtain desirable bed stability.