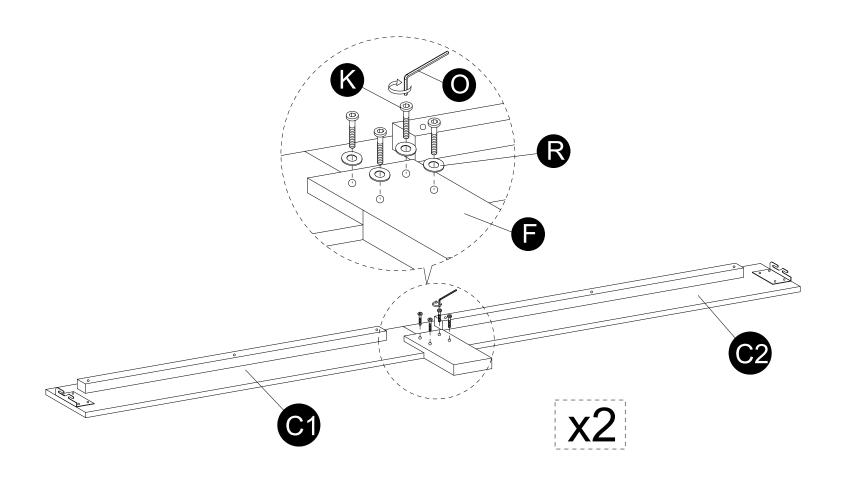

· Attach the side rail leg (F) to the side rail (C1,C2).

· Attach side rail (C) to headboard (A) and footboard (B) by pushing the bracket down to fit it.

**x**2

· Attach the support legs (I) to the center rail (G) and slats (H).