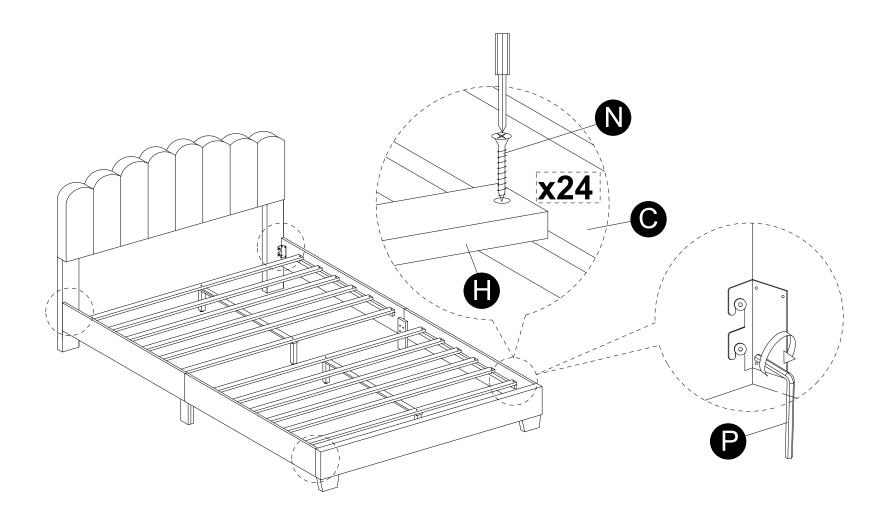

- · Tighten the 4 Corner with Allen Key (P). Install the bed slats to side rail.
- · Tighten the slats with CSK screw (N).
- · The distance of the slats should be sufficient to obtain desirable bed stability.