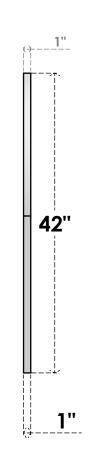

## GVPRT40X4201SN

40"W X 42"H ROUND TOP SURFACE MOUNT PVC GABLE VENT: NON-FUNCTIONAL, W/ 3-1/2"W X 1"P STANDARD FRAME

**FRONT** 

SIDE

LOUVER HEIGHT: 2 3/4"

LOUVER QTY: 13

1. INSTALLATION TO BE COMPLETED IN ACCORDANCE WITH MANUFACTURER'S SPECIFICATIONS. 2. DRAWING MAY NOT BE TO SCALE