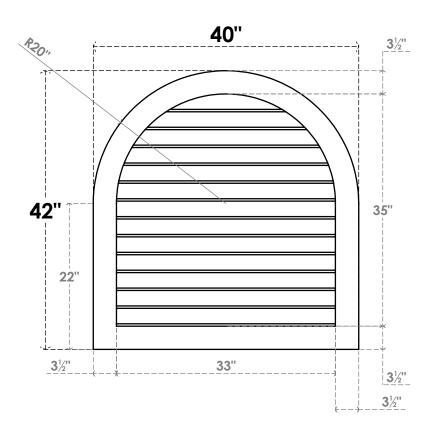

## GVPRT40X4201SN

40"W X 42"H ROUND TOP SURFACE MOUNT PVC GABLE VENT: NON-FUNCTIONAL, W/ 3-1/2"W X 1"P STANDARD FRAME

**FRONT** 

SIDE

LOUVER HEIGHT: 2 3/4"

LOUVER QTY: 13

1. INSTALLATION TO BE COMPLETED IN ACCORDANCE WITH MANUFACTURER'S SPECIFICATIONS. 2. DRAWING MAY NOT BE TO SCALE