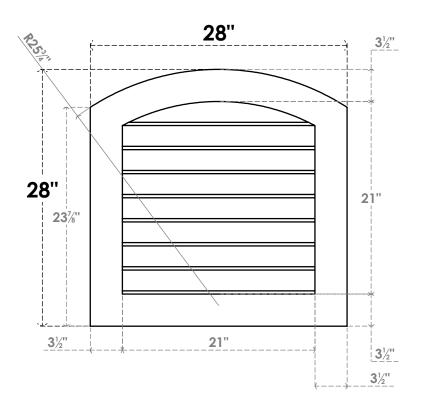

## GVPAR28X2801SN

28"W X 28"H ARCH TOP SURFACE MOUNT PVC GABLE VENT: NON-FUNCTIONAL, W/ 3-1/2"W X 1"P STANDARD FRAME

**FRONT** 

SIDE

LOUVER HEIGHT: 2 5/8"

LOUVER QTY: 8

EKENA MILLWORK 2300 WEST MAIN ST. CLARKSVILLE, TX 75426 TOLL FREE: 866-607-0453 WWW.EKENAMILLWORK.COM