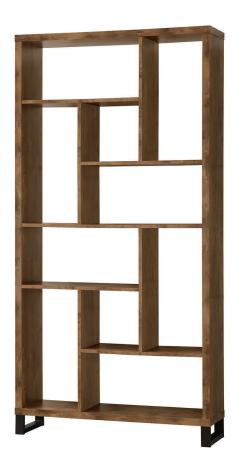

### ASSEMBLY INSTRUCTIONS



BOOKCASE

### **ASSEMBLY INSTRUCTIONS**

#### **ASSEMBLY TIPS:**

1. Remove hardware from box and sort by size.

2. Please check to see that all hardware and parts are present prior to start of assembly.

3. Please follow attached instructions in the same sequence as numbered to assure fast & easy assembly.

#### WARNING!

Don't attempt to repair or modify parts that are broken or defective. Please contact the store immediately.
 This product is for home use only and not intended for commercial establishments.



**ASSEMBLY TIME** 

**40 MINUTES** 

### PARTS IDENTIFICATION



| z HARDWARE IDENTIFICATION |                          |