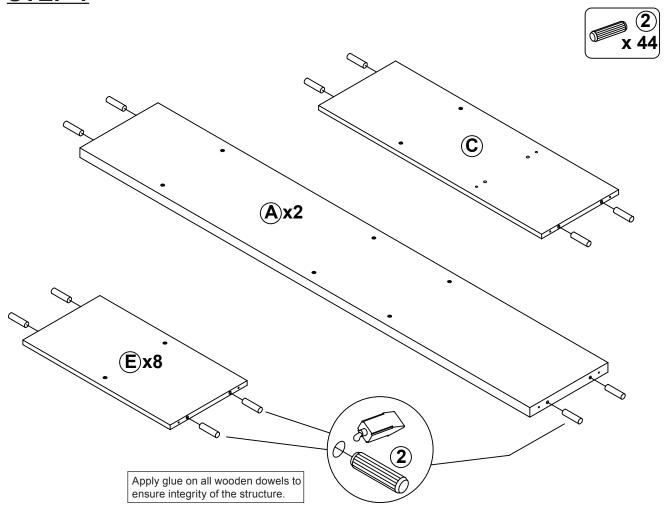

| 20 PCS | 7  | STICKER<br>Ø 20mm |        | 7PCS |
| 4                         | BOLT<br>Ø 9.5x55mm       | Management of the same of the | 24 PCS |    |                   |        |      |

#### NOTE:

Phillips head screw driver is required in the assembly process; however, manufacturer does not provide this item.

### **STEP 1**



### STEP 2





x 4

### STEP 3



**x 2** 







## STEP 7



# STEP 8 COMPLETE



PAGE 6 OF 8



Note: Dimension tolerance ±5%

### **ANTI-TIPPING INSTALLMENT INSTRUCTIONS**

#### **FURNITURE TIPPING RESTRAINT**

#### **WARNING**

Injury may result from tipping furniture.

This restraint may protect against tipping furniture.

Do not allow children to climb on furniture.

This restraint is not a substitute for proper adult supervision.

Failure to detach this restraint before moving the furniture may result in injury and damage.

- 1. To attach the anti-tip strap, securely mount one end to the top of the case piece with the 5/8" screw.
- 2. Position the case piece against the wall in the desired location.
- 3. Pull the anti-tip strap taut and mark the position of where you will secure