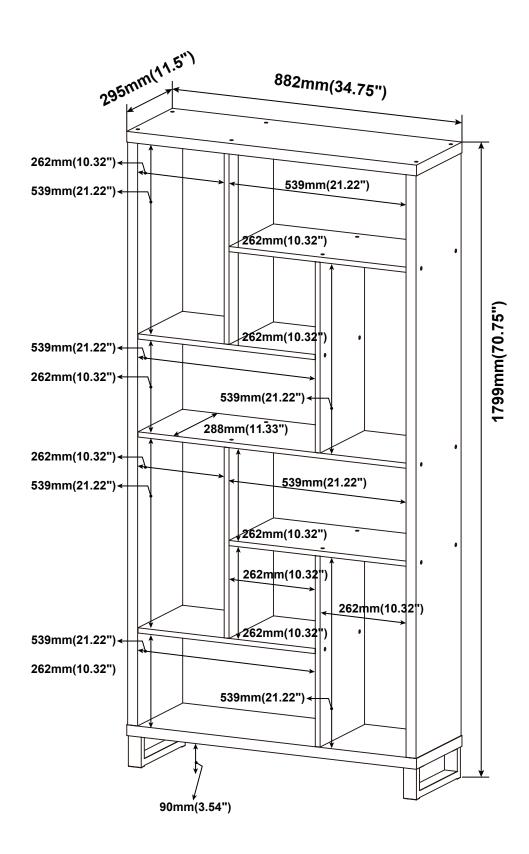

| 20 PCS | 7  | STICKER<br>Ø 20mm |        | 7PCS |
| 4                         | BOLT<br>Ø 9.5x55mm       | Management of the same of the | 24 PCS |    |                   |        |      |

#### NOTE:

Phillips head screw driver is required in the assembly process; however, manufacturer does not provide this item.

### **STEP 1**



### STEP 2





x 4

### STEP 3



**x 2** 







## STEP 7



# STEP 8 COMPLETE



PAGE 6 OF 8



Note: Dimension tolerance ±5%

### **ANTI-TIPPING INSTALLMENT INSTRUCTIONS**

#### **FURNITURE TIPPING RESTRAINT**

#### **WARNING**

Injury may result from tipping furniture.

This restraint may protect against tipping furniture.

Do not allow children to climb on furniture.

This restraint is not a substitute for proper adult supervision.

Failure to detach this restraint before moving the furniture may result in injury and damage.

- 1. To attach the anti-tip strap, securely mount one end to the top of the case piece with the 5/8" screw.
- 2. Position the case piece against the wall in the desired location.
- 3. Pull the anti-tip strap taut and mark the position of where you will secure the other end on the wall.
- 4. Drill a 1-1/4" hole in the spot you marked.
- 5. Tap in plastic wal