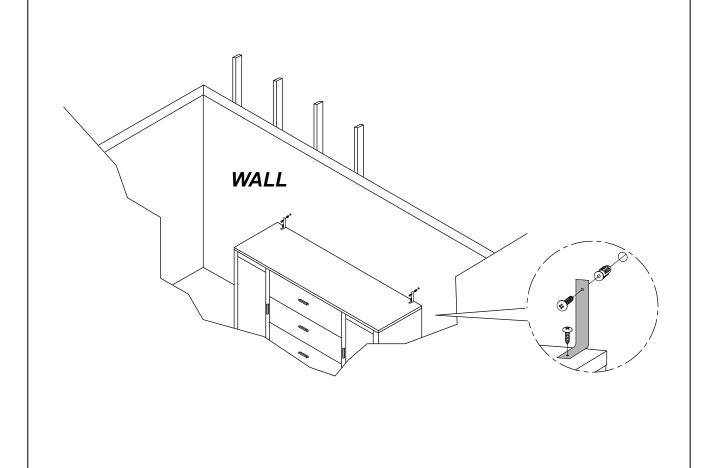

### **ANTI-TIPPING INSTALLMENT INSTRUCTIONS**

#### **FURNITURE TIPPING RESTRAINT**

#### **WARNING**

Injury may result from tipping furniture.

This restraint may protect against tipping furniture.

Do not allow children to climb on furniture.

This restraint is not a substitute for proper adult supervision.

Failure to detach this restraint before moving the furniture may result in injury and damage.

- 1. To attach the anti-tip strap, securely mount one end to the top of the case piece with the 5/8" screw.
- 2. Position the case piece against the wall in the desired location.
- 3. Pull the anti-tip strap taut and mark the position of where you will secure the other end on the wall.
- 4. Drill a 1-1/4" hole in the spot you marked.
- 5. Tap in plastic wall plug.
- 6. Fasten anti-tip strap with wall screw provided.

(Please install the anti-tiping kit in the middle of the case piece if only have one set of anti-tipping kit.)