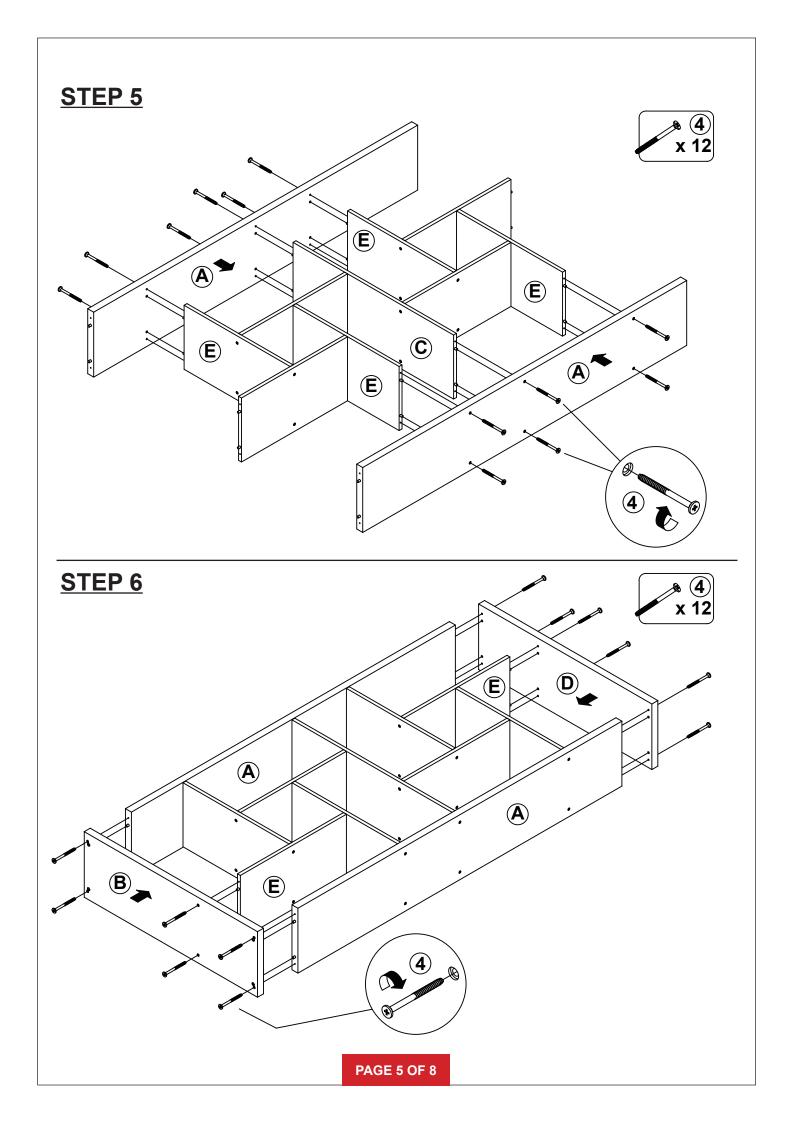

| 20 PCS | 7  | STICKER<br>Ø 20mm |        | 7PCS |
| 4                         | BOLT<br>Ø 9.5x55mm       | Management of the same of the | 24 PCS |    |                   |        |      |

#### NOTE:

Phillips head screw driver is required in the assembly process; however, manufacturer does not provide this item.

### **STEP 1**



### STEP 2





x 4

### STEP 3



**x 2** 







## STEP 7



# STEP 8 COMPLETE



PAGE 6 OF 8



Note: Dimension tolerance ±5%

### **ANTI-TIPPING INSTALLMENT INSTRUCTIONS**

#### **FURNITURE TIPPING RESTRAINT**

#### **WARNING**

Injury may result from tipping furniture.

This restraint may protect against tipping furniture.

Do not allow children to climb on furniture.

This restraint is not a substitute for proper adult supervision.

Failure to detach this restraint before moving the furniture may result in injury and damage.

- 1. To attach the anti-tip strap, securely mount one end to the top of the case piece with the 5/8" screw.
- 2. Position the case piece against the wall in the desired location.
- 3. Pull the anti-tip strap taut and mark the position of where you will secure the other end on the wall.
- 4. Drill a 1-1/4" hol