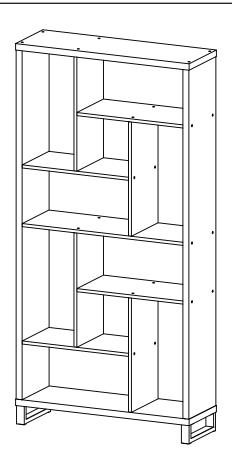

| 20 PCS | 7  | STICKER<br>Ø 20mm |        | 7PCS |
| 4                         | BOLT<br>Ø 9.5x55mm       | Management of the same of the | 24 PCS |    |                   |        |      |

#### NOTE:

Phillips head screw driver is required in the assembly process; however, manufacturer does not provide this item.

### **STEP 1**



### STEP 2





x 4

### STEP 3



**x 2** 







## STEP 7



# STEP 8 COMPLETE



PAGE 6 OF 8



Note: Dimension tolerance ±5%

### **ANTI-TIPPING INSTALLMENT INSTRUCTIONS**

#### **FURNITURE TIPPING RESTRAINT**

#### **WARNING**

Injury may result from tipping furniture.

This restraint may protect against tipping furniture.

Do not allow children to climb on furniture.

This restraint is not a substitute for proper adult supervision.

Failure to detach this restraint before moving the furniture may result in injury and damage.

- 1. To attach the anti-tip strap, securely mount one end to the top of the case piece with the 5/8" screw.
- 2. Position the case piece against the wall in the desired location.
- 3. Pull the anti-tip strap taut and mark the position of where you will secure the other end on the wall.
- 4. Drill a 1-1/4" hole in the spot you marked.
- 5. Tap