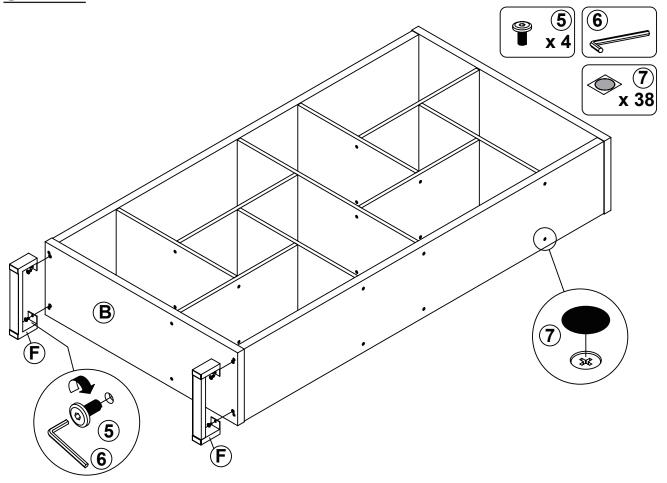

| 20 PCS | 7  | STICKER<br>Ø 20mm |        | 7PCS |
| 4                         | BOLT<br>Ø 9.5x55mm       | Management of the same of the | 24 PCS |    |                   |        |      |

#### NOTE:

Phillips head screw driver is required in the assembly process; however, manufacturer does not provide this item.

### **STEP 1**



### STEP 2





x 4

### STEP 3



**x 2** 







## STEP 7



# STEP 8 COMPLETE



PAGE 6 OF 8



Note: Dimension tolerance ±5%

### **ANTI-TIPPING INSTALLMENT INSTRUCTIONS**

#### **FURNITURE TIPPING RESTRAINT**

#### **WARNING**

Injury may result from tipping furniture.

This restraint may protect against tipping furniture.

Do not allow children to climb on furniture.

This restraint is not a substitute for proper adult supervision.

Failure to detach this restraint before moving the furniture may result in injury and damage.

- 1. To attach the anti-tip strap, securely mount one end to the top of the case piece with the 5/8" screw.
- 2. Position the case piece against the wall in the desired location.
- 3. Pull the anti-tip strap taut and mark the position of where you will secure the other end on the wall.
- 4. Drill a 1-1/4" hole in the spot