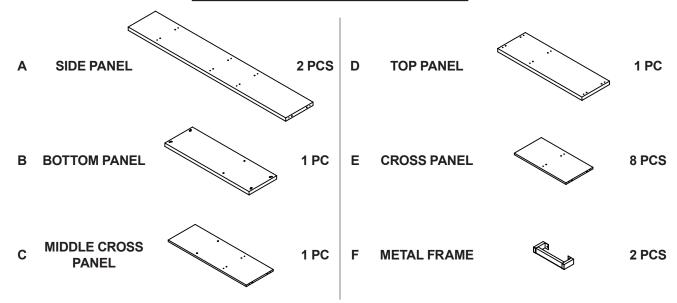

### PARTS IDENTIFICATION

| z HARDWARE IDENTIFICATION |                          |                                                                                                                                                                                                                                                                                                                                                                                                                                                                                                                                                                                                                                                                                                                                                                                                                                                                                                                                                                                                                                                                                                                                                                                                                                                                                                                                                                                                                                                                                                                                                                                                                                                                                                                                                                                                                                                                                                                                                                                                                                                                                                                               |        |    |                   |        |      |
|---------------------------|--------------------------|-------------------------------------------------------------------------------------------------------------------------------------------------------------------------------------------------------------------------------------------------------------------------------------------------------------------------------------------------------------------------------------------------------------------------------------------------------------------------------------------------------------------------------------------------------------------------------------------------------------------------------------------------------------------------------------------------------------------------------------------------------------------------------------------------------------------------------------------------------------------------------------------------------------------------------------------------------------------------------------------------------------------------------------------------------------------------------------------------------------------------------------------------------------------------------------------------------------------------------------------------------------------------------------------------------------------------------------------------------------------------------------------------------------------------------------------------------------------------------------------------------------------------------------------------------------------------------------------------------------------------------------------------------------------------------------------------------------------------------------------------------------------------------------------------------------------------------------------------------------------------------------------------------------------------------------------------------------------------------------------------------------------------------------------------------------------------------------------------------------------------------|--------|----|-------------------|--------|------|
| NO                        | DESCRIPTION              | FIGURE                                                                                                                                                                                                                                                                                                                                                                                                                                                                                                                                                                                                                                                                                                                                                                                                                                                                                                                                                                                                                                                                                                                                                                                                                                                                                                                                                                                                                                                                                                                                                                                                                                                                                                                                                                                                                                                                                                                                                                                                                                                                                                                        | Q'TY   | NO | DESCRIPTION       | FIGURE | Q'TY |
| 1                         | GLUE 40g                 |                                                                                                                                                                                                                                                                                                                                                                                                                                                                                                                                                                                                                                                                                                                                                                                                                                                                                                                                                                                                                                                                                                                                                                                                                                                                                                                                                                                                                                                                                                                                                                                                                                                                                                                                                                                                                                                                                                                                                                                                                                                                                                                               | 1 PC   | 5  | BOLT<br>M 6x15mm  |        | 4PCS |
| 2                         | WOODEN DOWEL<br>Ø 8x30mm |                                                                                                                                                                                                                                                                                                                                                                                                                                                                                                                                                                                                                                                                                                                                                                                                                                                                                                                                                                                                                                                                                                                                                                                                                                                                                                                                                                                                                                                                                                                                                                                                                                                                                                                                                                                                                                                                                                                                                                                                                                                                                                                               | 44 PCS | 6  | ALLEN WRENCH      |        | 1 PC |
| 3                         | SCREW<br>Ø 4.5x42mm      | AUTHUR DE                                                                                                                                                                                                                                                                                                                                                                                                                                                                                                                                                                                                                                                                                                                                                                                                                                                                                                                                                                                                                                                                                                                                                                                                                                                                                                                                                                                                                                                                                                                                                                                                                                                                                                                                                                                                                                                                                                                                                                                                                                                                                                                     | 20 PCS | 7  | STICKER<br>Ø 20mm |        | 7PCS |
| 4                         | BOLT<br>Ø 9.5x55mm       | Management of the same of the | 24 PCS |    |                   |        |      |