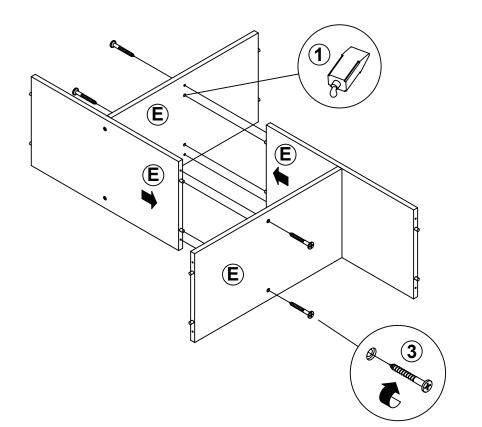

| 20 PCS | 7  | STICKER<br>Ø 20mm |        | 7PCS |
| 4                         | BOLT<br>Ø 9.5x55mm       | Management of the same of the | 24 PCS |    |                   |        |      |

#### NOTE:

Phillips head screw driver is required in the assembly process; however, manufacturer does not provide this item.

### **STEP 1**



### STEP 2





x 4

### STEP 3



**x 2** 







## STEP 7



# STEP 8 COMPLETE



PAGE 6 OF 8



Note: Dimension tolerance ±5%

### **ANTI-TIPPING INSTALLMENT INSTRUCTIONS**

#### **FURNITURE TIPPING RESTRAINT**

#### **WARNING**

Injury may result from tipping furniture.

This restraint may protect against tipping furniture.

Do not allow children to climb on furniture.

This restraint is not a substitute for proper adult supervision.

Failure to detach this restraint before moving the furniture may result in injury and damage.

- 1. To attach the anti-tip strap, securely mount one end to the top of the case piece with the 5/8" screw.
- 2. Position the case piece against the wall in the desired location.
- 3. Pull the anti-tip strap taut and mark the position of where you will secure the other end on the wall.
- 4. Drill a 1-1/4"