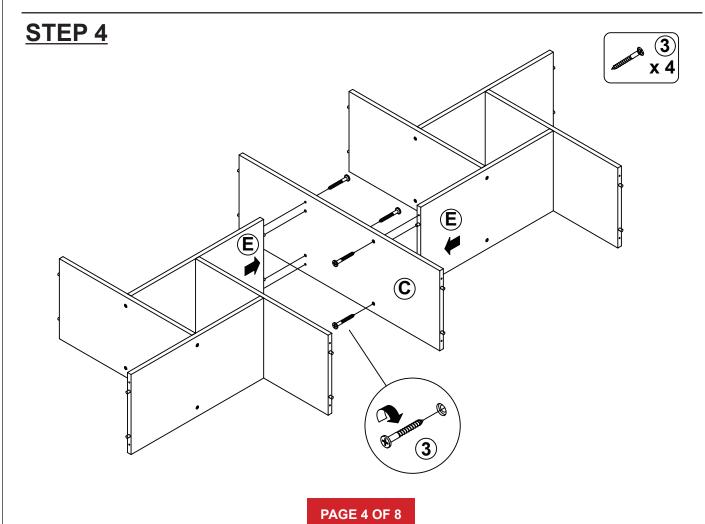

| 20 PCS | 7  | STICKER<br>Ø 20mm |        | 7PCS |
| 4                         | BOLT<br>Ø 9.5x55mm       | Management of the same of the | 24 PCS |    |                   |        |      |

#### NOTE:

Phillips head screw driver is required in the assembly process; however, manufacturer does not provide this item.

### **STEP 1**



### STEP 2





x 4

### STEP 3



**x 2** 







## STEP 7



# STEP 8 COMPLETE



PAGE 6 OF 8



Note: Dimension tolerance ±5%

### **ANTI-TIPPING INSTALLMENT INSTRUCTIONS**

#### **FURNITURE TIPPING RESTRAINT**

#### **WARNING**

Injury may result from tipping furniture.

This restraint may protect against tipping furniture.

Do not allow children to climb on furniture.

This restraint is not a substitute for proper adult supervision.

Failure to detach this restraint before moving the furniture may result in injury and damage.

- 1. To attach the anti-tip strap, securely mount one end to the top of the case piece with the 5/8" screw.
- 2. Position the case piece against the wall in the desired location.
- 3. Pull the anti-tip strap taut and mark the position of where you will secure the other end on the wall.
- 4. Drill a 1-1/4" h