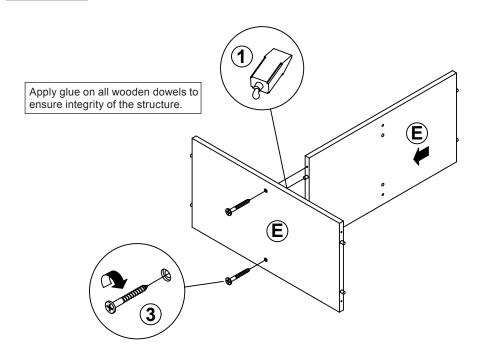

| 20 PCS | 7  | STICKER<br>Ø 20mm |        | 7PCS |
| 4                         | BOLT<br>Ø 9.5x55mm       | Management of the same of the | 24 PCS |    |                   |        |      |

#### NOTE:

Phillips head screw driver is required in the assembly process; however, manufacturer does not provide this item.

### **STEP 1**



### STEP 2





x 4

### STEP 3



**x 2** 







## STEP 7



# STEP 8 COMPLETE



PAGE 6 OF 8



Note: Dimension tolerance ±5%

### **ANTI-TIPPING INSTALLMENT INSTRUCTIONS**

#### **FURNITURE TIPPING RESTRAINT**

#### **WARNING**

Injury may result from tipping furniture.

This restraint may protect against tipping furniture.

Do not allow children to climb on furniture.

This restraint is not a substitute for proper adult supervision.

Failure to detach this restraint before moving the furniture may result in injury and damage.

- 1. To attach the anti-tip strap, securely mount one end to the top of the case piece with the 5/8" screw.
- 2. Position the case piece against the wall in the desired location.
- 3. Pull the anti-tip strap taut and mark the position of where you will secure the other end