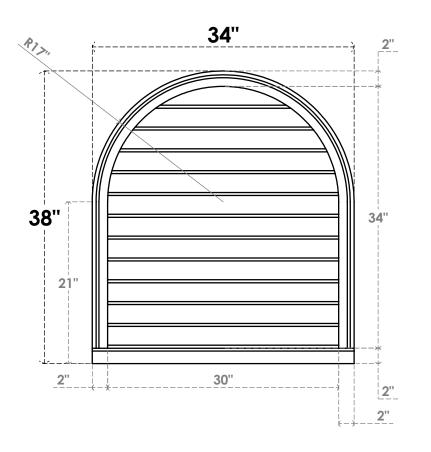

## GVPRT34X3803SN

34"W X 38"H ROUND TOP SURFACE MOUNT PVC GABLE VENT: NON-FUNCTIONAL, W/ 2"W X 2"P **BRICKMOULD SILL FRAME** 

**FRONT** 

SIDE

LOUVER HEIGHT: 2 7/8"

LOUVER QTY: 12

1. INSTALLATION TO BE COMPLETED IN ACCORDANCE WITH MANUFACTURER'S SPECIFICATIONS.
2. DRAWING MAY NOT BE TO SCALE