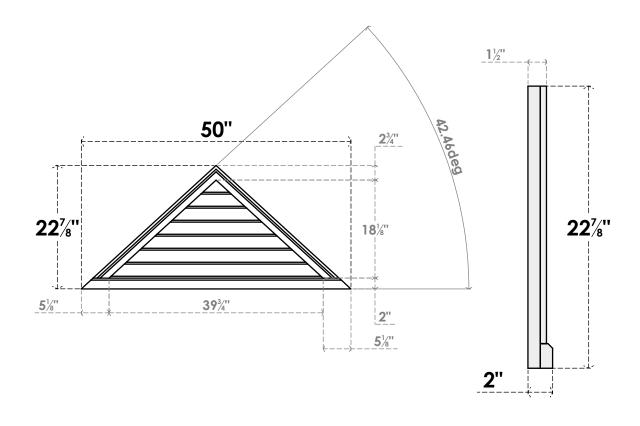

## GVPTR50X2303SN

50"W X 22-7/8"H TRIANGLE SURFACE MOUNT PVC GABLE VENT 11/12 PITCH: NON-FUNCTIONAL, W/2"W X 2"P BRICKMOULD SILL FRAME

**FRONT** 

SIDE

LOUVER HEIGHT: 2 5/8" LOUVER QTY: 7

1. INSTALLATION TO BE COMPLETED IN ACCORDANCE WITH MANUFACTURER'S SPECIFICATIONS. 2. DRAWING MAY NOT BE TO SCALE