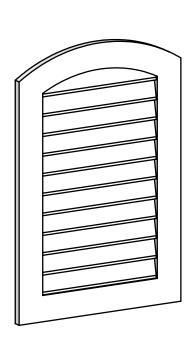

## GVPAR24X3601SN

24"W X 36"H ARCH TOP SURFACE MOUNT PVC GABLE VENT: NON-FUNCTIONAL, W/ 3-1/2"W X 1"P STANDARD FRAME

**FRONT** 

SIDE

LOUVER HEIGHT: 2 5/8" LOUVER QTY: 11

EKENA MILLWORK 2300 WEST MAIN ST. CLARKSVILLE, TX 75426 TOLL FREE: 866-607-0453 WWW.EKENAMILLWORK.COM