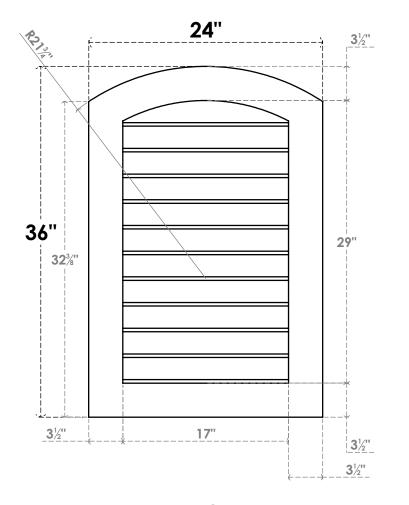

## GVPAR24X3601SN

24"W X 36"H ARCH TOP SURFACE MOUNT PVC GABLE VENT: NON-FUNCTIONAL, W/ 3-1/2"W X 1"P STANDARD FRAME

**FRONT** 

SIDE

LOUVER HEIGHT: 2 5/8" LOUVER QTY: 11

EKENA MILLWORK 2300 WEST MAIN ST. CLARKSVILLE, TX 75426 TOLL FREE: 866-607-0453 WWW.EKENAMILLWORK.COM