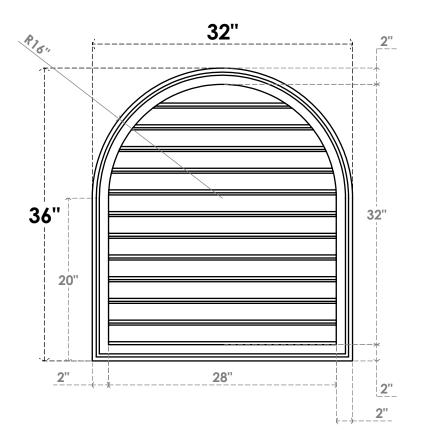

## GVPRT32X3602SF

32"W X 36"H ROUND TOP SURFACE MOUNT PVC GABLE VENT: FUNCTIONAL, W/ 2"W X 1-1/2"P **BRICKMOULD FRAME** 

**VENTING AREA: 72.7 SQ IN** 

LOUVER HEIGHT: 2 5/8"

LOUVER QTY: 12

**FRONT** 

SIDE

1. INSTALLATION TO BE COMPLETED IN ACCORDANCE WITH MANUFACTURER'S SPECIFICATIONS. 2. DRAWING MAY NOT BE TO SCALE