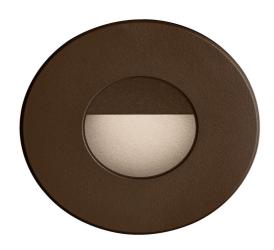

120VAC input, Ø88xH82mm, 2700K, 3.3W IP65, Bronze Wall LED Light

#CONNECT!

Dimmable

| Height                                          | 3.75"                    |
|-------------------------------------------------|--------------------------|
| Width/Length                                    | 3.5"                     |
| Depth                                           | 3.5"                     |
| Weight                                          | 0.7 lbs                  |
|                                                 |                          |
| <b>Body Material</b>                            | Metal                    |
| Finish/Color                                    | Bronze                   |
| Type of Finish                                  | Powder Coating           |
|                                                 |                          |
| Light Qty                                       | 1                        |
|                                                 |                          |
| Light Base                                      | LED                      |
| Light Base<br>Light Max Watt                    | LED<br>3.3               |
|                                                 |                          |
| Light Max Watt                                  | 3.3                      |
| Light Max Watt Light Inc                        | 3.3<br>Yes               |
| Light Max Watt Light Inc Light Lumens           | 3.3<br>Yes<br>237        |
| Light Max Watt Light Inc Light Lumens Light CRI | 3.3<br>Yes<br>237<br>85+ |