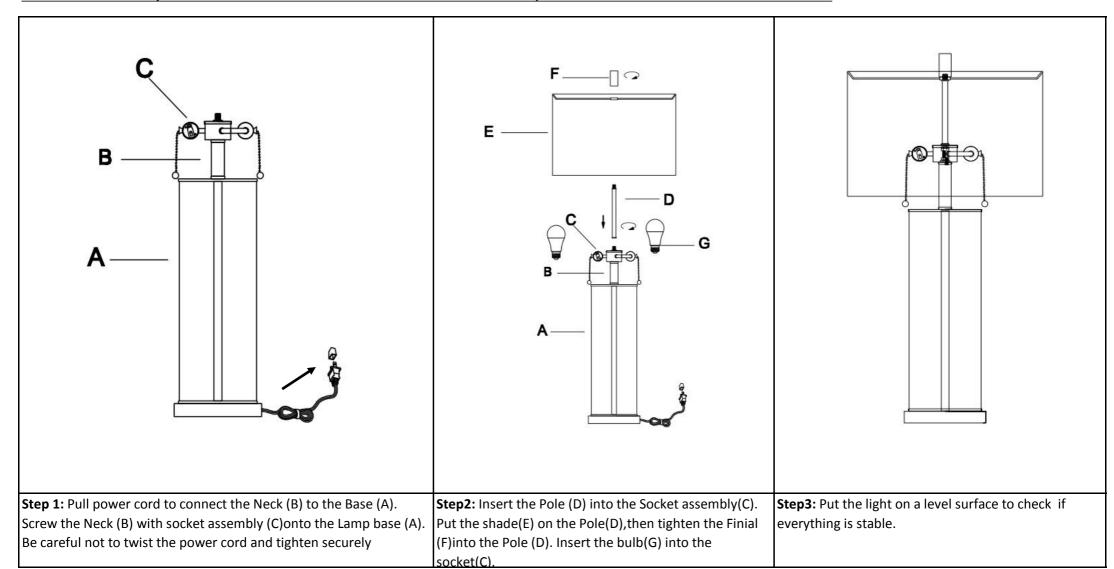

# **Part List and Hardware List**

| PIECE | DESCRIPTION | PICTURE | QUANTITY | PIECE | DESCRIPTION | PICTURE    | QUANTITY |
|-------|-------------|---------|----------|-------|-------------|------------|----------|
| А     | Lamp base   |         | 1X       | E     | Shade       |            | 1X       |
| В     | Neck        |         | 1X       | F     | Finial      |            | 1X       |
| С     | Socket      |         | 2X       | G     | Bulb        | $\bigcirc$ | 2X       |
| D     | Pole        |         | 1X       |       |             |            |          |

## **PREPARATION**

- \* Before beginning assembly of product, make sure all parts are present. Compare parts with package contents list and hardware contents list.
- \* If any part is missing or damaged, do not attempt to assemble the product.
- \* Estimated Assembly Time: 6 minutes.
- \* If you are having difficulty, our friendly Customer Care team is always here to help. Please email customersupport@safavieh.com