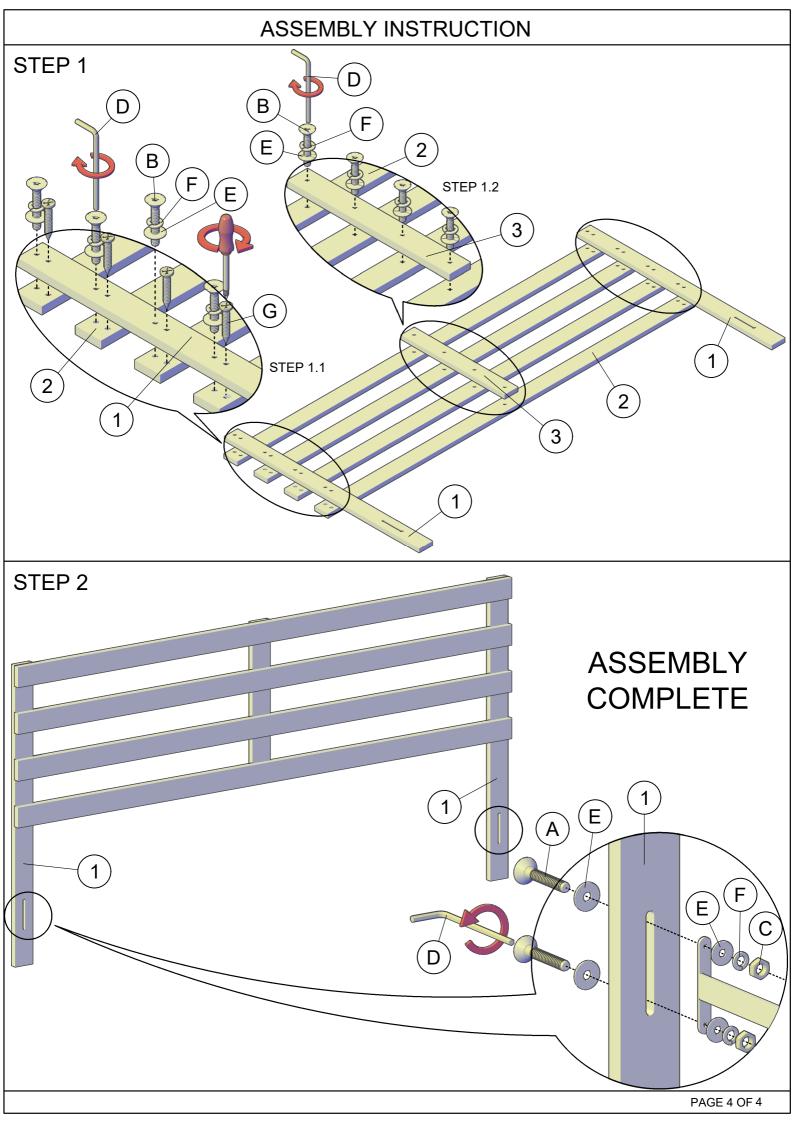

# **ASSEMBLY INSTRUCTION**

HARDWARES LIST

| ITEM                                                  | DESCRIPTION              | DRAWING | QTY    |
|-------------------------------------------------------|--------------------------|---------|--------|
| Α                                                     | JCBC SCREW M6 x 50 MM    |         | 4 PCS  |
|                                                       |                          |         |        |
| В                                                     | JCBC SCREW M6 x 35 MM    |         | 12 PCS |
| С                                                     | HEX NUT M6 x 5 MM        |         | 4 PCS  |
| D                                                     | M4 ALLEN KEY             |         | 1 PC   |
| E                                                     | M6 x 19 MM FLAT WASHER   |         | 20 PCS |
| F                                                     | M6 x 12 MM SPRING WASHER |         | 16 PCS |
| G                                                     | CSK SCREW M4 x 32 MM     |         | 8 PCS  |
| DADTO LICT                                            |                          |         |        |
| PARTS LIST  ITEM DESCRIPTION DRAWING QTY              |                          |         | QTY    |
| 1                                                     | HEADBOARD LEG            | DRAWING | 2 PCS  |
| 2                                                     | HEADBOARD PANEL          | ;       | 4 PCS  |
| 3                                                     | HEADBOARD SUPPORT        | , ,     | 1 PC   |
| ASSEMBLY TOOLS REQUIRED  1. SCREWDRIVER (NOT PROVIDE) |                          |         |        |
| 1. GOREVEDITIVEIX (NOT FROVIDE)                       |                          |         |        |