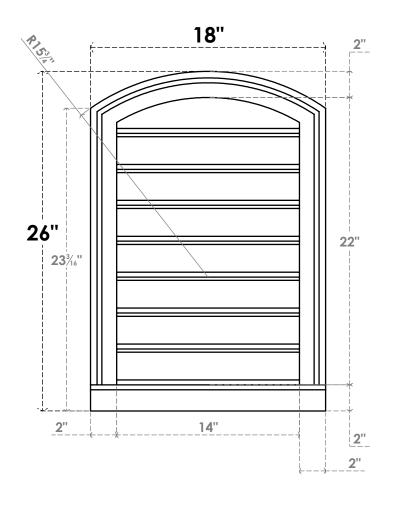

## GVPAR18X2603SF

18"W X 26"H ARCH TOP SURFACE MOUNT PVC GABLE VENT: FUNCTIONAL, W/ 2"W X 2"P **BRICKMOULD SILL FRAME** 

**FRONT** 

SIDE

**VENTING AREA: 24.5 SQ IN** 

LOUVER HEIGHT: 2 3/4"

LOUVER QTY: 8

**EKENA MILLWORK** 2300 WEST MAIN ST. CLARKSVILLE, TX 75426 TOLL FREE: 866-607-0453 WWW.EKENAMILLWORK.COM