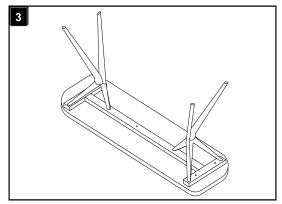

Step 3 : Connect concrete top ( A) and wooden frame by 5 bolts M8x40 ( H2) and washer ( H3)