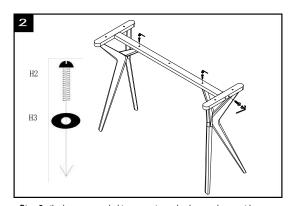

Step 1 : Fix (B) and (D) by wooden dowel

 $\underline{\underline{Step~2}}$  : the harware needed to connect wooden legs and support bar ( C ) are bolts M8x50 ( H1) , washer ( H3). Fix (D) and ( C) by bolt M8x40 (H2)