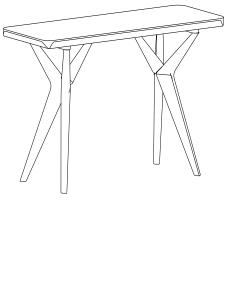

he furniture receives.

- \* Please make sure that you have all parts indicated before you begin assembly of this item
  \* This item should be assembled on a soft surface to prevent scratching the finish during assembly
  \* This item may require periodic tightening

## Part List and Hardware List

| PIECE | DESCRIPTION | PICTURE | QUANTITY |
|-------|-------------|---------|----------|
| А     | CEMENT TOP  |         | 1X       |
| В     | WOODEN LEGS |         | 2X       |
| С     | WOODEN BAR  |         | 1X       |
| D     | WOODEN ARM  |         | 2X       |
| H1    | BOLT M8x50  | тимимим | 4x       |
| H2    | BOLT M8x40  | #MMMMMM | 7x       |
| НЗ    | WASHER      | 0       | 11X      |
| H4    | ALLEN KEY   |         | 1X       |

Product Dimensions:L47.24xW15.75xH29.92 inches



## PREPARATION

Before beginning assembly of product, make sure all parts are present. Compare parts with package contents list and hardware contents list.

If any part is missing or damaged, do not attempt to assemble the product. Estimated Assembly Time: 10 minutes.



Step 1 : Fix (B) and (D) by wooden dowel



 $\underline{\underline{Step~2}}$  : the harware needed to connect wooden legs and support bar ( C ) are bolts M8x50 ( H1) , washer ( H3). Fix (D) and ( C) by bolt M8x40 (H2)





Step 3 : Connect concrete top ( A) and wooden frame by 5 bolts M8x40 ( H2) and washer ( H3)