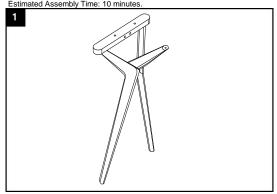

## PREPARATION

Before beginning assembly of product, make sure all parts are present. Compare parts with package contents list and hardware contents list.

If any part is missing or damaged, do not attempt to assemble the product. Estimated Assembly Time: 10 minutes.

Step 1 : Fix (B) and (D) by wooden dowel

 $\underline{\underline{Step~2}}$  : the harware needed to connect wooden legs and support bar ( C ) are bolts M8x50 ( H1) , washer ( H3). Fix (D) and ( C) by bolt M8x40 (H2)