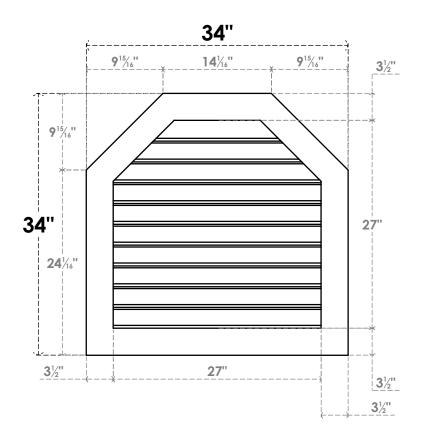

## GVPOT34X3401SF

34"W X 34"H OCTAGONAL TOP SURFACE MOUNT PVC GABLE VENT: FUNCTIONAL, W/ 3-1/2"W X 1"P STANDARD FRAME

**VENTING AREA: 56.89 SQ IN** 

LOUVER HEIGHT: 2 3/4"

LOUVER QTY: 10

**FRONT** 

SIDE

EKENA MILLWORK 2300 WEST MAIN ST. CLARKSVILLE, TX 75426 TOLL FREE: 866-607-0453 WWW.EKENAMILLWORK.COM