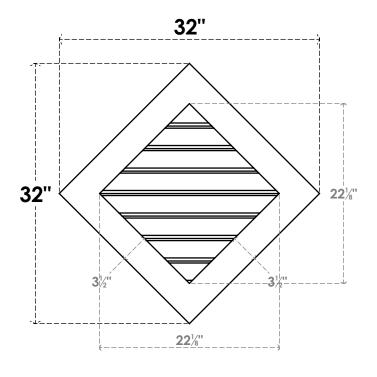

## GVPDI32X3201SF

32"W X 32"H DIAMOND SURFACE MOUNT PVC GABLE VENT: FUNCTIONAL, W/ 3-1/2"W X 1"P STANDARD FRAME

**VENTING AREA: 22.1 SQ IN** 

LOUVER HEIGHT: 2 3/4"

LOUVER QTY: 8

**FRONT** 

SIDE

EKENA MILLWORK 2300 WEST MAIN ST. CLARKSVILLE, TX 75426 TOLL FREE: 866-607-0453 WWW.EKENAMILLWORK.COM