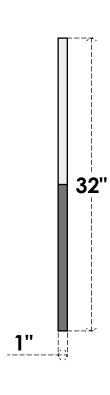

## GVPDI32X3201SF

32"W X 32"H DIAMOND SURFACE MOUNT PVC GABLE VENT: FUNCTIONAL, W/ 3-1/2"W X 1"P STANDARD FRAME

**VENTING AREA: 22.1 SQ IN** 

LOUVER HEIGHT: 2 3/4"

LOUVER QTY: 8

**FRONT** 

SIDE

EKENA MILLWORK 2300 WEST MAIN ST. CLARKSVILLE, TX 75426 TOLL FREE: 866-607-0453 WWW.EKENAMILLWORK.COM