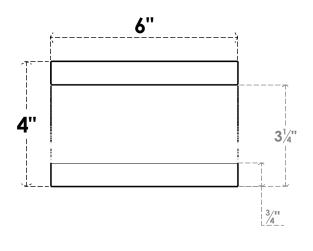

## ITEM NUMBER: RFTURO060X04000X36000X004NEW00RCPR

6"W X 4"H X 36"L TIMBERTHANE ROUGH CEDAR NEWPORT FAUX WOOD OPEN RAFTER TAIL, 4"L END, PRIMED TAN

## **FRONT PROFILE**