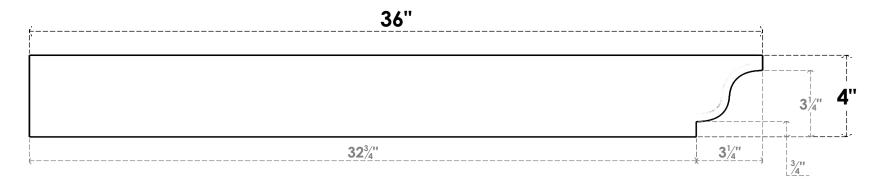

## ITEM NUMBER: RFTURO060X04000X36000X004NEW00RCPR

6"W X 4"H X 36"L TIMBERTHANE ROUGH CEDAR NEWPORT FAUX WOOD OPEN RAFTER TAIL, 4"L END, PRIMED TAN

## SIDE PROFILE