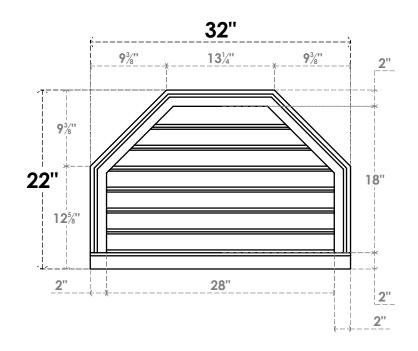

## GVPOT32X2203SF

32"W X 22"H OCTAGONAL TOP SURFACE MOUNT PVC GABLE VENT: FUNCTIONAL, W/ 2"W X 2"P **BRICKMOULD SILL FRAME** 

VENTING AREA: 37.41 SQ IN LOUVER HEIGHT: 2 5/8" LOUVER QTY: 7