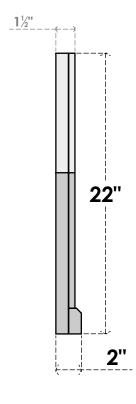

## GVPOT32X2203SF

32"W X 22"H OCTAGONAL TOP SURFACE MOUNT PVC GABLE VENT: FUNCTIONAL, W/ 2"W X 2"P **BRICKMOULD SILL FRAME** 

VENTING AREA: 37.41 SQ IN LOUVER HEIGHT: 2 5/8" LOUVER QTY: 7

## FRONT

SIDE

NOTES

1. INSTALLATION TO BE COMPLETED IN ACCORDANCE WITH MANUFACTURER'S SPECIFICATIONS. 2. DRAWING MAY NOT BE TO SCALE

3. THIS DRAWING IS INTENDED FOR DESIGN AND PLANNING PURPOSES ONLY.

4. ALL INFORMATION CONTAINED HEREIN WAS CURRENT AT THE TIME OF DEVELOPMENT BUT MUST BE REVIEWED AND APPROVED BY THE PRODUCT MANUFACTURER TO BE CONSIDERED ACCURATE. 5. ARCHITECTURAL GRADE PVC PRODUCTS ARE MADE FROM EXPANDED CELLULAR PVC AND COME NATURALLY WHITE BUT MAY BE